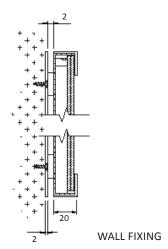

GTH | - | DEPTH | - | COLOUR | - | IP - | FINISH | - | FIXING  |
|---------|--------|---|-------|---|--------|---|------|--------|---|---------|
| XXmm    | XXmm   |   | XXmm  |   | 2.7K   |   | IP44 | SS     |   | Wall    |
|         |        |   |       |   | 3.0K   |   | IP65 | RAL    |   | Ceiling |
|         |        |   |       |   | 3.5K   |   |      |        |   |         |
|         |        |   |       |   | 4.0K   |   |      |        |   |         |
|         |        |   |       |   | 5.0K   |   |      |        |   |         |

### Drivers

non-dimmable power supplies:

1-10V /DALI/DMX dimmable power supplies to be ordered seperately

Please call our sales team who will make sure specification suits application LED Panel by The Light Lab

# $\dot{\uparrow}$

## Fixing Methods





#### Photometric Info





The Light Lab 22 Holywell Row London EC2A 4JB United Kingdom +44 (0) 207 278 2678 @thelightlabItd www.thelightlab.com