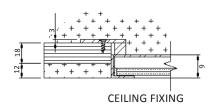

H | - | DEPTH | - | COLOUR | - | IP - | FINISH | - | FIXING  |
|---------|--------|---|-------|---|--------|---|------|--------|---|---------|
| XXmm    | XXmm   |   | XXmm  |   | 2.7K   |   | IP44 | SS     |   | Wall    |
|         |        |   |       |   | 3.0K   |   | IP65 | RAL    |   | Ceiling |
|         |        |   |       |   | 3.5K   |   |      |        |   |         |
|         |        |   |       |   | 4.0K   |   |      |        |   |         |
|         |        |   |       |   | 5.0K   |   |      |        |   |         |

### Drivers

non-dimmable power supplies:

1-10V /DALI/DMX dimmable power supplies to be ordered seperately

Please call our sales team who will make sure specification suits application LED Panel by The Light Lab

# $\dot{\uparrow}$

## Fixing Methods





#### Photometric Info





The Light Lab 22 Holywell Row London EC2A 4JB United Kingdom +44 (0) 207 278 2678 @thelightlabItd www.thelightlab.com