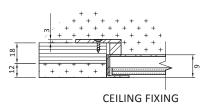

e.g. LED PANEL-XXmm-XXmm-XXmm-2.7K-IP44-SS-MAGNET

| WIDTH - | LENGTH | - | DEPTH | - COLOUR | - IP - | FINISH | - FIXING |
|---------|--------|---|-------|----------|--------|--------|----------|
| XXmm    | XXmm   |   | XXmm  | 2.7K     | IP44   | SS     | Wall     |
|         |        |   |       | 3.0K     | IP65   | RAL    | Ceiling  |
|         |        |   |       | 3.5K     |        |        |          |
|         |        |   |       | 4.0K     |        |        |          |
|         |        |   |       | 5.0K     |        |        |          |

### Drivers

non-dimmable power supplies:

1-10V /DALI/DMX dimmable power supplies to be ordered seperately

Please call our sales team who will make sure specification suits application LED Panel by The Light Lab

## Fixing Methods





#### Photometric Info





The Light Lab 22 Holywell Row London EC2A 4JB United Kingdom +44 (0) 207 278 2678 @thelightlabItd www.thelightlab.com