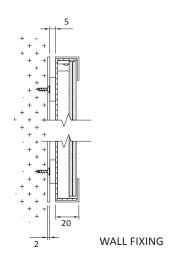

NG e.g. LED PANEL-XXmm-XXmm-XXmm-2.7K-IP44-SS-MAGNET

| WIDTH - | LENGTH | - | DEPTH | - COLOUR | - IP - | FINISH | - FIXING |
|---------|--------|---|-------|----------|--------|--------|----------|
| XXmm    | XXmm   |   | XXmm  | 2.7K     | IP44   | SS     | Wall     |
|         |        |   |       | 3.0K     | IP65   | RAL    | Ceiling  |
|         |        |   |       | 3.5K     |        |        |          |
|         |        |   |       | 4.0K     |        |        |          |
|         |        |   |       | 5.0K     |        |        |          |

### Drivers

non-dimmable power supplies:

1-10V /DALI/DMX dimmable power supplies to be ordered seperately

Please call our sales team who will make sure specification suits application LED Panel by The Light Lab

## Fixing Methods





#### Photometric Info





The Light Lab 22 Holywell Row London EC2A 4JB United Kingdom +44 (0) 207 278 2678 @thelightlabItd www.thelightlab.com