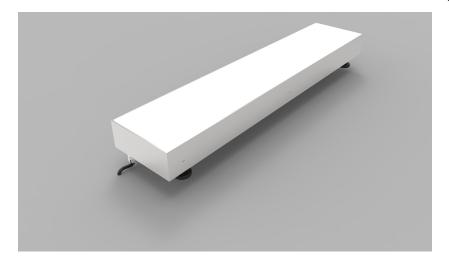

# Product Details LED Light Tile

## Specification

| Dimensions        | Max width - 1000mm<br>Max length - 1500mm<br>Min depth - 80mm |
|-------------------|---------------------------------------------------------------|
| Colour            | 2.7K/3.0K//4.0K/5.0K or RGB                                   |
| Input Voltage     | 24 Vdc                                                        |
| Power Consumption | Approx - 40W sq/M                                             |
| IP Rating         | IP67                                                          |
| Finish            | 316 Stainless Steel                                           |
| Loadings          | Drive Over or Walk Over Loadings to suit                      |
| Fixings           | Adjustable feet                                               |