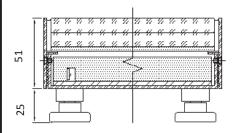

RIMLESS PANEL-XXmm-XXmm-2.7K-IP67-SS-DO

| WIDTH - | LENGTH | - | DEPTH | - COLOUR | - IP - | FINISH | - LOADINGS |
|---------|--------|---|-------|----------|--------|--------|------------|
| XXmm    | XXmm   |   | XXmm  | 2.7K     | IP67   | SS     | DO         |
|         |        |   |       | 3.0K     |        |        | WO         |
|         |        |   |       | 4.0K     |        |        |            |
|         |        |   |       | 5.0K     |        |        |            |
|         |        |   |       | RGB      |        |        |            |

#### Drivers

non-dimmable power supplies:

1-10V /DALI/DMX dimmable power supplies to be ordered seperately

Please call our sales team who will make sure specification suits application LED Panel by The Light Lab



### X-Section



## **Project Examples**







**GETTING MORE PROJECT IMAGES** 



The Light Lab 22 Holywell Row London EC2A 4JB United Kingdom +44 (0) 207 278 2678 @thelightlabItd www.thelightlab.com