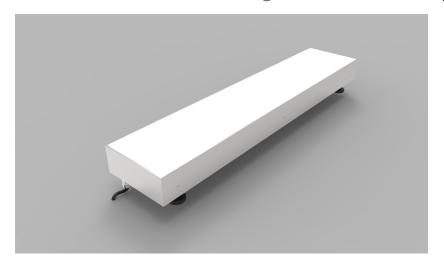

# Product Details LED Light Tile

# **Specification**

| Dimensions        | Max width - 1000mm<br>Max length - 1500mm<br>Min depth - 80mm |  |  |  |  |  |  |  |  |
|-------------------|---------------------------------------------------------------|--|--|--|--|--|--|--|--|
| Colour            | 2.7K/3.0K//4.0K/5.0K or RGB                                   |  |  |  |  |  |  |  |  |
| Input Voltage     | 24 Vdc                                                        |  |  |  |  |  |  |  |  |
| Power Consumption | Approx - 40W sq/M                                             |  |  |  |  |  |  |  |  |
| IP Rating         | IP67                                                          |  |  |  |  |  |  |  |  |
| Finish            | 316 Stainless Steel                                           |  |  |  |  |  |  |  |  |
| Loadings          | Drive Over or Walk Over Loadings to suit                      |  |  |  |  |  |  |  |  |
| Fixings           | Adjustable feet                                               |  |  |  |  |  |  |  |  |