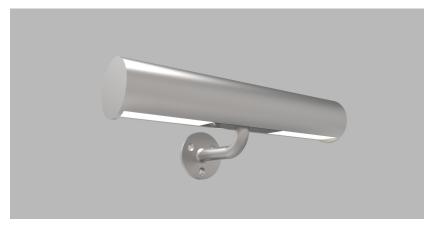

#### Main Features

- O High output LEDs with evenly diffused finish
- O Brushed stainless finish 304 or 316 grade or Anodised Aluminium
- O Available in curved/straight/angular sections
- O 50 000+ hr lifetime to 80% output.
- O Standard, High + Super HIgh Output versions to meet any lux requirements
- O Emergency compatable with remote 3hr battery unit to full output Glowrail by The Light Lab

# **Product Details Glowrail**