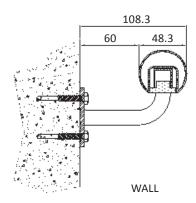

| 14W/m                       | 18W/m                  |
| Luminaire<br>Efficiency | 56 lm/W               | 78 lm/W                     | 78 lm/W                |
| IP Rating               | IP44 or IP65          | IP44 or IP65                | IP 44 or IP65          |
| Emergency<br>Compatible | Yes to Full<br>Output | Yes to Full<br>Output       | Yes to Full<br>Output  |
| Fixing Type             | Wall or Glass         | Wall or Glass               | Wall or Glass          |

#### Order code

CALL TO QUOTE PER PRODUCT APPLICATION

#### Drivers

non-dimmable power supplies:

1-10V /DALI/DMX dimmable power supplies to be ordered seperately

Please call our sales team who will make sure specification suits application Glowrail by The Light Lab

# $\dot{\uparrow}$

### Fixing Methods





#### Photometric Info







The Light Lab 22 Holywell Row London EC2A 4JB United Kingdom +44 (0) 207 278 2678 @thelightlabItd www.thelightlab.com

# **Project Images**



Hiscox, York



New Court, London



Liberty Specialist Markets



Liberty Specialist Markets



New Court, London



Stratford Leisure Centre



Hiscox, York