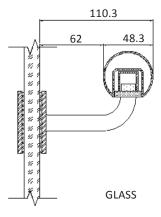

| 14W/m                       | 18W/m                  |
| Luminaire<br>Efficiency | 56 lm/W               | 78 lm/W                     | 78 lm/W                |
| IP Rating               | IP44 or IP65          | IP44 or IP65                | IP 44 or IP65          |
| Emergency<br>Compatible | Yes to Full<br>Output | Yes to Full<br>Output       | Yes to Full<br>Output  |
| Fixing Type             | Wall or Glass         | Wall or Glass               | Wall or Glass          |

#### Order code

CALL TO QUOTE PER PRODUCT APPLICATION

#### Drivers

non-dimmable power supplies:

1-10V /DALI/DMX dimmable power supplies to be ordered seperately

Please call our sales team who will make sure specification suits application Glowrail by The Light Lab

# $\dot{\uparrow}$

### Fixing Methods





#### Photometric Info







The Light Lab 22 Holywell Row London EC2A 4JB United Kingdom +44 (0) 207 278 2678 @thelightlabItd www.thelightlab.com

# **Project Images**



Hiscox, York



New Court, London



Liberty Specialist Markets



Liberty Specialist Markets



New Court, London



Stratford Leisure Centre



Hiscox, York