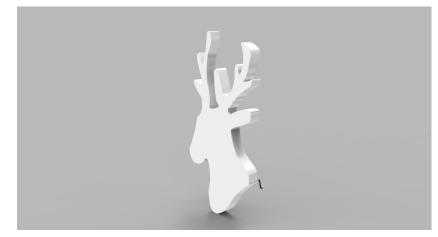

#### Main Features

- O Even light appearance to every shape with laser cut technology
- O Low depth profile at only 35mm
- O 5mm fixing plate to any finish
- O LEDs in range of whites or colours to match branding
- O IP44 or IP65 ratings
- O 12Vdc SELV voltage
- O Simple hidden fixing
- O 3 hr emergency available
- O 50 000+ lifetime expectancy

## Specification

| Dimensions             | 35mm depth - any size up to 2.0m x 3.0m                 |  |  |  |
|------------------------|---------------------------------------------------------|--|--|--|
| Colour                 | 2.7K/3.0K/4.0K/5.0K - plus any colour to match branding |  |  |  |
| Input Voltage          | 12 Vdc                                                  |  |  |  |
| Power Consump-<br>tion | c. 180 W/sq metre                                       |  |  |  |
| Luniare Efficiency     | Av. 85 lm/W                                             |  |  |  |
| IP Rating              | IP44 or IP65                                            |  |  |  |
| Finish                 | White/Black/Silver Anodised or RAL to suit              |  |  |  |

#### Drivers

non-dimmable power supplies:

1-10V /DALI/DMX dimmable power supplies to be ordered seperately

Please call our sales team who will make sure specification suits application

**Example Fitting** 