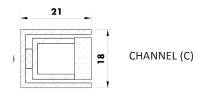

#### Order code

GL12-LENGTH-COLOUR-TYPE-IP-FIXING e.g. GL25-XXmm-2.7K-FLUSH-IP44-VC

WIDTH - LENGTH - COLOUR - TYPE - IP - FIXING
GL12 XXmm 3.0K Flush IP44 S
4.0K Proud IP65 C
5.0K PLS

### Fixing Methods