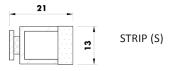

#### Order code

GL12-LENGTH-COLOUR-TYPE-IP-FIXING e.g. GL25-XXmm-2.7K-FLUSH-IP44-VC

WIDTH - LENGTH - COLOUR - TYPE - IP - FIXING
GL12 XXmm 3.0K Flush IP44 S
4.0K Proud IP65 C
5.0K PLS

### Fixing Methods