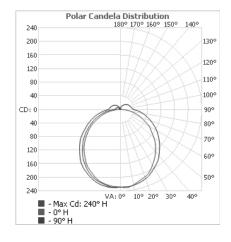

#### Photometric Info

non-dimmable power supplies:

1-10V /DALI/DMX dimmable power supplies to be ordered seperately

Please call our sales team who will make sure specification suits application Glowline by The Light Lab