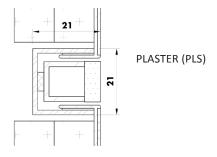

GL12**



## Specification

|                      | SO                                 |
|----------------------|------------------------------------|
| Length               | 115mm to 2965mm in 50mm increments |
| Colour               | 3.0K/4.0K/5.0K                     |
| Input Voltage        | 24Vdc                              |
| Power Consumption    | 9.6 W/m                            |
| Luminaire Efficiency | 56 lm/W                            |
| IP Rating            | IP44 or IP65                       |
| Туре                 | Flush or Proud                     |

#### Order code

GL12-LENGTH-COLOUR-TYPE-IP-FIXING e.g. GL25-XXmm-2.7K-FLUSH-IP44-VC

WIDTH - LENGTH - COLOUR - TYPE - IP - FIXING
GL12 XXmm 3.0K Flush IP44 S
4.0K Proud IP65 C
5.0K PLS



### Fixing Methods







#### Photometric Info





non-dimmable power supplies:

1-10V /DALI/DMX dimmable power supplies to be ordered seperately

Please call our sales team who will make sure specification suits application Glowline by The Light Lab



The Light Lab 22 Holywell Row London EC2A 4JB United Kingdom +44 (0) 207 278 2678 @thelightlabltd www.thelightlab.com