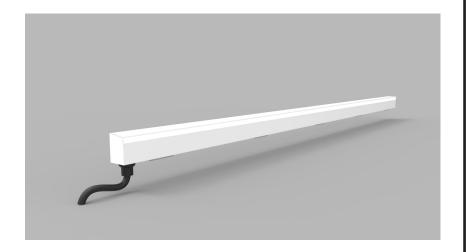

# **Product Details GL12**

## Specification

|                      | SO                                 |
|----------------------|------------------------------------|
| Length               | 115mm to 2965mm in 50mm increments |
| Colour               | 3.0K/4.0K/5.0K                     |
| Input Voltage        | 24Vdc                              |
| Power Consumption    | 9.6 W/m                            |
| Luminaire Efficiency | 56 lm/W                            |
| IP Rating            | IP44 or IP65                       |
| Туре                 | Flush or Proud                     |