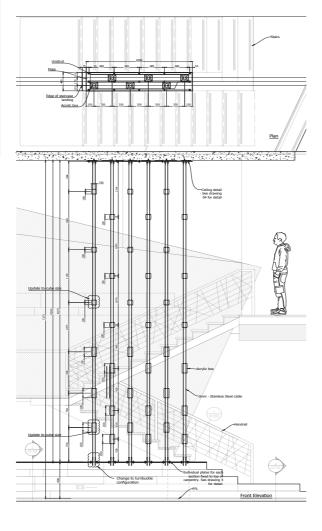

# Project: Adobe, White Collar Factory Product: Bespoke & Glowline - inground

### Services: Bespoke lighting manufacture Specialist lighting installation

Elevation issue

Architect: Ben Adams Architects

#### Project Description

- We contributed bespoke lighting to the Adobe office refit at the new White Collar Factory building in Old Street. Working to initial concept by COMO Group.

- The Light Lab designed, manufactured and installed several elements of bespoke lighting for the new offices.

- The first part of the project was a bespoke lightbox pendant feature, suspended in the centre of the stairwell, connecting the first and second floors of the Adobe office.

#### Connection detail





## Project images















The Light Lab 22 Holywell Row London EC2A 4JB United Kingdom



+44 (0) 207 278 2678 <u>@thelightlabltd</u> www.thelightlab.com