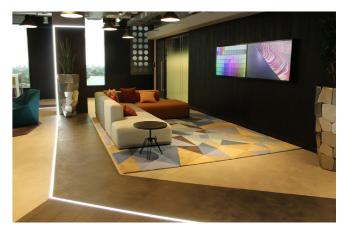

#### Project Description

- We contributed bespoke lighting to the Adobe office refit at the new White Collar Factory building in Old Street. Working to initial concept by COMO Group.

- The Light Lab designed, manufactured and installed several elements of bespoke lighting for the new offices.

## Project images

The Light Lab 22 Holywell Row London EC2A 4JB United Kingdom

+44 (0) 207 278 2678 <u>@thelightlabltd</u> www.thelightlab.com