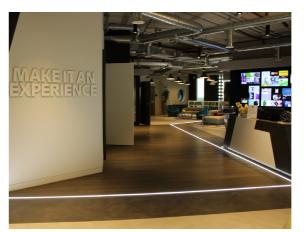

#### Project Description

- We contributed bespoke lighting to the Adobe office refit at the new White Collar Factory building in Old Street. Working to initial concept by COMO Group.

- The Light Lab designed, manufactured and installed several elements of bespoke lighting for the new offices.

- The first part of the project was a bespoke lightbox pendant feature, suspended in the centre of the stairwell, connecting the first and second floors of the Adobe office.

## Project images

The Light Lab 22 Holywell Row London EC2A 4JB United Kingdom

+44 (0) 207 278 2678 <u>@thelightlabltd</u> www.thelightlab.com