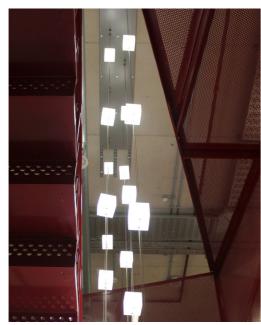

- The first part of the project was a bespoke lightbox pendant feature, suspended in the centre of the stairwell, connecting the first and second floors of the Adobe office.

## Project images

The Light Lab 22 Holywell Row London EC2A 4JB United Kingdom

+44 (0) 207 278 2678 <u>@thelightlabltd</u> www.thelightlab.com