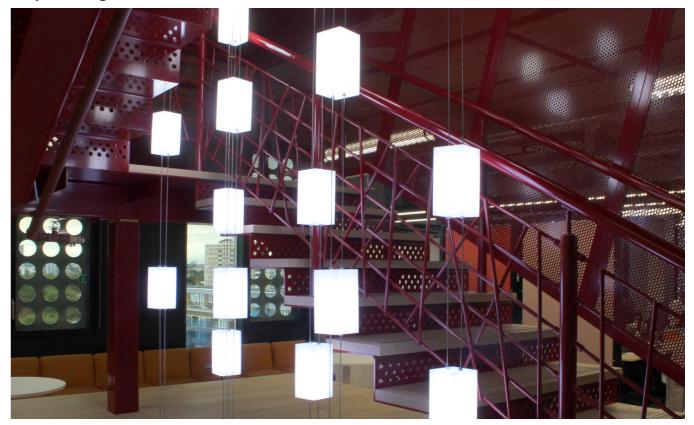

- The first part of the project was a bespoke lightbox pendant feature, suspended in the centre of the stairwell, connecting the first and second floors of the Adobe office.

## Project images

The Light Lab 22 Holywell Row London EC2A 4JB United Kingdom

+44 (0) 207 278 2678 <u>@thelightlabltd</u> www.thelightlab.com