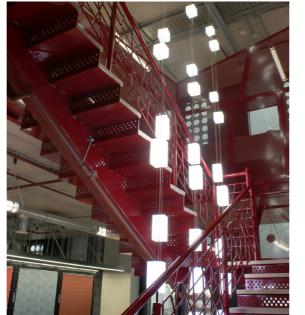

- The first part of the project was a bespoke lightbox pendant feature, suspended in the centre of the stairwell, connecting the first and second floors of the Adobe office.

## Project images

The Light Lab 22 Holywell Row London EC2A 4JB United Kingdom

+44 (0) 207 278 2678 <u>@thelightlabltd</u> www.thelightlab.com