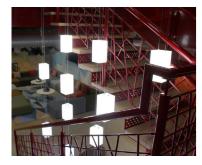

- The first part of the project was a bespoke lightbox pendant feature, suspended in the centre of the stairwell, connecting the first and second floors of the Adobe office.

## Project images

The Light Lab 22 Holywell Row London EC2A 4JB United Kingdom

+44 (0) 207 278 2678 <u>@thelightlabltd</u> www.thelightlab.com