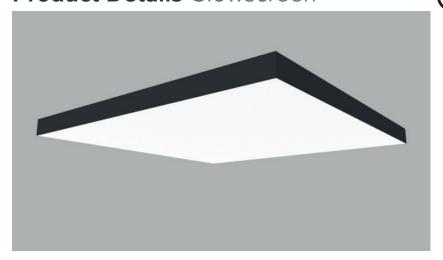

## **Key features**

**Tailored:** Fully tailorable size providing even surface illumination with minimal depth.

**LED:** Wide range of light outputs, colour temperature and colours.

Control: Switched, 0-10/1-10v, DALI, DMX and SPI dimming protocols.

Material: Fabric tension system across a lightweight frame.

**Aesthetic:** Digital fabric printing process for maximum luminosity with easily exchangeable graphics.

**Longevity:** 50,000+ LED lifetime expectancy.

Sustainability: Maintainable LED modules.

Application: Interior and exterior wall and ceiling options.

Glowscreen by The Light Lab



Glowscreen

the light lab

# **Product Details** Glowscreen



## **Specification**

| Output                                            | SO                                                             | НО                  |
|---------------------------------------------------|----------------------------------------------------------------|---------------------|
| Power Consumption                                 | 168W/m <sup>2</sup>                                            | 210W/m <sup>2</sup> |
| Voltage                                           | 24VDC                                                          | 24VDC               |
| IP Rating                                         | IP40 or IP65                                                   | IP40 or IP65        |
| LED Colour <sup>1</sup>                           | 2.7K/3.0K/4.0K/5.