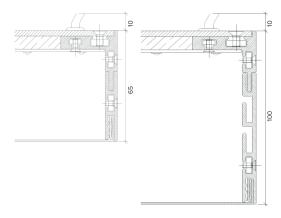

## X Section

HO - IP40

SO - IP40

## **Specification**

| Output                                            | SO                                                             | НО                  |
|---------------------------------------------------|----------------------------------------------------------------|---------------------|
| Power Consumption                                 | 168W/m <sup>2</sup>                                            | 210W/m <sup>2</sup> |
| Voltage                                           | 24VDC                                                          | 24VDC               |
| IP Rating                                         | IP40 or IP65                                                   | IP40 or IP65        |
| LED Colour <sup>1</sup>                           | 2.7K/3.0K/4.0K/5.0K, RGBW or WWCW<br>(White Mix 2.7K - 6.5K)   |                     |
| Dimensions: Width<br>Length<br>Depth <sup>2</sup> | 5000mm (max)<br>50,000mm (max)<br>100mm (SO) & 65mm (HO)       |                     |
| Mount Type <sup>3</sup>                           | Surface (SM), Recessed Wall (RE),<br>Wall (WA) or Ceiling (CE) |                     |
| Finish                                            | White (WH) or Custom RAL (RAL)                                 |                     |
| Control                                           | 0-10V/1-10V/DMX/DALI/SPI                                       |                     |

#### Notes

- 1 Other colours available on request.
- 2 Depth excludes grommet, glands & cables.
- 3 Special mechanical consideration is required for ceiling applications.