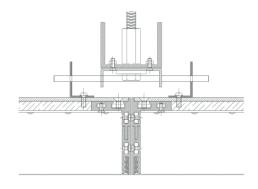

|                     |
| Control                                           | 0-10V/1-10V/DMX/DALI/SPI                                       |                     |

#### Notes

- 1 Other colours available on request.
- 2 Depth excludes grommet, glands & cables.
- 3 Special mechanical consideration is required for ceiling applications.

### Order code

Glowscreen- Output-IP Rating-LED Colour-Mount Type-Frame Finish-Length x Width(mm)- Dimming

Example code: Glowscreen-SO-IP40-3.0K-SM-BR-1200x300-DALI

Description: Glowscreen, standard output, IP40, 24VDC constant voltage LED with 3000K colour temperature. Surface mounted with brushed stainless steel frame. Overall dimensions = 1200x300mm mm. DALI dimmable.



## X Section

HO - IP40

SO - IP40



## **Mount Type**

Ceiling (CE)



## Photometric Data



Photometric data available late Summer 2021.



The Light Lab 22 Holywell Row London EC2A 4JB +44 (0) 207 278 2678 @thelightlabltd www.thelightlab.com the light lab

**Project Images**