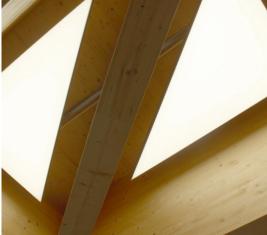

excludes grommet, glands & cables.

3 Special mechanical consideration is required for ceiling applications.

#### Order code

Glowscreen- Output-IP Rating-LED Colour-Mount Type-Frame Finish-Length x Width(mm)- Dimming

Example code: Glowscreen-SO-IP40-3.0K-SM-BR-1200x300-DALI

Description: Glowscreen, standard output, IP40, 24VDC constant voltage LED with 3000K colour temperature. Surface mounted with brushed stainless steel frame. Overall dimensions = 1200x300mm mm. DALI dimmable.

X Section HO - IP40 SO - IP40 2 ŝ 2

Mount Type Ceiling (CE)



#### Photometric Data



Photometric data available late Summer 2021.

The Light Lab 22 Holywell Row London EC2A 4JB +44 (0) 207 278 2678 @thelightlabltd www.thelightlab.com

the light lab

Glowscreen by The Light Lab

**Project Images** 









the light lab