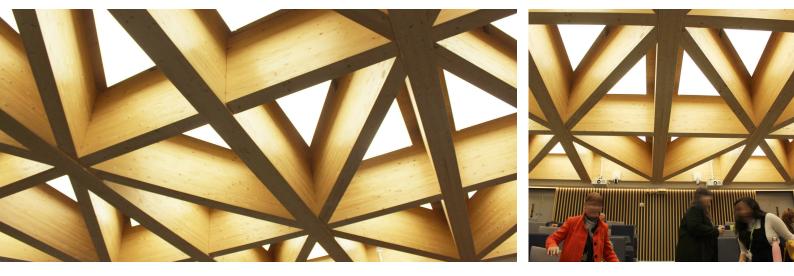

Depth excludes grommet, glands & cables.

3 Special mechanical consideration is required for ceiling applications.

#### Order code

Glowscreen- Output-IP Rating-LED Colour-Mount Type-Frame Finish-Length x Width(mm)- Dimming

Example code: Glowscreen-SO-IP40-3.0K-SM-BR-1200x300-DALI

Description: Glowscreen, standard output, IP40, 24VDC constant voltage LED with 3000K colour temperature. Surface mounted with brushed stainless steel frame. Overall dimensions = 1200x300mm mm. DALI dimmable.

X Section HO - IP40 SO - IP40 2 ŝ 2

Mount Type Ceiling (CE)



#### Photometric Data



Photometric data available late Summer 2021.

The Light Lab 22 Holywell Row London EC2A 4JB +44 (0) 207 278 2678 @thelightlabltd www.thelightlab.com

the light lab

Glowscreen by The Light Lab

**Project Images** 









the light lab