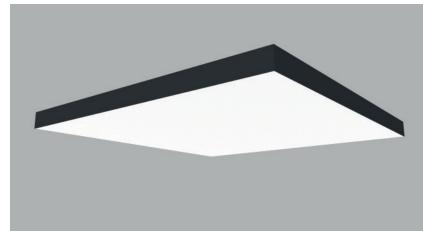

# Product Details Glowscreen

## **Key features**

**Tailored:** Fully tailorable size providing even surface illumination with minimal depth.

LED: Wide range of light outputs, colour temperature and colours.

Control: Switched, 0-10/1-10v, DALI, DMX and SPI dimming protocols.

Material: Fabric tension system across a lightweight frame.

Aesthetic: Digital fabric printing process for maximum luminosity with easily exchangeable graphics.

Longevity: 50,000+ LED lifetime expectancy.

Sustainability: Maintainable LED modules.

Application: Interior and exterior wall and ceiling options.

Glowscreen

the light lab