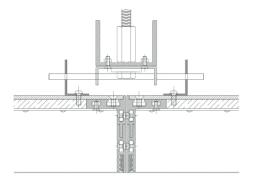

|                     |
| Control                                           | 0-10V/1-10V/DMX/DALI/SPI                                       |                     |

Notes

1 Other colours available on request.

2 Depth excludes grommet, glands & cables.

3 Special mechanical consideration is required for ceiling applications.

#### Order code

Glowscreen- Output-IP Rating-LED Colour-Mount Type-Frame Finish-Length x Width(mm)- Dimming

Example code: Glowscreen-SO-IP40-3.0K-SM-BR-1200x300-DALI

Description: Glowscreen, standard output, IP40, 24VDC constant voltage LED with 3000K colour temperature. Surface mounted with brushed stainless steel frame. Overall dimensions = 1200x300mm mm. DALI dimmable.

X Section HO - IP40 SO - IP40 2 ŝ 2

Mount Type Ceiling (CE)



#### Photometric Data



Photometric data available late Summer 2021.

The Light Lab 22 Holywell Row London EC2A 4JB +44 (0) 207 278 2678 @thelightlabltd www.thelightlab.com

the light lab

Glowscreen by The Light Lab

**Project Images** 









the light lab