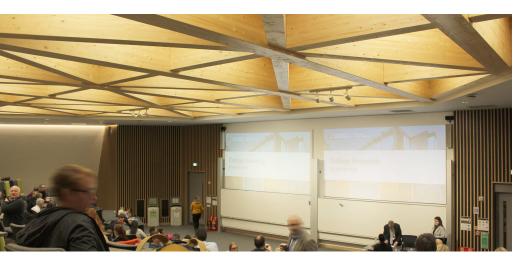

th excludes grommet, glands & cables.

3 Special mechanical consideration is required for ceiling applications.

#### Order code

Glowscreen- Output-IP Rating-LED Colour-Mount Type-Frame Finish-Length x Width(mm)- Dimming

Example code: Glowscreen-SO-IP40-3.0K-SM-BR-1200x300-DALI

Description: Glowscreen, standard output, IP40, 24VDC constant voltage LED with 3000K colour temperature. Surface mounted with brushed stainless steel frame. Overall dimensions = 1200x300mm mm. DALI dimmable.

X Section HO - IP40 SO - IP40 2 ŝ 2

Mount Type Ceiling (CE)



#### Photometric Data



Photometric data available late Summer 2021.

The Light Lab 22 Holywell Row London EC2A 4JB +44 (0) 207 278 2678 @thelightlabltd www.thelightlab.com

the light lab

Glowscreen by The Light Lab

**Project Images** 









the light lab