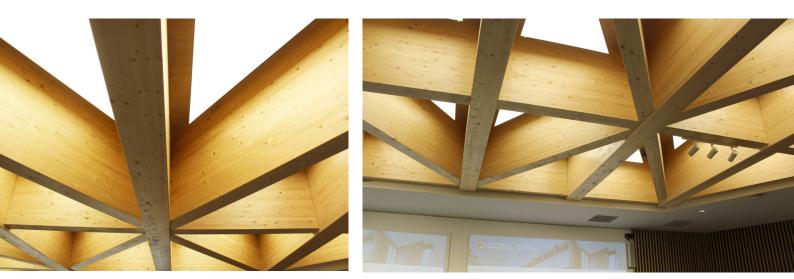

epth excludes grommet, glands & cables.

3 Special mechanical consideration is required for ceiling applications.

#### Order code

Glowscreen- Output-IP Rating-LED Colour-Mount Type-Frame Finish-Length x Width(mm)- Dimming

Example code: Glowscreen-SO-IP40-3.0K-SM-BR-1200x300-DALI

Description: Glowscreen, standard output, IP40, 24VDC constant voltage LED with 3000K colour temperature. Surface mounted with brushed stainless steel frame. Overall dimensions = 1200x300mm mm. DALI dimmable.

X Section HO - IP40 SO - IP40 2 ŝ 2

Mount Type Ceiling (CE)



#### Photometric Data



Photometric data available late Summer 2021.

The Light Lab 22 Holywell Row London EC2A 4JB +44 (0) 207 278 2678 @thelightlabltd www.thelightlab.com

the light lab

Glowscreen by The Light Lab

**Project Images** 









the light lab