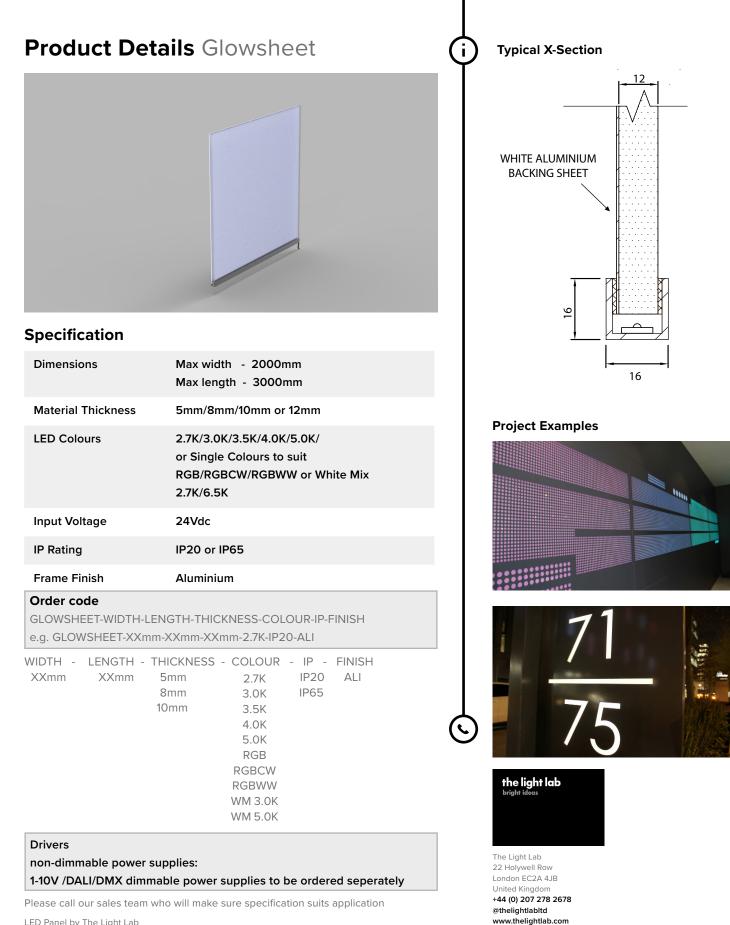

# Product Details LED Light Tile

# **Specification**

| Dimensions        | Max width - 1000mm<br>Max length - 1500mm<br>Min depth - 80mm |
|-------------------|---------------------------------------------------------------|
| Colour            | 2.7K/3.0K//4.0K/5.0K or RGB                                   |
| Input Voltage     | 24 Vdc                                                        |
| Power Consumption | Approx - 40W sq/M                                             |
| IP Rating         | IP67                                                          |
| Finish            | 316 Stainless Steel                                           |
| Loadings          | Drive Over or Walk Over Loadings to suit                      |
| Fixings           | Adjustable feet                                               |

#### Order code

LED LIGHT TILE-WIDTH-LENGTH-DEPTH-COLOUR-IP-LOADINGS e.g. LED TRIMLESS PANEL-XXmm-XXmm-2.7K-IP67-SS-DO

WIDTH - LENGTH - DEPTH - COLOUR - IP - FINISH - LOADINGS XXmm XXmm XXmm 2.7K IP67 SS DO 3.0K WO 4.0K 5.0K RGB

### Drivers

non-dimmable power supplies:

1-10V /DALI/DMX dimmable power supplies to be ordered seperately

Please call our sales team who will make sure specification suits application