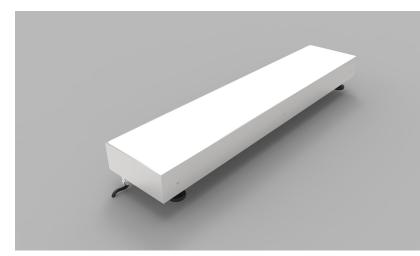

# Product Details LED Light Tile

# **Specification**

| Dimensions        | Max width - 1000mm<br>Max length - 1500mm<br>Min depth - 80mm |
|-------------------|---------------------------------------------------------------|
| Colour            | 2.7K/3.0K//4.0K/5.0K or RGB                                   |
| Input Voltage     | 24 Vdc                                                        |
| Power Consumption | Approx - 40W sq/M                                             |
| IP Rating         | IP67                                                          |
| Finish            | 316 Stainless Steel                                           |
| Loadings          | Drive Over or Walk Over Loadings to suit                      |
| Fixings           | Adjustable feet                                               |