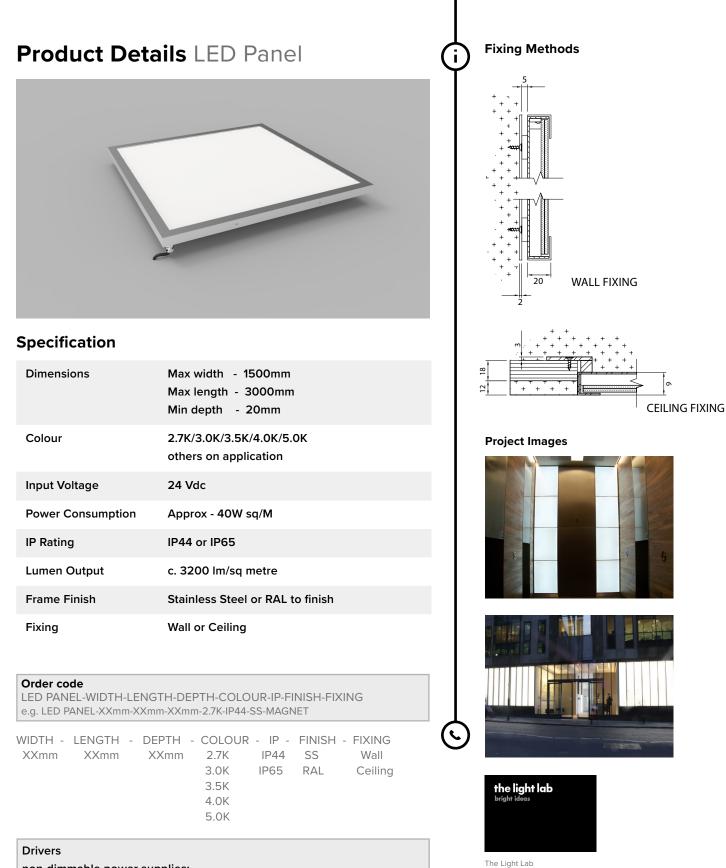

LED Panel LED Trimless Panel LED Trimless Lightbox LED Trimless Ceiling Panel LED Light Tile Glowsheet LED Matrix is dance

non-dimmable power supplies: 1-10V /DALI/DMX dimmable power supplies to be ordered seperately

### Drivers

non-dimmable power supplies:

1-10V /DALI/DMX dimmable power supplies to be ordered seperately

Please call our sales team who will make sure specification suits application