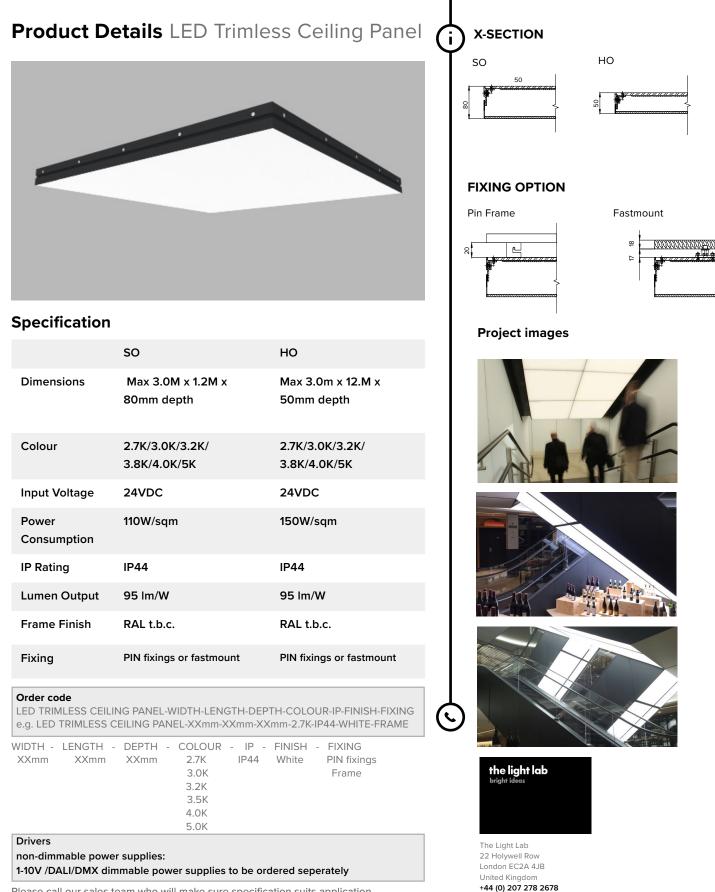

www.thelightlab.com

Please call our sales team who will make sure specification suits application LED Trimless Ceiling Panel by The Light Lab

# **Specification**

| Dimensions        | Max width - 1000mm<br>Max length - 1500mm<br>Min depth - 80mm |
|-------------------|---------------------------------------------------------------|
| Colour            | 2.7K/3.0K//4.0K/5.0K or RGB                                   |
| Input Voltage     | 24 Vdc                                                        |
| Power Consumption | Approx - 40W sq/M                                             |
| IP Rating         | IP67                                                          |
| Finish            | 316 Stainless Steel                                           |
| Loadings          | Drive Over or Walk Over Loadings to suit                      |
| Fixings           | Adjustable feet                                               |