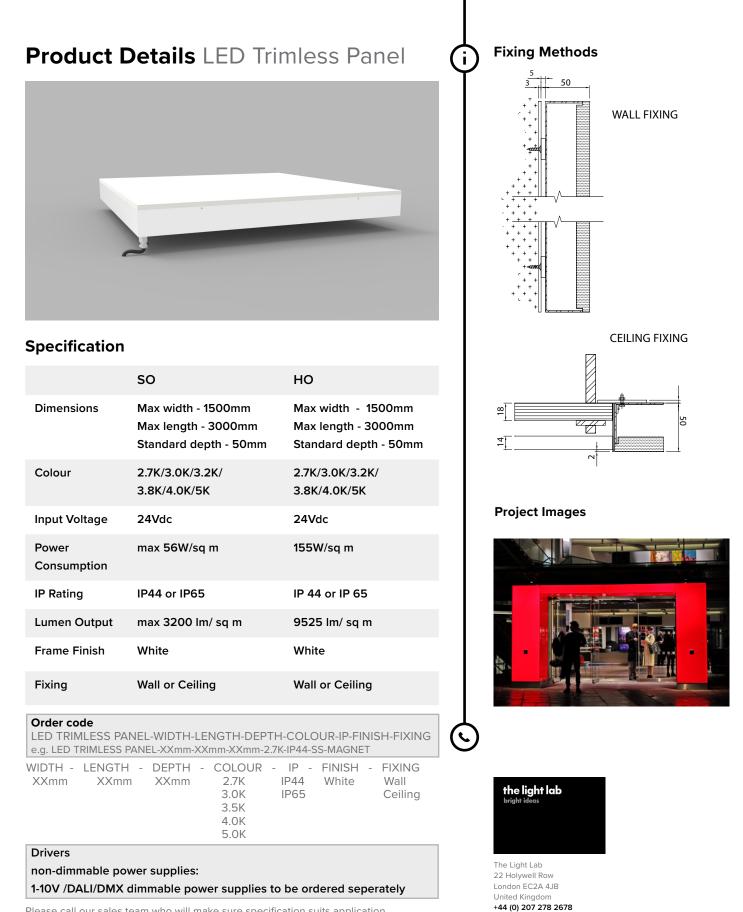

LED Panel LED Trimless Panel LED Trimless Lightbox LED Trimless Ceiling Panel LED Light Tile Glowsheet LED Matrix is dance

non-dimmable power supplies: 1-10V /DALI/DMX dimmable power supplies to be ordered seperately

### Drivers

non-dimmable power supplies:

1-10V /DALI/DMX dimmable power supplies to be ordered seperately

Please call our sales team who will make sure specification suits application