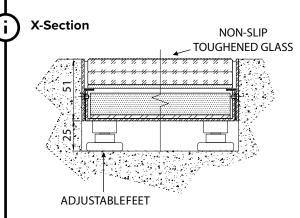

# **Specification**

| Dimensions        | Max width - 1000mm<br>Max length - 1500mm<br>Min depth - 80mm |
|-------------------|---------------------------------------------------------------|
| Colour            | 2.7K/3.0K//4.0K/5.0K or RGB                                   |
| Input Voltage     | 24 Vdc                                                        |
| Power Consumption | Approx - 40W sq/M                                             |
| IP Rating         | IP67                                                          |
| Finish            | 316 Stainless Steel                                           |
| Loadings          | Drive Over or Walk Over Loadings to suit                      |
| Fixings           | Adjustable feet                                               |