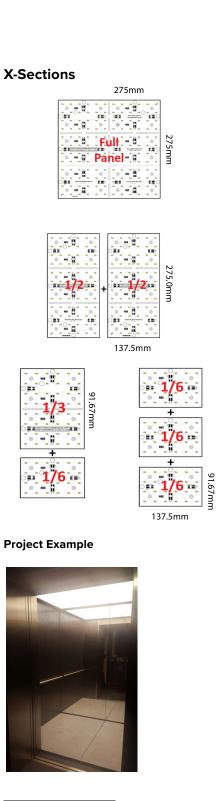

# Product Details: LED Matrix

# **Specification**

|                         | SO                                | но                                | W/Mix            |
|-------------------------|-----------------------------------|-----------------------------------|------------------|
| Dimension               | 275mm x<br>275mm                  | 275mm x 275mm                     | 275mm x<br>275mm |
| Colour                  | 2.7K/3.0K/3.2K/<br>3.5K/4.0K/5.0K | 2.7K/3.0K/3.2K/<br>3.5K/4.0K/5.0K | 2.7K/6.9K        |
| Input<br>Voltage        | 24Vdc                             | 24Vdc                             | 24Vdc            |
| Power<br>Consumption    | 8.4W                              | 11.5W                             | 17.2W            |
| LED Pitch               | 39mm                              | 22mm                              | 39mm             |
| Luminaire<br>Efficiency | 120 lm/W                          | 120 lm/W                          | 110 lm/W         |
| Operating temp          | -15 ° + to 40 °                   | -15 ° + to 40 °                   | -15 ° + to 40 °  |

### Order code

LinLED MATRIX-DIM-output-COLOUR-PITCH e.g. LED MATRIX-XX-SO-3.0K-39mm

| DIM - | OUTPUT | - COLOUR | - PITCH |
|-------|--------|----------|---------|
| XXmm  | SO     | 2.7K     | 39mm    |
|       | НО     | 3.0K     | 22mm    |
|       | W/MIX  | 3.2K     |         |
|       |        | 3.5K     |         |
|       |        | 4.0K     |         |
|       |        | 5.0K     |         |
|       |        | 6.9K     |         |