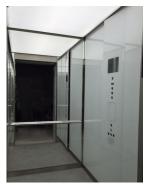

lm/W                         | 84 lm/W                         |
| Frame Finish         | Acrylic                         | Acrylic                         |
| Fixing               | Rod or Fastmount                | Rod or Fastmount                |

#### Order code

LED TRIMLESS LIGHTBOX-WIDTH-LENGTH-DEPTH-COLOUR-IP-FINISH-FIXING e.g. LED TRIMLESS LIGHTBOX-XXmm-XXmm-XXmm-2.7K-IP44-SS-MAGNET

FIXING WIDTH - LENGTH - DEPTH - COLOUR - IP - FINISH - XXmm XXmm 2.7K IP44 Acrylic 3.0K 3.2K 3.5K 3.8K 4.0K/5.0K

### Drivers

non-dimmable power supplies:

1-10V /DALI/DMX dimmable power supplies to be ordered seperately

Please call our sales team who will make sure specification suits application LED TRIMLESS LIGHTBOX by The Light Lab

# X-SECTION



#### **FIXINGS**



### **Project images**







## **Product Details** LED Trimless Ceiling Panel



### **Specification**

|                      | SO                              | НО                              |
|----------------------|---------------------------------|---------------------------------|
| Dimensions           | Max 3.0M x 1.2M x<br>80mm depth | Max 3.0m x 12.M x<br>50mm depth |
| Colour               | 2.7K/3.0K/3.2K/<br>3.8K/4.0K/5K | 2.7K/3.0K/3.2K/<br>3.8K/4.0K/5K |
| Input Voltage        | 24VDC                           | 24VDC                           |
| Power<br>Consumption | 110W/sqm                        | 150W/sqm                        |
| IP Rating            | IP44                            | IP44                            |
| Lumen Output         | 95 lm/W                         | 95 lm/W