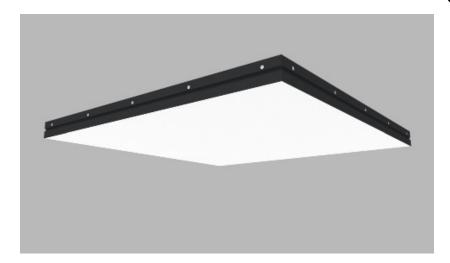

## **Product Details** LED Panel

### **Main Features**

- O Even surface illumination with minimal depth
- O Polished stainless steel frame system for high end finish
- O Trimless design available
- O 50 000+ hr lifetime expectancy
- O IP44 or IP65 interior/exterior application
- O Hidden fixing to suit application