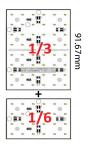

### **Specification**

| Specification           | 11                                |                                   |                  |
|-------------------------|-----------------------------------|-----------------------------------|------------------|
|                         | SO                                | НО                                | W/Mix            |
| Dimension               | 275mm x<br>275mm                  | 275mm x 275mm                     | 275mm x<br>275mm |
| Colour                  | 2.7K/3.0K/3.2K/<br>3.5K/4.0K/5.0K | 2.7K/3.0K/3.2K/<br>3.5K/4.0K/5.0K | 2.7K/6.9K        |
| Input<br>Voltage        | 24Vdc                             | 24Vdc                             | 24Vdc            |
| Power<br>Consumption    | 8.4W                              | 11.5W                             | 17.2W            |
| LED Pitch               | 39mm                              | 22mm                              | 39mm             |
| Luminaire<br>Efficiency | 120 lm/W                          | 120 lm/W                          | 110 lm/W         |
| Operating temp          | -15 ° + to 40 °                   | -15 ° + to 40 °                   | -15 ° + to 40 °  |

### X-Sections

|                | 275mm      |       |  |
|----------------|------------|-------|--|
|                |            |       |  |
| · • • · ·      | • •    · • | 2     |  |
| . © . • . II F | nel II.    | 275mm |  |
|                |            | io    |  |
|                |            | -     |  |

137.5mm