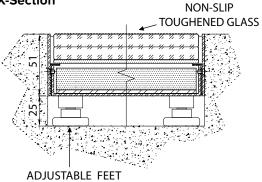

### **Specification**

| Dimensions        | Max width - 1000mm<br>Max length - 1500mm<br>Min depth - 80mm |
|-------------------|---------------------------------------------------------------|
| Colour            | 2.7K/3.0K//4.0K/5.0K or RGB                                   |
| Input Voltage     | 24 Vdc                                                        |
| Power Consumption | Approx - 40W sq/M                                             |
| IP Rating         | IP67                                                          |
| Finish            | 316 Stainless Steel                                           |
| Loadings          | Drive Over or Walk Over Loadings to suit                      |
| Fixings           | Adjustable feet                                               |

#### Order code

LED LIGHT TILE-WIDTH-LENGTH-DEPTH-COLOUR-IP-LOADINGS e.g. LED TRIMLESS PANEL-XXmm-XXmm-2.7K-IP67-SS-DO

 WIDTH LENGTH DEPTH COLOUR IP FINISH LOADINGS

 XXmm
 XXmm
 2.7K
 IP67
 SS
 DO

 3.0K
 WO