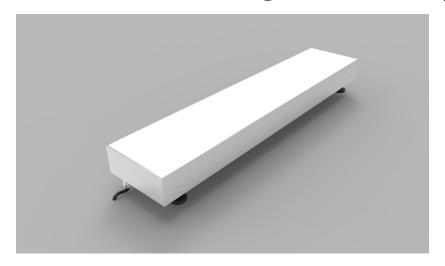

## **Product Details** LED Panel

### **Specification**

| Dimensions        | Max width - 1500mm  Max length - 3000mm  Min depth - 20mm |
|-------------------|-----------------------------------------------------------|
| Colour            | 2.7K/3.0K/3.5K/4.0K/5.0K<br>others on application         |
| Input Voltage     | 24 Vdc                                                    |
| Power Consumption | Approx - 40W sq/M                                         |
| IP Rating         | IP44 or IP65                                              |
| Lumen Output      | c. 3200 lm/sq metre                                       |
| Frame Finish      | Stainless Steel or RAL to finish                          |
| Fixing            | Wall or Ceiling                                           |