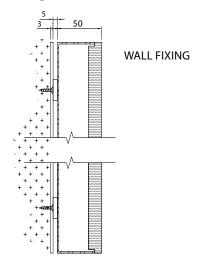

GTH - | DEPTH | - | COLOUR | - | IP - | FINISH | - | FIXING  |
|---------|----------|-------|---|--------|---|------|--------|---|---------|
| XXmm    | XXmm     | XXmm  |   | 2.7K   |   | IP44 | White  |   | Wall    |
|         |          |       |   | 3.0K   |   | IP65 |        |   | Ceiling |
|         |          |       |   | 3.5K   |   |      |        |   |         |
|         |          |       |   | 4.0K   |   |      |        |   |         |
|         |          |       |   | 5 OK   |   |      |        |   |         |

### Drivers

non-dimmable power supplies:

1-10V /DALI/DMX dimmable power supplies to be ordered seperately

Please call our sales team who will make sure specification suits application LED Trimless Panel by The Light Lab

# $\dot{\uparrow}$

### **Fixing Methods**



#### **CEILING FIXING**



### **Project Images**





## **Product Details** LED Trimless Lightbox



### **Specification**

|                      | so                              | НО                              |
|----------------------|---------------------------------|---------------------------------|
| Dimensions           | Max 1.0m x 3.0m<br>80mm Depth   | Max 1.0m x 3.0m<br>50mm Depth   |
| Colour               | 2.7K/3.0K/3.2K/<br>3.8K/4.0K/5K | 2.7K/3.0K/3.2K/<br>3.8K/4.0K/5K |
| Input Voltage        | 24VDC                           | 24VDC                           |
| Power<br>Consumption | 110W/sqm                        | 150W/sqm                        |
| IP Rating            | IP44                            | IP44                            |
| Lumen Out-<br>put