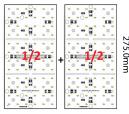

### **Specification**

| Specification           | 11                                |                                   |                  |
|-------------------------|-----------------------------------|-----------------------------------|------------------|
|                         | SO                                | НО                                | W/Mix            |
| Dimension               | 275mm x<br>275mm                  | 275mm x 275mm                     | 275mm x<br>275mm |
| Colour                  | 2.7K/3.0K/3.2K/<br>3.5K/4.0K/5.0K | 2.7K/3.0K/3.2K/<br>3.5K/4.0K/5.0K | 2.7K/6.9K        |
| Input<br>Voltage        | 24Vdc                             | 24Vdc                             | 24Vdc            |
| Power<br>Consumption    | 8.4W                              | 11.5W                             | 17.2W            |
| LED Pitch               | 39mm                              | 22mm                              | 39mm             |
| Luminaire<br>Efficiency | 120 lm/W                          | 120 lm/W                          | 110 lm/W         |
| Operating temp          | -15 ° + to 40 °                   | -15 ° + to 40 °                   | -15 ° + to 40 °  |