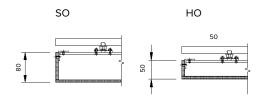

### **Specification**

|                      | so                              | НО                              |
|----------------------|---------------------------------|---------------------------------|
| Dimensions           | Max 1.0m x 3.0m<br>80mm Depth   | Max 1.0m x 3.0m<br>50mm Depth   |
| Colour               | 2.7K/3.0K/3.2K/<br>3.8K/4.0K/5K | 2.7K/3.0K/3.2K/<br>3.8K/4.0K/5K |
| Input Voltage        | 24VDC                           | 24VDC                           |
| Power<br>Consumption | 110W/sqm                        | 150W/sqm                        |
| IP Rating            | IP44                            | IP44                            |
| Lumen Out-<br>put    | 84 lm/W                         | 84 lm/W                         |
| Frame Finish         | Acrylic                         | Acrylic                         |
| Fixing               | Rod or Fastmount                | Rod or Fastmount                |