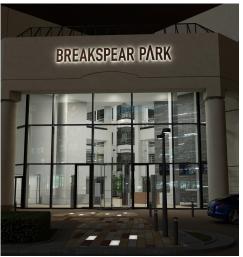

|   | 3.5K   |   |       |
|       |        |   | 4.0K   |   |       |
|       |        |   | 5.0K   |   |       |
|       |        |   | COV    |   |       |

#### Drivers

non-dimmable power supplies:

1-10V /DALI/DMX dimmable power supplies to be ordered seperately

Please call our sales team who will make sure specification suits application Linear LED Lighting by The Light Lab



### X-Sections

|                | 275mm      |       |  |
|----------------|------------|-------|--|
|                |            |       |  |
| · • • · ·      | • •    · • | 2     |  |
| . © . • . II F | nel II.    | 275mm |  |
|                |            | io    |  |
|                |            | -     |  |



137.5mm





### **Project Example**





## **Project Images**



Sadler's Wells Theatre







Waterloo Station



Wallbrook



**48 Leicester Square** 



One Canada Square