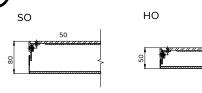

## **Specification**

|                      | so                                                                 | но                                                                 |
|----------------------|--------------------------------------------------------------------|--------------------------------------------------------------------|
| Dimensions           | Max width - 1500mm<br>Max length - 3000mm<br>Standard depth - 50mm | Max width - 1500mm<br>Max length - 3000mm<br>Standard depth - 50mm |
| Colour               | 2.7K/3.0K/3.2K/<br>3.8K/4.0K/5K                                    | 2.7K/3.0K/3.2K/<br>3.8K/4.0K/5K                                    |
| Input Voltage        | 24Vdc                                                              | 24Vdc                                                              |
| Power<br>Consumption | max 56W/sq m                                                       | 155W/sq m                                                          |
| IP Rating            | IP44 or IP65                                                       | IP 44 or IP 65                                                     |
| Lumen Output         | max 3200 lm/ sq m                                                  | 9525 lm/ sq m                                                      |
| Frame Finish         | White                                                              | White                                                              |
| Fixing               | Wall or Ceiling                                                    | Wall or Ceiling                                                    |