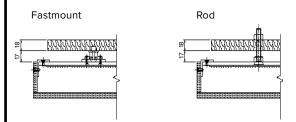

| Lumen Out-<br>put    | 84 lm/W                         | 84 lm/W                         |
| Frame Finish         | Acrylic                         | Acrylic                         |
| Fixing               | Rod or Fastmount                | Rod or Fastmount                |

#### Order code

LED TRIMLESS LIGHTBOX-WIDTH-LENGTH-DEPTH-COLOUR-IP-FINISH-FIXING e.g. LED TRIMLESS LIGHTBOX-XXmm-XXmm-XXmm-2.7K-IP44-SS-MAGNET

FIXING WIDTH - LENGTH - DEPTH - COLOUR - IP - FINISH - XXmm XXmm 2.7K IP44 Acrylic 3.0K 3.2K 3.5K 3.8K 4.0K/5.0K

### Drivers

non-dimmable power supplies:

1-10V /DALI/DMX dimmable power supplies to be ordered seperately

Please call our sales team who will make sure specification suits application LED TRIMLESS LIGHTBOX by The Light Lab

# X-SECTION



#### **FIXINGS**



### **Project images**







## **Product Details** LED Trimless Ceiling Panel



### **Specification**

|                      | SO                              | НО                              |
|----------------------|---------------------------------|---------------------------------|
| Dimensions           | Max 3.0M x 1.2M x<br>80mm depth | Max 3.0m x 12.M x<br>50mm depth |
| Colour               | 2.7K/3.0K/3.2K/<br>3.8K/4.0K/5K | 2.7K/3.0K/3.2K/<br>3.8K/4.0K/5K |
| Input Voltage        | 24VDC                           | 24VDC                           |
| Power<br>Consumption | 110W/sqm                        | 150W/sqm                        |
| IP Rating            | IP44                            | IP44                            |
| Lumen Output         | 95 lm/W