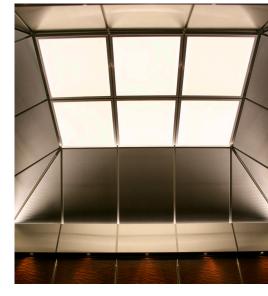

|
|       |        |   | 5.0K   |   |       |
|       |        |   | COV    |   |       |

#### Drivers

non-dimmable power supplies:

1-10V /DALI/DMX dimmable power supplies to be ordered seperately

Please call our sales team who will make sure specification suits application Linear LED Lighting by The Light Lab



### X-Sections

|                | 275mm      |       |  |
|----------------|------------|-------|--|
|                |            |       |  |
| · • • · ·      | • •    · • | 2     |  |
| . © . • . II F | nel II.    | 275mm |  |
|                |            | io    |  |
|                |            | -     |  |



137.5mm





### **Project Example**





## **Project Images**



Sadler's Wells Theatre







Waterloo Station



Wallbrook



**48 Leicester Square** 



One Canada Square