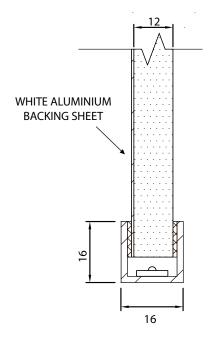

>RGB/RGBCW/RGBWW or White Mix<br>2.7K/6.5K |
|                    |                                                                                                     |

Input Voltage 24Vdc

IP Rating IP20 or IP65

Frame Finish Aluminium

### Order code

GLOWSHEET-WIDTH-LENGTH-THICKNESS-COLOUR-IP-FINISH e.g. GLOWSHEET-XXmm-XXmm-XXmm-2.7K-IP20-ALI

| 8mm 3.0K IP65 10mm 3.5K 4.0K 5.0K RGB RGBCW RGBWW WM 3.0K |  |
|-----------------------------------------------------------|--|
| WM 3.0K<br>WM 5.0K                                        |  |

### Drivers

non-dimmable power supplies:

1-10V /DALI/DMX dimmable power supplies to be ordered seperately

Please call our sales team who will make sure specification suits application LED Panel by The Light Lab

## Typica

### **Typical X-Section**



### **Project Examples**







### **Product Details:** LED Matrix



### **Specification**

| Specification           | 11                                |                                   |                  |
|-------------------------|-----------------------------------|-----------------------------------|------------------|
|                         | SO                                | НО                                | W/Mix            |
| Dimension               | 275mm x<br>275mm                  | 275mm x 275mm                     | 275mm x<br>275mm |
| Colour                  | 2.7K/3.0K/3.2K/<br>3.5K/4.0K/5.0K | 2.7K/3.0K/3.2K/<br>3.5K/4.0K/5.0K | 2.7K/6.9K        |
| Input<br>Voltage        | 24Vdc                             | 24Vdc                             | 24Vdc