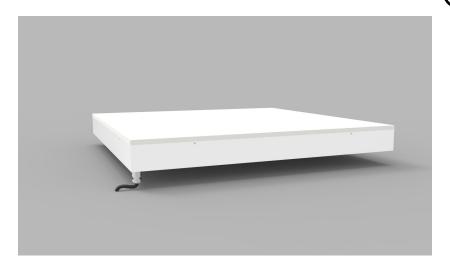

## **Product Details** LED Panel

### **Main Features**

- O Even surface illumination with minimal depth
- O Polished stainless steel frame system for high end finish
- O Trimless design available
- O 50 000+ hr lifetime expectancy
- O IP44 or IP65 interior/exterior application
- O Hidden fixing to suit application