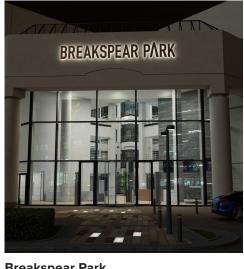

| 3.5K   |   |       |
|       |        |   | 4.0K   |   |       |
|       |        |   | 5.0K   |   |       |
|       |        |   | COV    |   |       |

#### Drivers

non-dimmable power supplies:

1-10V /DALI/DMX dimmable power supplies to be ordered seperately

Please call our sales team who will make sure specification suits application Linear LED Lighting by The Light Lab



### X-Sections

|                | 275mm      |       |  |
|----------------|------------|-------|--|
|                |            |       |  |
| · • • · ·      | • •    · • | 2     |  |
| . © . • . II F | nel II.    | 275mm |  |
|                |            | io    |  |
|                |            | -     |  |



137.5mm





### **Project Example**





## **Project Images**



Sadler's Wells Theatre







Waterloo Station



Wallbrook



**48 Leicester Square** 



One Canada Square