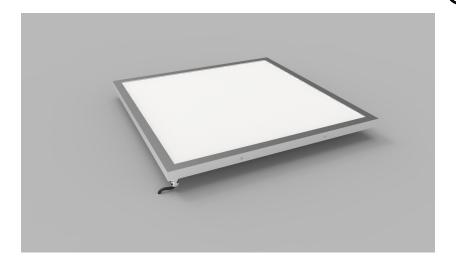

### **Main Features**

- O Even surface illumination with minimal depth
- O Polished stainless steel frame system for high end finish
- O Trimless design available
- O 50 000+ hr lifetime expectancy
- O IP44 or IP65 interior/exterior application
- O Hidden fixing to suit application

LED Panel by The Light Lab



LED Panel
LED Trimless Panel
LED Trimless Lightbox
LED Trimless Ceiling Panel
LED Light Tile
Glowsheet
LED Matrix

## **Product Details** LED Panel



### **Specification**

| Dimensions        | Max width - 1500mm  Max length - 3000mm  Min depth - 20mm |
|-------------------|-----------------------------------------------------------|
| Colour            | 2.7K/3.0K/3.5K/4.0K/5.0K<br>others on application         |
| Input Voltage     | 24 Vdc                                                    |
| Power Consumption | Approx - 40W sq/M                                         |
| IP Rating         | IP44 or IP65                                              |
| Lumen Output      | c. 3200 lm/sq metre                                       |
| Frame Finish      | Stainless Steel or RAL to finish                          |
| Fixing            | Wall or Ceiling                                           |

#### Order code

LED PANEL-WIDTH-LEN