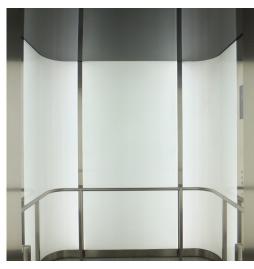

|
|       |        |   | 4.0K   |   |       |
|       |        |   | 5.0K   |   |       |
|       |        |   | COV    |   |       |

#### Drivers

non-dimmable power supplies:

1-10V /DALI/DMX dimmable power supplies to be ordered seperately

Please call our sales team who will make sure specification suits application Linear LED Lighting by The Light Lab



### X-Sections

|                | 275mm      |       |  |
|----------------|------------|-------|--|
|                |            |       |  |
| · • • · ·      | • •    · • | 2     |  |
| . © . • . II F | nel II.    | 275mm |  |
|                |            | io    |  |
|                |            | -     |  |



137.5mm





### **Project Example**





## **Project Images**



Sadler's Wells Theatre







Waterloo Station



Wallbrook



**48 Leicester Square** 



One Canada Square