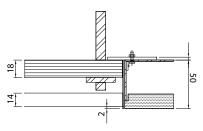

| - | IP - | FINISH | - | FIXING  |
|---------|----------|-------|---|--------|---|------|--------|---|---------|
| XXmm    | XXmm     | XXmm  |   | 2.7K   |   | IP44 | White  |   | Wall    |
|         |          |       |   | 3.0K   |   | IP65 |        |   | Ceiling |
|         |          |       |   | 3.5K   |   |      |        |   |         |
|         |          |       |   | 4.0K   |   |      |        |   |         |
|         |          |       |   | 5 OK   |   |      |        |   |         |

### Drivers

non-dimmable power supplies:

1-10V /DALI/DMX dimmable power supplies to be ordered seperately

Please call our sales team who will make sure specification suits application LED Trimless Panel by The Light Lab

# $\dot{\uparrow}$

### **Fixing Methods**



#### **CEILING FIXING**



### **Project Images**





## **Product Details** LED Trimless Lightbox



### **Specification**

|                      | so                              | НО                              |
|----------------------|---------------------------------|---------------------------------|
| Dimensions           | Max 1.0m x 3.0m<br>80mm Depth   | Max 1.0m x 3.0m<br>50mm Depth   |
| Colour               | 2.7K/3.0K/3.2K/<br>3.8K/4.0K/5K | 2.7K/3.0K/3.2K/<br>3.8K/4.0K/5K |
| Input Voltage        | 24VDC                           | 24VDC                           |
| Power<br>Consumption | 110W/sqm                        | 150W/sqm                        |
| IP Rating            | IP44                            | IP44                            |
| Lumen Out-<br>put    | 84 lm/W