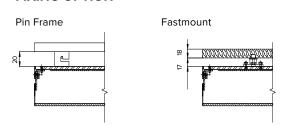

----|---|-------------|
| XXmm    | XXmm   |   | XXmm  |   | 2.7K   | IP44 | - | White  |   | PIN fixings |
|         |        |   |       |   | 3.0K   |      |   |        |   | Frame       |
|         |        |   |       |   | 3.2K   |      |   |        |   |             |
|         |        |   |       |   | 3.5K   |      |   |        |   |             |
|         |        |   |       |   | 4.0K   |      |   |        |   |             |
|         |        |   |       |   | 5.0K   |      |   |        |   |             |

### Drivers

non-dimmable power supplies:

1-10V /DALI/DMX dimmable power supplies to be ordered seperately

Please call our sales team who will make sure specification suits application LED Trimless Ceiling Panel by The Light Lab

## X-SECTION



### **FIXING OPTION**



### **Project images**









## Product Details LED Light Tile



### **Specification**

| Dimensions        | Max width - 1000mm<br>Max length - 1500mm<br>Min depth - 80mm |
|-------------------|---------------------------------------------------------------|
| Colour            | 2.7K/3.0K//4.0K/5.0K or RGB                                   |
| Input Voltage     | 24 Vdc                                                        |
| Power Consumption | Approx - 40W sq/M                                             |
| IP Rating         | IP67                                                          |
| Finish            | 316 Stainless Steel                                           |
| Loadings          | Drive Over or Walk Over Loadings to suit                      |
| Fixings