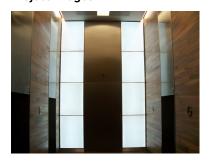

R | - | IP - | FINISH | - | FIXING  |
|---------|--------|---|-------|---|--------|---|------|--------|---|---------|
| XXmm    | XXmm   |   | XXmm  |   | 2.7K   |   | P44  | SS     |   | Wall    |
|         |        |   |       |   | 3.0K   | H | P65  | RAL    |   | Ceiling |
|         |        |   |       |   | 3.5K   |   |      |        |   |         |
|         |        |   |       |   | 4.0K   |   |      |        |   |         |
|         |        |   |       |   | 5.0K   |   |      |        |   |         |

### Drivers

non-dimmable power supplies:

1-10V /DALI/DMX dimmable power supplies to be ordered seperately

Please call our sales team who will make sure specification suits application LED Panel by The Light Lab

# $\uparrow$

### **Fixing Methods**





### **Project Images**







## **Product Details** LED Trimless Panel



## **Specification**

|                      | so                                                                 | но                                                                 |
|----------------------|--------------------------------------------------------------------|--------------------------------------------------------------------|
| Dimensions           | Max width - 1500mm<br>Max length - 3000mm<br>Standard depth - 50mm | Max width - 1500mm<br>Max length - 3000mm<br>Standard depth - 50mm |
| Colour               | 2.7K/3.0K/3.2K/<br>3.8K/4.0K/5K                                    | 2.7K/3.0K/3.2K/<br>3.8K/4.0K/5K                                    |
| Input Voltage        | 24Vdc