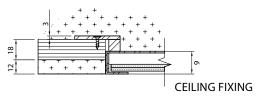

TH | - | DEPTH | - | COLOUR | - | IP - | FINISH | - | FIXING  |
|---------|--------|---|-------|---|--------|---|------|--------|---|---------|
| XXmm    | XXmm   |   | XXmm  |   | 2.7K   |   | P44  | SS     |   | Wall    |
|         |        |   |       |   | 3.0K   | H | P65  | RAL    |   | Ceiling |
|         |        |   |       |   | 3.5K   |   |      |        |   |         |
|         |        |   |       |   | 4.0K   |   |      |        |   |         |
|         |        |   |       |   | 5.0K   |   |      |        |   |         |

### Drivers

non-dimmable power supplies:

1-10V /DALI/DMX dimmable power supplies to be ordered seperately

Please call our sales team who will make sure specification suits application LED Panel by The Light Lab

# $\uparrow$

### **Fixing Methods**





### **Project Images**







## **Product Details** LED Trimless Panel



## **Specification**

|                      | so                                                                 | но                                                                 |
|----------------------|--------------------------------------------------------------------|--------------------------------------------------------------------|
| Dimensions           | Max width - 1500mm<br>Max length - 3000mm<br>Standard depth - 50mm | Max width - 1500mm<br>Max length - 3000mm<br>Standard depth - 50mm |
| Colour               | 2.7K/3.0K/3.2K/<br>3.8K/4.0K/5K                                    | 2.7K/3.0K/3.2K/<br>3.8K/4.0K/5K                                    |
| Input Voltage        | 24Vdc