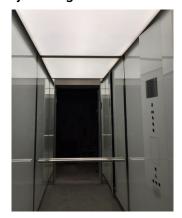

84 lm/W                         | 84 lm/W                         |
| Frame Finish         | Acrylic                         | Acrylic                         |
| Fixing               | Rod or Fastmount                | Rod or Fastmount                |

#### Order code

LED TRIMLESS LIGHTBOX-WIDTH-LENGTH-DEPTH-COLOUR-IP-FINISH-FIXING e.g. LED TRIMLESS LIGHTBOX-XXmm-XXmm-XXmm-2.7K-IP44-SS-MAGNET

FIXING WIDTH - LENGTH - DEPTH - COLOUR - IP - FINISH - XXmm XXmm 2.7K IP44 Acrylic 3.0K 3.2K 3.5K 3.8K 4.0K/5.0K

### Drivers

non-dimmable power supplies:

1-10V /DALI/DMX dimmable power supplies to be ordered seperately

Please call our sales team who will make sure specification suits application LED TRIMLESS LIGHTBOX by The Light Lab

# X-SECTION



#### **FIXINGS**



### **Project images**







## **Product Details** LED Trimless Ceiling Panel



### **Specification**

|                      | SO                              | НО                              |
|----------------------|---------------------------------|---------------------------------|
| Dimensions           | Max 3.0M x 1.2M x<br>80mm depth | Max 3.0m x 12.M x<br>50mm depth |
| Colour               | 2.7K/3.0K/3.2K/<br>3.8K/4.0K/5K | 2.7K/3.0K/3.2K/<br>3.8K/4.0K/5K |
| Input Voltage        | 24VDC                           | 24VDC                           |
| Power<br>Consumption | 110W/sqm                        | 150W/sqm                        |
| IP Rating            | IP44                            | IP44                            |
| Lumen Output         | 95 lm/W                         | 95 lm/W