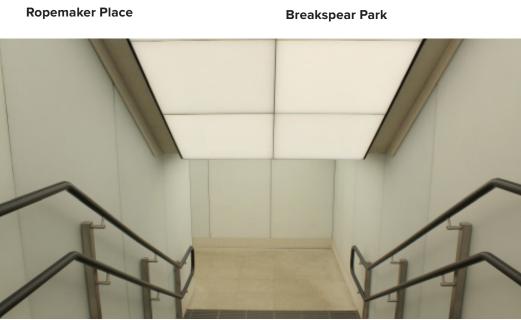

| 3.5K   |   |       |
|       |        |   | 4.0K   |   |       |
|       |        |   | 5.0K   |   |       |
|       |        |   | COV    |   |       |

#### Drivers

non-dimmable power supplies:

1-10V /DALI/DMX dimmable power supplies to be ordered seperately

Please call our sales team who will make sure specification suits application Linear LED Lighting by The Light Lab



### X-Sections

|                | 275mm      |       |  |
|----------------|------------|-------|--|
|                |            |       |  |
| · • • · ·      | • •    · • | 2     |  |
| . © . • . II F | nel II.    | 275mm |  |
|                |            | io    |  |
|                |            | -     |  |



137.5mm





### **Project Example**





## **Project Images**



Sadler's Wells Theatre







Waterloo Station



Wallbrook



**48 Leicester Square** 



One Canada Square