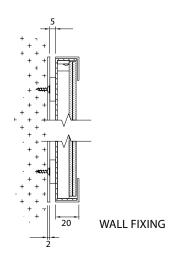

NGTH | - | DEPTH | - | COLOUR | - | IP - | FINISH | - | FIXING  |
|---------|--------|---|-------|---|--------|---|------|--------|---|---------|
| XXmm    | XXmm   |   | XXmm  |   | 2.7K   |   | P44  | SS     |   | Wall    |
|         |        |   |       |   | 3.0K   | H | P65  | RAL    |   | Ceiling |
|         |        |   |       |   | 3.5K   |   |      |        |   |         |
|         |        |   |       |   | 4.0K   |   |      |        |   |         |
|         |        |   |       |   | 5.0K   |   |      |        |   |         |

### Drivers

non-dimmable power supplies:

1-10V /DALI/DMX dimmable power supplies to be ordered seperately

Please call our sales team who will make sure specification suits application LED Panel by The Light Lab

# $\uparrow$

### **Fixing Methods**





### **Project Images**







## **Product Details** LED Trimless Panel



## **Specification**

|                      | so                                                                 | но                                                                 |
|----------------------|--------------------------------------------------------------------|--------------------------------------------------------------------|
| Dimensions           | Max width - 1500mm<br>Max length - 3000mm<br>Standard depth - 50mm | Max width - 1500mm<br>Max length - 3000mm<br>Standard depth - 50mm |
| Colour               | 2.7K/3.0K/3.2K/<br>3.8K/4.0K/5K                                    | 2.7K/3.0K/3.2K/<br>3.8K/4.0K/5K                                    |
| Input Voltage        | 24Vdc