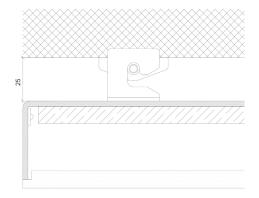

tom RAL (RAL)                                 |                     |
| Control                                           | 0-10V/1-10V/DMX/DALI/SPI                                       |                     |

#### Notes

- 1 Other colours available on request.
- 2 Depth excludes grommet, glands & cables.
- 3 Special mechanical consideration is required for ceiling applications.

# Order code

Glowpanel Trimless- Output-IP Rating-LED Colour-Mount Type-Frame Finish-Length x Width(mm)- Dimming

Example code: Glowpanel Trimless-SO-IP40-3.0K-SM-BR-1200x300-DALI

Description: Glowpanel Trimless, standard output, IP40, 24VDC constant voltage LED with 3000K colour temperature. Surface mounted with powder coated chasis. Overall dimensions = 1200x300mm mm. DALI dimmable.







# Ceiling Fixing





# **Product Details** Glowpanel LT



# **Specification**

| Output                                            | SO                                                           | НО                  |
|---------------------------------------------------|--------------------------------------------------------------|---------------------|
| Power Consumption                                 | 168W/m <sup>2</sup>                                          | 224W/m <sup>2</sup> |
| Voltage                                           | 24VDC                                                        | 24VDC               |
| IP Rating                                         | IP40                                                         | IP40                |
| LED Colour <sup>1</sup>