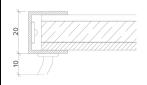

ed S/Steel or RAL Finish                                  |                |
| Control                                           | 0-10V/1-10V/DMX/DALI/SPI                                       |                |

#### Notes

- 1 Other colours available on request.
- 2 Depth excludes grommet, glands & cables.
- 3 Special mechanical consideration is required for ceiling applications.

# Order code

 ${\bf Glowpanel - Output-IP\ Rating-LED\ Colour-Mount\ Type-Frame\ Finish-Length\ x\ Width(mm)-Dimming}$ 

Example code: Glowpanel-SO-IP40-3.0K-SM-BR-1200x300-DALI

Description: Glowpanel, standard output, IP40, 24VDC constant voltage LED with 3000K colour temperature. Surface mounted with brushed stainless steel frame. Overall dimensions = 1200x300mm mm. DALI dimmable.



X Section IP40

IP65





# Mount Type

Wall (WA)



# Ceiling (CE)





# **Product Details** Glowpanel Trimless



# **Specification**

| Output                                            | SO                                                             | НО                  |
|---------------------------------------------------|----------------------------------------------------------------|---------------------|
| Power Consumption                                 | average 56W/m²                                                 | 210W/m <sup>2</sup> |
| Voltage                                           | 24VDC                                                          | 24VDC               |
| IP Rating                                         | IP40 or IP65                                                   | I