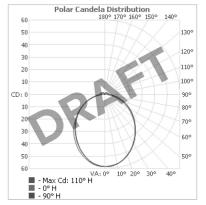

|                     |
| Control                                           | 0-10V/1-10V/DMX/DALI/SPI                                     |                     |

#### Notes

- 1 Other colours available on request.
- 2 Depth excludes grommet, glands & cables.
- 3 Special mechanical consideration is required for ceiling applications.

### Order code

Glowpanel LT- Output-IP Rating-LED Colour-Mount Type-Frame Finish-Length x Width(mm)- Dimming

Example code: Glowpanel LT-SO-IP40-3.0K-CE-BR-1200x300-DALI

Description: Glowpanel LT, standard output, IP40, 24VDC constant voltage LED with 3000K colour temperature. Ceiling mounted with powder coated frame. Overall dimensions = 1200x300mm mm. DALI dimmable.



X Section IP40



# **Mount Type**

Ceiling (CE)



### Photometric Data



Photometric data available late Summer 2021.





# **Product Details** Glowpanel Trimless LT





| Output                                            | SO                                                             | НО                  |
|---------------------------------------------------|----------------------------------------------------------------|---------------------|
| Power Consumption                                 | 168W/m <sup>2</sup>                                            | 224W/m <sup>2</sup> |
| Voltage                                           | 24VDC                                                          | 24VDC               |
| IP Rating                                         | IP40                                                           | IP40