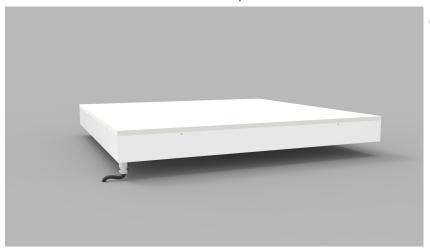

# **Product Details** Glowpanel

# **Specification**

| Output                                            | SO                                                             | НО             |
|---------------------------------------------------|----------------------------------------------------------------|----------------|
| Power Consumption                                 | average 56W/m²                                                 | average 72W/m² |
| Voltage                                           | 24VDC                                                          | 24VDC          |
| IP Rating                                         | IP40 or IP65                                                   | IP40 or IP65   |
| LED Colour <sup>1</sup>                           | 2.0K/3.0K/4.0K/5.0K, RGBW or WWCW<br>(White Mix 2.7K - 6.5K)   |                |
| Dimensions: Width<br>Length<br>Depth <sup>2</sup> | 1500mm (max)<br>3000mm (max)<br>20mm                           |                |
| Mount Type <sup>3</sup>                           | Surface (SM), Recessed Wall (RE),<br>Wall (WA) or Ceiling (CE) |                |
| Finish                                            | Brushed S/Steel or RAL Finish                                  |                |
| Control                                           | 0-10V/1-10V/DMX/DALI/SPI                                       |                |