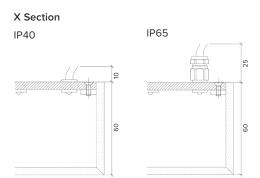

acrylic diffuser                                       |                     |
| Control                                           | 0-10V/1-10V/DMX/DALI/SPI                                       |                     |

#### Notes

- 1 Other colours available on request.
- 2 Depth excludes grommet, glands & cables.
- 3 Special mechanical consideration is required for ceiling applications.

### Order code

Glowpanel Trimless LT- Output-IP Rating-LED Colour-Mount Type-Frame Finish-Length x Width(mm)- Dimming

Example code: Glowpanel Trimless LT-SO-IP40-3.0K-SM-BR-1200x300-DALI

Description: Glowpanel Trimless LT, standard output, IP40, 24VDC constant voltage LED with 3000K colour temperature. Surface mounted with 5 sided acrylic diffuser. Overall dimensions = 1200x300mm mm. DALI dimmable.



# Mount Type

Ceiling (CE)



# Photometric Data



Photometric data available late Summer 2021.





# **Product Details** Glowtile



# **Specification**

| Output                               | SO                                                           | НО                  |
|--------------------------------------|--------------------------------------------------------------|---------------------|
| Power Consumption                    | average 56W/m²                                               | 210W/m <sup>2</sup> |
| Voltage                              | 24VDC                                                        | 24VDC               |
| IP Rating                            | IP67                                                         | IP67                |
| LED Colou