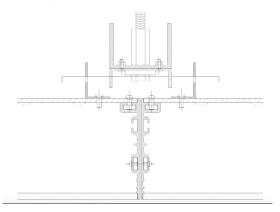

(RAL)                               |                     |
| Control                                           | 0-10V/1-10V/DMX/DALI/SPI                                     |                     |

#### Notes

- 1 Other colours available on request.
- 2 Depth excludes grommet, glands & cables.
- 3 Special mechanical consideration is required for ceiling applications.

### Order code

Glowpanel LT- Output-IP Rating-LED Colour-Mount Type-Frame Finish-Length x Width(mm)- Dimming

Example code: Glowpanel LT-SO-IP40-3.0K-CE-BR-1200x300-DALI

Description: Glowpanel LT, standard output, IP40, 24VDC constant voltage LED with 3000K colour temperature. Ceiling mounted with powder coated frame. Overall dimensions = 1200x300mm mm. DALI dimmable.



X Section IP40



# **Mount Type**

Ceiling (CE)



### Photometric Data



Photometric data available late Summer 2021.





# **Product Details** Glowpanel Trimless LT





| Output                                            | SO                                                             | НО                  |
|---------------------------------------------------|----------------------------------------------------------------|---------------------|
| Power Consumption                                 | 168W/m <sup>2</sup>                                            | 224W/m <sup>2</sup> |
| Voltage                                           | 24VDC                                                          | 24VDC               |
| IP Rating                                         | IP40