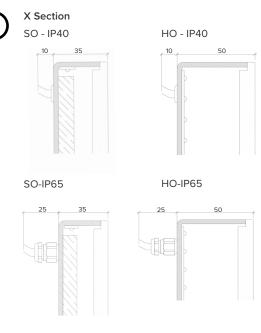

| White (WH) or Custom RAL (RAL)                                 |                     |
| Control                                           | 0-10V/1-10V/DMX/DALI/SPI                                       |                     |

#### Notes

- 1 Other colours available on request.
- 2 Depth excludes grommet, glands & cables.
- 3 Special mechanical consideration is required for ceiling applications.

# Order code

Glowpanel Trimless- Output-IP Rating-LED Colour-Mount Type-Frame Finish-Length x Width(mm)- Dimming

Example code: Glowpanel Trimless-SO-IP40-3.0K-SM-BR-1200x300-DALI

Description: Glowpanel Trimless, standard output, IP40, 24VDC constant voltage LED with 3000K colour temperature. Surface mounted with powder coated chasis. Overall dimensions = 1200x300mm mm. DALI dimmable.







# Ceiling Fixing





# **Product Details** Glowpanel LT



# **Specification**

| Output                                            | SO                                                           | НО                  |
|---------------------------------------------------|--------------------------------------------------------------|---------------------|
| Power Consumption                                 | 168W/m <sup>2</sup>                                          | 224W/m <sup>2</sup> |
| Voltage                                           | 24VDC                                                        | 24VDC               |
| IP Rating                                         | IP40                                                         | IP40                |
| LED Colour <sup>