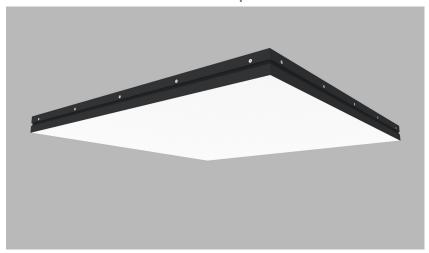

# **Product Details** Glowpanel

# **Specification**

| Output                                            | SO                                                             | НО             |
|---------------------------------------------------|----------------------------------------------------------------|----------------|
| Power Consumption                                 | average 56W/m²                                                 | average 72W/m² |
| Voltage                                           | 24VDC                                                          | 24VDC          |
| IP Rating                                         | IP40 or IP65                                                   | IP40 or IP65   |
| LED Colour <sup>1</sup>                           | 2.0K/3.0K/4.0K/5.0K, RGBW or WWCW<br>(White Mix 2.7K - 6.5K)   |                |
| Dimensions: Width<br>Length<br>Depth <sup>2</sup> | 1500mm (max)<br>3000mm (max)<br>20mm                           |                |
| Mount Type <sup>3</sup>                           | Surface (SM), Recessed Wall (RE),<br>Wall (WA) or Ceiling (CE) |                |
| Finish                                            | Brushed S/Steel or RAL Finish                                  |                |
| Control                                           | 0-10V/1-10V/DMX/DALI/SPI                                       |                |