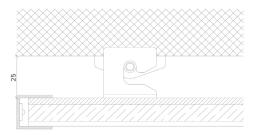

|                |
| Control                                           | 0-10V/1-10V/DMX/DALI/SPI                                       |                |

#### Notes

- 1 Other colours available on request.
- 2 Depth excludes grommet, glands & cables.
- 3 Special mechanical consideration is required for ceiling applications.

# Order code

 ${\bf Glowpanel - Output-IP\ Rating-LED\ Colour-Mount\ Type-Frame\ Finish-Length\ x\ Width(mm)-Dimming}$ 

Example code: Glowpanel-SO-IP40-3.0K-SM-BR-1200x300-DALI

Description: Glowpanel, standard output, IP40, 24VDC constant voltage LED with 3000K colour temperature. Surface mounted with brushed stainless steel frame. Overall dimensions = 1200x300mm mm. DALI dimmable.



X Section IP40

IP65





# Mount Type

Wall (WA)



# Ceiling (CE)





# **Product Details** Glowpanel Trimless



# **Specification**

| Output                                            | SO                                                             | НО                  |
|---------------------------------------------------|----------------------------------------------------------------|---------------------|
| Power Consumption                                 | average 56W/m²                                                 | 210W/m <sup>2</sup> |
| Voltage                                           | 24VDC                                                          | 24VDC               |
| IP Rating                                         | IP40 or IP65                                                   | IP40 or IP65        |
| LED Colour <sup>1</sup>