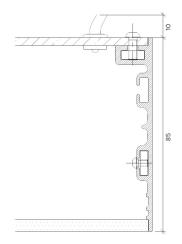

| Black (BK) or Custom RAL (RAL)                               |                     |
| Control                                           | 0-10V/1-10V/DMX/DALI/SPI                                     |                     |

#### Notes

- 1 Other colours available on request.
- 2 Depth excludes grommet, glands & cables.
- 3 Special mechanical consideration is required for ceiling applications.

### Order code

Glowpanel LT- Output-IP Rating-LED Colour-Mount Type-Frame Finish-Length x Width(mm)- Dimming

Example code: Glowpanel LT-SO-IP40-3.0K-CE-BR-1200x300-DALI

Description: Glowpanel LT, standard output, IP40, 24VDC constant voltage LED with 3000K colour temperature. Ceiling mounted with powder coated frame. Overall dimensions = 1200x300mm mm. DALI dimmable.



X Section IP40



# **Mount Type**

Ceiling (CE)



### Photometric Data



Photometric data available late Summer 2021.





# **Product Details** Glowpanel Trimless LT





| Output                                            | SO                                                             | НО                  |
|---------------------------------------------------|----------------------------------------------------------------|---------------------|
| Power Consumption                                 | 168W/m <sup>2</sup>                                            | 224W/m <sup>2</sup> |
| Voltage                                           | 24VDC                                                          | 24VDC               |
| IP Rating                                         | IP40