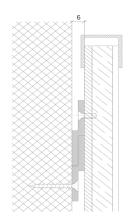

|                |
| Control                                           | 0-10V/1-10V/DMX/DALI/SPI                                       |                |

#### Notes

- 1 Other colours available on request.
- 2 Depth excludes grommet, glands & cables.
- 3 Special mechanical consideration is required for ceiling applications.

# Order code

 ${\bf Glowpanel - Output-IP\ Rating-LED\ Colour-Mount\ Type-Frame\ Finish-Length\ x\ Width(mm)-Dimming}$ 

Example code: Glowpanel-SO-IP40-3.0K-SM-BR-1200x300-DALI

Description: Glowpanel, standard output, IP40, 24VDC constant voltage LED with 3000K colour temperature. Surface mounted with brushed stainless steel frame. Overall dimensions = 1200x300mm mm. DALI dimmable.



X Section IP40

IP65





# Mount Type

Wall (WA)



# Ceiling (CE)





# **Product Details** Glowpanel Trimless



# **Specification**

| Output                                            | SO                                                             | НО                  |
|---------------------------------------------------|----------------------------------------------------------------|---------------------|
| Power Consumption                                 | average 56W/m²                                                 | 210W/m <sup>2</sup> |
| Voltage                                           | 24VDC                                                          | 24VDC               |
| IP Rating                                         | IP40 or IP65                                                   | IP40 or IP65        |
| LED Co