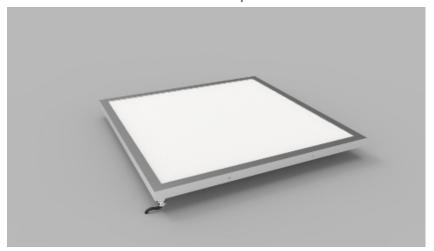

# **Product Details** Glowpanel

# **Key features**

**Tailored:** Fully tailorable size providing even surface illumination with minimal depth.

**LED:** Wide range of light outputs, colour temperatures and colours.

Control: Switched, 0-10/1-10v, DALI, DMX and SPI dimming protocols.

Material: Rigid diffusion material chosen to suit application.

**Aesthetic:** Even illumination and discreet fixing details with trimless options available.

**Longevity:** 50,000+ LED lifetime expectancy.

Sustainability: Maintainable LED modules.

Application: Interior and exterior wall, ceiling and floor options.

Glowpanel Glowpanel Trimless Glowpanel LT Glowpanel Trimless LT Glowtile

the light lab