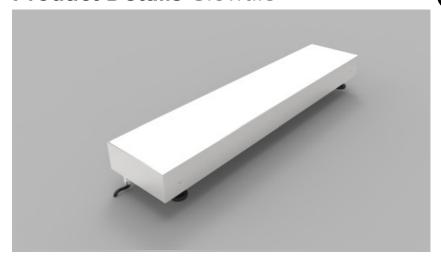

0V/1-10V/DMX/DALI/SPI                                       |                     |

#### Notes

- 1 Other colours available on request.
- 2 Depth excludes grommet, glands & cables.
- 3 Special mechanical consideration is required for ceiling applications.

### Order code

Glowpanel Trimless LT- Output-IP Rating-LED Colour-Mount Type-Frame Finish-Length x Width(mm)- Dimming

Example code: Glowpanel Trimless LT-SO-IP40-3.0K-SM-BR-1200x300-DALI

Description: Glowpanel Trimless LT, standard output, IP40, 24VDC constant voltage LED with 3000K colour temperature. Surface mounted with 5 sided acrylic diffuser. Overall dimensions = 1200x300mm mm. DALI dimmable.



# Mount Type

Ceiling (CE)



# Photometric Data



Photometric data available late Summer 2021.





# **Product Details** Glowtile



# **Specification**

| Output                               | SO                                                           | НО                  |
|--------------------------------------|--------------------------------------------------------------|---------------------|
| Power Consumption                    | average 56W/m²                                               | 210W/m <sup>2</sup> |
| Voltage                              | 24VDC                                                        | 24VDC               |
| IP Rating                            | IP67                                                         | IP67                |
| LED Colour <sup>1</sup>              | 2.7K/3.0K/4.0K/5.0K, RGBW or WWCW<br>(White Mix 2.7K - 6.5K) |                     |
| Dimensions: Width<b