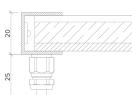

S/Steel or RAL Finish                                  |                |
| Control                                           | 0-10V/1-10V/DMX/DALI/SPI                                       |                |

#### Notes

- 1 Other colours available on request.
- 2 Depth excludes grommet, glands & cables.
- 3 Special mechanical consideration is required for ceiling applications.

# Order code

 ${\bf Glowpanel - Output-IP\ Rating-LED\ Colour-Mount\ Type-Frame\ Finish-Length\ x\ Width(mm)-Dimming}$ 

Example code: Glowpanel-SO-IP40-3.0K-SM-BR-1200x300-DALI

Description: Glowpanel, standard output, IP40, 24VDC constant voltage LED with 3000K colour temperature. Surface mounted with brushed stainless steel frame. Overall dimensions = 1200x300mm mm. DALI dimmable.



X Section IP40

IP65





# Mount Type

Wall (WA)



# Ceiling (CE)





# **Product Details** Glowpanel Trimless



# **Specification**

| Output                                            | SO                                                             | НО                  |
|---------------------------------------------------|----------------------------------------------------------------|---------------------|
| Power Consumption                                 | average 56W/m²                                                 | 210W/m <sup>2</sup> |
| Voltage                                           | 24VDC                                                          | 24VDC               |
| IP Rating                                         | IP40 or IP65                                                   | IP4