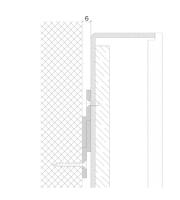

| White (WH) or Custom RAL (RAL)                                 |                     |
| Control                                           | 0-10V/1-10V/DMX/DALI/SPI                                       |                     |

#### Notes

- 1 Other colours available on request.
- 2 Depth excludes grommet, glands & cables.
- 3 Special mechanical consideration is required for ceiling applications.

# Order code

Glowpanel Trimless- Output-IP Rating-LED Colour-Mount Type-Frame Finish-Length x Width(mm)- Dimming

Example code: Glowpanel Trimless-SO-IP40-3.0K-SM-BR-1200x300-DALI

Description: Glowpanel Trimless, standard output, IP40, 24VDC constant voltage LED with 3000K colour temperature. Surface mounted with powder coated chasis. Overall dimensions = 1200x300mm mm. DALI dimmable.







# Ceiling Fixing





# **Product Details** Glowpanel LT



# **Specification**

| Output                                            | SO                                                           | НО                  |
|---------------------------------------------------|--------------------------------------------------------------|---------------------|
| Power Consumption                                 | 168W/m <sup>2</sup>                                          | 224W/m <sup>2</sup> |
| Voltage                                           | 24VDC                                                        | 24VDC               |
| IP Rating                                         | IP40                                                         | IP40                |
| LED Colour <sup>1</s