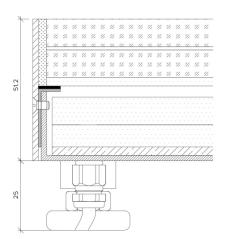

|
| Mount Type                           | Inground (IN)                                                |                     |
| Finish                               | White (WH) or Custom RAL (RAL)                               |                     |
| Control                              | 0-10V/1-10V/DMX/DALI/SPI                                     |                     |

# Notes

1 Other colours available on request.

# Order code

Glowtile- Output-IP Rating-LED Colour-Mount Type-Frame Finish-Length x Width(mm)-Dimming

Example code: Glowtile-SO-IP67-3.0K-IN-WH-1200x300-DALI

Description: Glowtile, standard output, IP67, 24VDC constant voltage LED with 3000K colour temperature. Inground with white powdercoat frame. Overall dimensions = 1200x300mm mm. DALI dimmable.



X Section









# **Project Images**



Sadler's Wells







Waterloo Station



12 Arthur St



Ropemaker Place