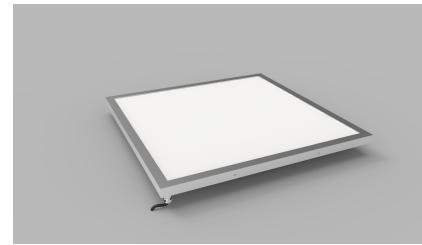

# Glowpanel

spec sheet

# **Key features**

**Tailored:** Fully tailorable size providing even surface illumination with minimal depth.

**LED:** Wide range of light outputs, colour temperatures and colours.

Control: Switched, 0-10/1-10v, DALI, DMX and SPI dimming protocols.

Material: Rigid diffusion material chosen to suit application.

**Aesthetic:** Even illumination and discreet fixing details with trimless options available.

Longevity: 50,000+ LED lifetime expectancy.

Sustainability: Maintainable LED modules.

Application: Interior and exterior wall, ceiling and floor options.

Glowpanel Glowpanel Trimless 35 Glowpanel Trimless 65 Glowpanel Trimless LT Glowpanel LT Glowtile

INSBURY CIRCUS