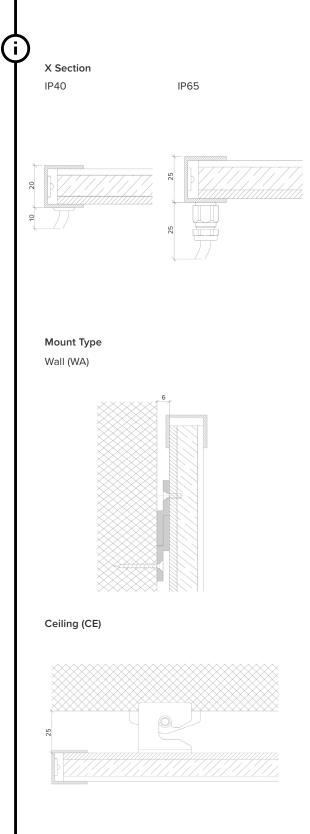

# Product Details Glowpanel Trimless LT (i

# Mount Type Ceiling (CE)

ening (CL)

X Section

Mount Type

Ceiling (CE)