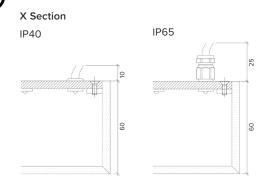

The Light Lab 22 Holywell Row London EC2A 4JB +44 (0) 207 278 2678 @thelightlabltd www.thelightlab.com

| Product Deta                                                                                                                                           | <b>ils</b> Glowpane                                             | I Trimless 35              | X Section<br>IP40                                                                                                                                                                                                                                                                                                                                                                                                                                                                                                                                                                                                                                                                                                                                                                                                                                                                                                                                                                                     |
|--------------------------------------------------------------------------------------------------------------------------------------------------------|-----------------------------------------------------------------|----------------------------|-------------------------------------------------------------------------------------------------------------------------------------------------------------------------------------------------------------------------------------------------------------------------------------------------------------------------------------------------------------------------------------------------------------------------------------------------------------------------------------------------------------------------------------------------------------------------------------------------------------------------------------------------------------------------------------------------------------------------------------------------------------------------------------------------------------------------------------------------------------------------------------------------------------------------------------------------------------------------------------------------------|
| <b>Croceifies</b> tion                                                                                                                                 |                                                                 |                            | IP65                                                                                                                                                                                                                                                                                                                                                                                                                                                                                                                                                                                                                                                                                                                                                                                                                                                                                                                                                                                                  |
| Specification<br>Output                                                                                                                                | SO                                                              | НО                         |                                                                                                                                                                                                                                                                                                                                                                                                                                                                                                                                                                                                                                                                                                                                                                                                                                                                                                                                                                                                       |
| Power Consumption                                                                                                                                      | average 56W/m <sup>2</sup>                                      | average 76W/m <sup>2</sup> |                                                                                                                                                                                                                                                                                                                                                                                                                                                                                                                                                                                                                                                                                                                                                                                                                                                                                                                                                                                                       |
| Voltage                                                                                                                                                | 24VDC                                                           | 24VDC                      | Wall Fixing                                                                                                                                                                                                                                                                                                                                                                                                                                                                                                                                                                                                                                                                                                                                                                                                                                                                                                                                                                                           |
| IP Rating                                                                                                                                              | IP40 or IP65                                                    | IP40 or IP65               |                                                                                                                                                                                                                                                                                                                                                                                                                                                                                                                                                                                                                                                                                                                                                                                                                                                                                                                                                                                                       |
| LED Colour <sup>1</sup>                                                                                                                                | 2.0K/3.0K/4.0K/5.0K,<br>(White Mix 2.7                          |                            |                                                                                                                                                                                                                                                                                                                                                                                                                                                                                                                                                                                                                                                                                                                                                                                                                                                                                                                                                                                                       |
| Dimensions: Width<br>Length<br>Depth <sup>2</sup>                                                                                                      | 1500mm<br>3000mm<br>35mr                                        | (max)                      |                                                                                                                                                                                                                                                                                                                                                                                                                                                                                                                                                                                                                                                                                                                                                                                                                                                                                                                                                                                                       |
| Mount Type <sup>3</sup>                                                                                                                                | Surface (SM), Rece<br>Wall (WA) or C                            |                            |                                                                                                                                                                                                                                                                                                                                                                                                                                                                                                                                                                                                                                                                                                                                                                                                                                                                                                                                                                                                       |
| Finish                                                                                                                                                 | White (WH) or Cus                                               | tom RAL (RAL)              |                                                                                                                                                                                                                                                                                                                                                                                                                                                                                                                                                                                                                                                                                                                                                                                                                                                                                                                                                                                                       |
| Control                                                                                                                                                | 0-10V/1-10V/DN                                                  | X/DALI/SPI                 | Ceiling Fixing                                                                                                                                                                                                                                                                                                                                                                                                                                                                                                                                                                                                                                                                                                                                                                                                                                                                                                                                                                                        |
| Notes<br>1 Other colours available on r<br>2 Depth excludes grommet, gl<br>3 Special mechanical considera<br>Order code<br>Glowpanel Trimless 35- Outp | ands & cables.                                                  |                            | 25<br>Contraction of the second se |
| Length x Width(mm)- Dimmin                                                                                                                             |                                                                 |                            |                                                                                                                                                                                                                                                                                                                                                                                                                                                                                                                                                                                                                                                                                                                                                                                                                                                                                                                                                                                                       |
| Description: Glowpanel Triml                                                                                                                           | ess 35, standard output, IP40,<br>erature. Surface mounted with | 24VDC constant voltage     |                                                                                                                                                                                                                                                                                                                                                                                                                                                                                                                                                                                                                                                                                                                                                                                                                                                                                                                                                                                                       |