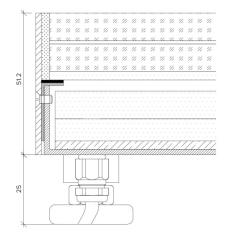

The Light Lab 22 Holywell Row London EC2A 4JB +44 (0) 207 278 2678 @thelightlabltd www.thelightlab.com

| Product Deta                                                                                                                                           | <b>ils</b> Glowpane                                             | I Trimless 35              | X Section<br>IP40                                                                                                                                                                                                                                                                                                                                                                                                                                                                                                                                                                                                                                                                                                                                                                                                                                                                                                                                                                                     |
|--------------------------------------------------------------------------------------------------------------------------------------------------------|-----------------------------------------------------------------|----------------------------|-------------------------------------------------------------------------------------------------------------------------------------------------------------------------------------------------------------------------------------------------------------------------------------------------------------------------------------------------------------------------------------------------------------------------------------------------------------------------------------------------------------------------------------------------------------------------------------------------------------------------------------------------------------------------------------------------------------------------------------------------------------------------------------------------------------------------------------------------------------------------------------------------------------------------------------------------------------------------------------------------------|
| <b>Croceifies</b> tion                                                                                                                                 |                                                                 |                            | IP65                                                                                                                                                                                                                                                                                                                                                                                                                                                                                                                                                                                                                                                                                                                                                                                                                                                                                                                                                                                                  |
| Specification<br>Output                                                                                                                                | SO                                                              | НО                         |                                                                                                                                                                                                                                                                                                                                                                                                                                                                                                                                                                                                                                                                                                                                                                                                                                                                                                                                                                                                       |
| Power Consumption                                                                                                                                      | average 56W/m <sup>2</sup>                                      | average 76W/m <sup>2</sup> |                                                                                                                                                                                                                                                                                                                                                                                                                                                                                                                                                                                                                                                                                                                                                                                                                                                                                                                                                                                                       |
| Voltage                                                                                                                                                | 24VDC                                                           | 24VDC                      | Wall Fixing                                                                                                                                                                                                                                                                                                                                                                                                                                                                                                                                                                                                                                                                                                                                                                                                                                                                                                                                                                                           |
| IP Rating                                                                                                                                              | IP40 or IP65                                                    | IP40 or IP65               |                                                                                                                                                                                                                                                                                                                                                                                                                                                                                                                                                                                                                                                                                                                                                                                                                                                                                                                                                                                                       |
| LED Colour <sup>1</sup>                                                                                                                                | 2.0K/3.0K/4.0K/5.0K,<br>(White Mix 2.7                          |                            |                                                                                                                                                                                                                                                                                                                                                                                                                                                                                                                                                                                                                                                                                                                                                                                                                                                                                                                                                                                                       |
| Dimensions: Width<br>Length<br>Depth <sup>2</sup>                                                                                                      | 1500mm<br>3000mm<br>35mr                                        | (max)                      |                                                                                                                                                                                                                                                                                                                                                                                                                                                                                                                                                                                                                                                                                                                                                                                                                                                                                                                                                                                                       |
| Mount Type <sup>3</sup>                                                                                                                                | Surface (SM), Rece<br>Wall (WA) or C                            |                            |                                                                                                                                                                                                                                                                                                                                                                                                                                                                                                                                                                                                                                                                                                                                                                                                                                                                                                                                                                                                       |
| Finish                                                                                                                                                 | White (WH) or Cus                                               | tom RAL (RAL)              |                                                                                                                                                                                                                                                                                                                                                                                                                                                                                                                                                                                                                                                                                                                                                                                                                                                                                                                                                                                                       |
| Control                                                                                                                                                | 0-10V/1-10V/DN                                                  | X/DALI/SPI                 | Ceiling Fixing                                                                                                                                                                                                                                                                                                                                                                                                                                                                                                                                                                                                                                                                                                                                                                                                                                                                                                                                                                                        |
| Notes<br>1 Other colours available on r<br>2 Depth excludes grommet, gl<br>3 Special mechanical considera<br>Order code<br>Glowpanel Trimless 35- Outp | ands & cables.                                                  |                            | 25<br>Contraction of the second se |
| Length x Width(mm)- Dimmin                                                                                                                             |                                                                 |                            |                                                                                                                                                                                                                                                                                                                                                                                                                                                                                                                                                                                                                                                                                                                                                                                                                                                                                                                                                                                                       |
| Description: Glowpanel Triml                                                                                                                           | ess 35, standard output, IP40,<br>erature. Surface mounted with | 24VDC constant voltage     |                                                                                                                                                                                                                                                                                                                                                                                                                                                                                                                                                                                                                                                                                                                                                                                                                                                                                                                                                                                                       |