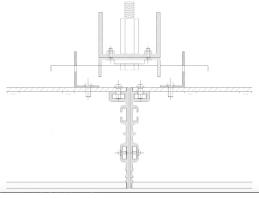

| Black (BK) or Custom RAL (RAL)                               |                    |
| Control                                           | 0-10V/1-10V/DMX/DALI/SPI                                     |                    |

Notes

1 Other colours available on request.

2 Depth excludes grommet, glands & cables.

3 Special mechanical consideration is required for ceiling applications.

Order code

Glowpanel LT- Output-IP Rating-LED Colour-Mount Type-Frame Finish-Length x Width(mm)- Dimming

Example code: Glowpanel LT-SO-IP40-3.0K-CE-BR-1200x300-DALI

Description: Glowpanel LT, standard output, IP40, 24VDC constant voltage LED with 3000K colour temperature. Ceiling mounted with powder coated frame. Overall dimensions = 1200x300mm mm. DALI dimmable.

X Section



Mount Type

Ceiling (CE)



### Photometric Data



Photometric data available late Summer 2022.

The Light Lab 22 Holywell Row London EC2A 4JB +44 (0) 207 278 2678 @thelightlabltd www.thelightlab.com

# Product Details Glowtile



## Specification

| Output                               | SO                                                           | НО                  |
|--------------------------------------|--------------------------------------------------------------|---------------------|
| Power Consumption                    | average 56W/m <sup>2</sup>                                   | 210W/m <sup>2</sup> |
| Voltage                              | 24VDC                                                        | 24VDC               |
| IP Rating                            | IP67