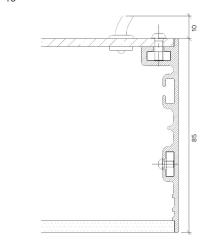

The Light Lab 22 Holywell Row London EC2A 4JB +44 (0) 207 278 2678 @thelightlabltd www.thelightlab.com

| Product Deta                                                                                                                                           | <b>ils</b> Glowpane                                             | I Trimless 35              | X Section<br>IP40                                                                                                                                                                                                                                                                                                                                                                                                                                                                                                                                                                                                                                                                                                                                                                                                                                                                                                                                                                                     |
|--------------------------------------------------------------------------------------------------------------------------------------------------------|-----------------------------------------------------------------|----------------------------|-------------------------------------------------------------------------------------------------------------------------------------------------------------------------------------------------------------------------------------------------------------------------------------------------------------------------------------------------------------------------------------------------------------------------------------------------------------------------------------------------------------------------------------------------------------------------------------------------------------------------------------------------------------------------------------------------------------------------------------------------------------------------------------------------------------------------------------------------------------------------------------------------------------------------------------------------------------------------------------------------------|
| <b>Croceifies</b> tion                                                                                                                                 |                                                                 |                            | IP65                                                                                                                                                                                                                                                                                                                                                                                                                                                                                                                                                                                                                                                                                                                                                                                                                                                                                                                                                                                                  |
| Specification<br>Output                                                                                                                                | SO                                                              | НО                         |                                                                                                                                                                                                                                                                                                                                                                                                                                                                                                                                                                                                                                                                                                                                                                                                                                                                                                                                                                                                       |
| Power Consumption                                                                                                                                      | average 56W/m <sup>2</sup>                                      | average 76W/m <sup>2</sup> |                                                                                                                                                                                                                                                                                                                                                                                                                                                                                                                                                                                                                                                                                                                                                                                                                                                                                                                                                                                                       |
| Voltage                                                                                                                                                | 24VDC                                                           | 24VDC                      | Wall Fixing                                                                                                                                                                                                                                                                                                                                                                                                                                                                                                                                                                                                                                                                                                                                                                                                                                                                                                                                                                                           |
| IP Rating                                                                                                                                              | IP40 or IP65                                                    | IP40 or IP65               |                                                                                                                                                                                                                                                                                                                                                                                                                                                                                                                                                                                                                                                                                                                                                                                                                                                                                                                                                                                                       |
| LED Colour <sup>1</sup>                                                                                                                                | 2.0K/3.0K/4.0K/5.0K,<br>(White Mix 2.7                          |                            |                                                                                                                                                                                                                                                                                                                                                                                                                                                                                                                                                                                                                                                                                                                                                                                                                                                                                                                                                                                                       |
| Dimensions: Width<br>Length<br>Depth <sup>2</sup>                                                                                                      | 1500mm<br>3000mm<br>35mr                                        | (max)                      |                                                                                                                                                                                                                                                                                                                                                                                                                                                                                                                                                                                                                                                                                                                                                                                                                                                                                                                                                                                                       |
| Mount Type <sup>3</sup>                                                                                                                                | Surface (SM), Rece<br>Wall (WA) or C                            |                            |                                                                                                                                                                                                                                                                                                                                                                                                                                                                                                                                                                                                                                                                                                                                                                                                                                                                                                                                                                                                       |
| Finish                                                                                                                                                 | White (WH) or Cus                                               | tom RAL (RAL)              |                                                                                                                                                                                                                                                                                                                                                                                                                                                                                                                                                                                                                                                                                                                                                                                                                                                                                                                                                                                                       |
| Control                                                                                                                                                | 0-10V/1-10V/DN                                                  | X/DALI/SPI                 | Ceiling Fixing                                                                                                                                                                                                                                                                                                                                                                                                                                                                                                                                                                                                                                                                                                                                                                                                                                                                                                                                                                                        |
| Notes<br>1 Other colours available on r<br>2 Depth excludes grommet, gl<br>3 Special mechanical considera<br>Order code<br>Glowpanel Trimless 35- Outp | ands & cables.                                                  |                            | 25<br>Contraction of the second se |
| Length x Width(mm)- Dimmin                                                                                                                             |                                                                 |                            |                                                                                                                                                                                                                                                                                                                                                                                                                                                                                                                                                                                                                                                                                                                                                                                                                                                                                                                                                                                                       |
| Description: Glowpanel Triml                                                                                                                           | ess 35, standard output, IP40,<br>erature. Surface mounted with | 24VDC constant voltage     |                                                                                                                                                                                                                                                                                                                                                                                                                                                                                                                                                                                                                                                                                                                                                                                                                                                                                                                                                                                                       |