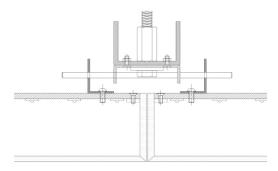

Notes

1 Other colours available on request.

Order code

Glowtile- Output-IP Rating-LED Colour-Mount Type-Frame Finish-Length x Width(mm)-Dimming

Example code: Glowtile-SO-IP67-3.0K-IN-WH-1200x300-DALI

Description: Glowtile, standard output, IP67, 24VDC constant voltage LED with 3000K colour temperature. Inground with white powdercoat frame. Overall dimensions = 1200x300mm mm. DALI dimmable.

X Section

The Light Lab 22 Holywell Row London EC2A 4JB +44 (0) 207 278 2678 @thelightlabltd www.thelightlab.com