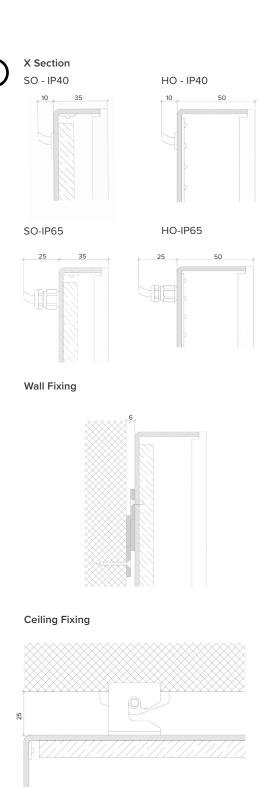

Application: Interior and exterior wall, ceiling and floor options.

Glowpanel Glowpanel Trimless Glowpanel LT Glowpanel Trimless LT Glowtile

INSBURY CIRCUS

| Product Deta                                                                                                                                             | <b>ils</b> Glowpane                                                                 | el Trimless 35           | X Section<br>IP40 |
|----------------------------------------------------------------------------------------------------------------------------------------------------------|-------------------------------------------------------------------------------------|--------------------------|-------------------|
|                                                                                                                                                          |                                                                                     |                          | IP65              |
| Specification                                                                                                                                            |                                                                                     |                          |                   |
| Output                                                                                                                                                   | SO                                                                                  | HO                       |                   |
| Power Consumption                                                                                                                                        | average 56W/m²                                                                      | average 76W/m²           | Wall Fixing       |
| Voltage                                                                                                                                                  | 24VDC                                                                               | 24VDC                    | -                 |
| IP Rating                                                                                                                                                | IP40 or IP65                                                                        | IP40 or IP65             |                   |
| LED Colour <sup>1</sup>                                                                                                                                  | 2.0K/3.0K/4.0K/5.0K,<br>(White Mix 2.                                               |                          |                   |
| Dimensions: Width<br>Length<br>Depth <sup>2</sup>                                                                                                        | 1500mm<br>3000mm<br>35mr                                                            | (max)                    |                   |
| Mount Type <sup>3</sup>                                                                                                                                  | Surface (SM), Rece<br>Wall (WA) or C                                                |                          |                   |
| Finish                                                                                                                                                   | White (WH) or Cus                                                                   | stom RAL (RAL)           | *******           |
| Control                                                                                                                                                  | 0-10V/1-10V/DM                                                                      | /IX/DALI/SPI             | Ceiling Fixing    |
| Notes<br>1 Other colours available on re<br>2 Depth excludes grommet, gl<br>3 Special mechanical considerat<br>Order code<br>Glowpanel Trimless 35- Outp | ands & cables.<br>ion is required for ceiling appli<br>ut-IP Rating-LED Colour-Mour |                          |                   |
| Length x Width(mm)- Dimming<br>Example code: Glowpanel Tr                                                                                                | -                                                                                   | BR-1200x300-DALI         |                   |
| Description: Glowpanel Trimle<br>LED with 3000K colour temp                                                                                              | ess 35, standard output, IP40,                                                      | , 24VDC constant voltage |                   |

Notes

1 Other colours available on request.

2 Depth excludes grommet, glands & cables.

3 Special mechanical consideration is required for ceiling applications.