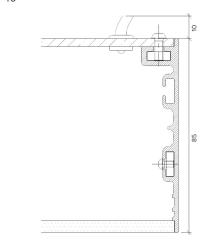

| Black (BK) or Custom RAL (RAL)                               |                    |
| Control 0-10V/1-10V/DMX/DALI/SPI                  |                                                              | MX/DALI/SPI        |

Notes

1 Other colours available on request.

2 Depth excludes grommet, glands & cables.

3 Special mechanical consideration is required for ceiling applications.

Order code

Glowpanel LT- Output-IP Rating-LED Colour-Mount Type-Frame Finish-Length x Width(mm)- Dimming

Example code: Glowpanel LT-SO-IP40-3.0K-CE-BR-1200x300-DALI

Description: Glowpanel LT, standard output, IP40, 24VDC constant voltage LED with 3000K colour temperature. Ceiling mounted with powder coated frame. Overall dimensions = 1200x300mm mm. DALI dimmable.

X Section



Mount Type

Ceiling (CE)



#### Photometric Data



Photometric data available late Summer 2022.

The Light Lab 22 Holywell Row London EC2A 4JB +44 (0) 207 278 2678 @thelightlabltd www.thelightlab.com

## Product Details Glowpanel Trimless LT (i





### Specification

| Output                           | SO                    | НО                                                             |  |
|----------------------------------|-----------------------|----------------------------------------------------------------|--|
| Power Consumpti                  | on 40W/m <sup>2</sup> | 80W/m <sup>2</sup>                                             |  |
| Voltage                          | 24VDC                 | 24VDC                                                          |  |
| IP Rating