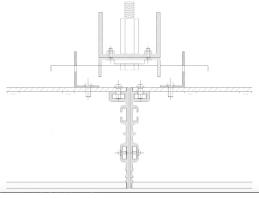

| Black (BK) or Custom RAL (RAL)                               |                    |
| Control 0-10V/1-10V/DMX/DALI/SPI                  |                                                              | MX/DALI/SPI        |

Notes

1 Other colours available on request.

2 Depth excludes grommet, glands & cables.

3 Special mechanical consideration is required for ceiling applications.

Order code

Glowpanel LT- Output-IP Rating-LED Colour-Mount Type-Frame Finish-Length x Width(mm)- Dimming

Example code: Glowpanel LT-SO-IP40-3.0K-CE-BR-1200x300-DALI

Description: Glowpanel LT, standard output, IP40, 24VDC constant voltage LED with 3000K colour temperature. Ceiling mounted with powder coated frame. Overall dimensions = 1200x300mm mm. DALI dimmable.

X Section



Mount Type

Ceiling (CE)



#### Photometric Data



Photometric data available late Summer 2022.

The Light Lab 22 Holywell Row London EC2A 4JB +44 (0) 207 278 2678 @thelightlabltd www.thelightlab.com

## Product Details Glowpanel Trimless LT (i





### Specification

| Output                           | SO                    | НО                                                             |  |
|----------------------------------|-----------------------|----------------------------------------------------------------|--|
| Power Consumpti                  | on 40W/m <sup>2</sup> | 80W/m <sup>2</sup>                                             |  |
| Voltage                          | 24VDC                 | 24VDC                                                          |  |
| IP Rating                        | IP