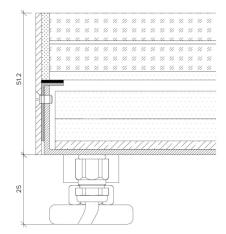

Application: Interior and exterior wall, ceiling and floor options.

Glowpanel Glowpanel Trimless Glowpanel LT Glowpanel Trimless LT Glowtile

INSBURY CIRCUS

| Product Deta                                                                                                                                             | <b>ils</b> Glowpane                                                                 | el Trimless 35           | X Section<br>IP40 |
|----------------------------------------------------------------------------------------------------------------------------------------------------------|-------------------------------------------------------------------------------------|--------------------------|-------------------|
|                                                                                                                                                          |                                                                                     |                          | IP65              |
| Specification                                                                                                                                            |                                                                                     |                          |                   |
| Output                                                                                                                                                   | SO                                                                                  | HO                       |                   |
| Power Consumption                                                                                                                                        | average 56W/m²                                                                      | average 76W/m²           | Wall Fixing       |
| Voltage                                                                                                                                                  | 24VDC                                                                               | 24VDC                    | -                 |
| IP Rating                                                                                                                                                | IP40 or IP65                                                                        | IP40 or IP65             |                   |
| LED Colour <sup>1</sup>                                                                                                                                  | 2.0K/3.0K/4.0K/5.0K,<br>(White Mix 2.                                               |                          |                   |
| Dimensions: Width<br>Length<br>Depth <sup>2</sup>                                                                                                        | 1500mm<br>3000mm<br>35mr                                                            | (max)                    |                   |
| Mount Type <sup>3</sup>                                                                                                                                  | Surface (SM), Rece<br>Wall (WA) or C                                                |                          |                   |
| Finish                                                                                                                                                   | White (WH) or Cus                                                                   | stom RAL (RAL)           | *******           |
| Control                                                                                                                                                  | 0-10V/1-10V/DM                                                                      | /IX/DALI/SPI             | Ceiling Fixing    |
| Notes<br>1 Other colours available on re<br>2 Depth excludes grommet, gl<br>3 Special mechanical considerat<br>Order code<br>Glowpanel Trimless 35- Outp | ands & cables.<br>ion is required for ceiling appli<br>ut-IP Rating-LED Colour-Mour |                          |                   |
| Length x Width(mm)- Dimming<br>Example code: Glowpanel Tr                                                                                                | -                                                                                   | BR-1200x300-DALI         |                   |
| Description: Glowpanel Trimle<br>LED with 3000K colour temp                                                                                              | ess 35, standard output, IP40,                                                      | , 24VDC constant voltage |                   |

scription: Glowpanel Trimless 35, standard output, IP40, 24VDC constant voltage LED with 3000K colour temperature. Surface mounted with powder coated chasis. Overall dimensions = 1200x3000 mm. DALI dimmable.