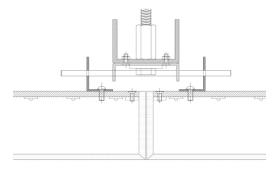

| 5 sided acrylic diffuser                                       |  |
| Control 0-10V/1-10V/DMX/DALI/SPI |                       | X/DALI/SPI                                                     |  |

Notes

1 Other colours available on request.

2 Depth excludes grommet, glands & cables.

3 Special mechanical consideration is required for ceiling applications.

#### Order code

Glowpanel Trimless LT- Output-IP Rating-LED Colour-Mount Type-Frame Finish-Length x Width(mm)- Dimming

Example code: Glowpanel Trimless LT-SO-IP40-3.0K-SM-BR-1200x300-DALI

Description: Glowpanel Trimless LT, standard output, IP40, 24VDC constant voltage LED with 3000K colour temperature. Surface mounted with 5 sided acrylic diffuser. Overall dimensions = 1200x300mm mm. DALI dimmable.

### Mount Type Ceiling (CE)



#### Photometric Data





The Light Lab 22 Holywell Row London EC2A 4JB +44 (0) 207 278 2678 @thelightlabltd www.thelightlab.com

### Product Details Glowtile



### Specification

| Output                               | SO                                                           | НО                  |
|--------------------------------------|--------------------------------------------------------------|---------------------|
| Power Consumption                    | average 56W/m²                                               | 210W/m <sup>2</sup> |
| Voltage                              | 24VDC                                                        | 24VDC               |
| IP Rating                            | IP67                                                         | IP67