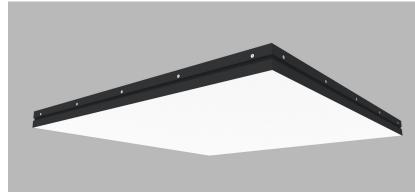

## Product Details Glowpanel Trimless LT (i

#### Order code

Glowpanel Trimless LT- Output-IP Rating-LED Colour-Mount Type-Frame Finish-Length x Width(mm)- Dimming

Example code: Glowpanel Trimless LT-SO-IP40-3.0K-SM-BR-1200x300-DALI

Description: Glowpanel Trimless LT, standard output, IP40, 24VDC constant voltage LED with 3000K colour temperature. Surface mounted with 5 sided acrylic diffuser. Overall dimensions = 1200x300mm mm. DALI dimmable.