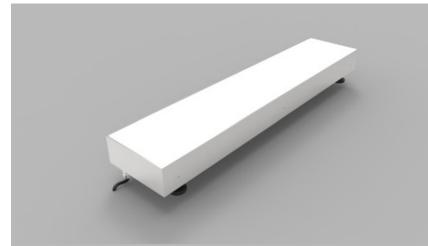

# Glowpanel

spec sheet

### **Key features**

**Tailored:** Fully tailorable size providing even surface illumination with minimal depth.

**LED:** Wide range of light outputs, colour temperatures and colours.

Control: Switched, 0-10/1-10v, DALI, DMX and SPI dimming protocols.

Material: Rigid diffusion material chosen to suit application.

Aesthetic: Even illumination and discreet fixing details with trimless options available.

Longevity: 50,000+ LED lifetime expectancy.

Sustainability: Maintainable LED modules.

Application: Interior and exterior wall, ceiling and floor options.

Glowpanel Glowpanel Trimless Glowpanel LT Glowpanel Trimless LT Glowtile

INSBURY CIRCUS

| Product Deta                                                                                                                                             | <b>ils</b> Glowpane                                                                 | el Trimless 35           | X Section<br>IP40 |
|----------------------------------------------------------------------------------------------------------------------------------------------------------|-------------------------------------------------------------------------------------|--------------------------|-------------------|
|                                                                                                                                                          |                                                                                     |                          | IP65              |
| Specification                                                                                                                                            |                                                                                     |                          |                   |
| Output                                                                                                                                                   | SO                                                                                  | HO                       |                   |
| Power Consumption                                                                                                                                        | average 56W/m²                                                                      | average 76W/m²           | Wall Fixing       |
| Voltage                                                                                                                                                  | 24VDC                                                                               | 24VDC                    | -                 |
| IP Rating                                                                                                                                                | IP40 or IP65                                                                        | IP40 or IP65             |                   |
| LED Colour <sup>1</sup>                                                                                                                                  | 2.0K/3.0K/4.0K/5.0K,<br>(White Mix 2.                                               |                          |                   |
| Dimensions: Width<br>Length<br>Depth <sup>2</sup>                                                                                                        | 1500mm<br>3000mm<br>35mr                                                            | (max)                    |                   |
| Mount Type <sup>3</sup>                                                                                                                                  | Surface (SM), Rece<br>Wall (WA) or C                                                |                          |                   |
| Finish                                                                                                                                                   | White (WH) or Cus                                                                   | stom RAL (RAL)           | *******           |
| Control                                                                                                                                                  | 0-10V/1-10V/DM                                                                      | /IX/DALI/SPI             | Ceiling Fixing    |
| Notes<br>1 Other colours available on re<br>2 Depth excludes grommet, gl<br>3 Special mechanical considerat<br>Order code<br>Glowpanel Trimless 35- Outp | ands & cables.<br>ion is required for ceiling appli<br>ut-IP Rating-LED Colour-Mour |                          |                   |
| Length x Width(mm)- Dimming<br>Example code: Glowpanel Tr                                                                                                | -                                                                                   | BR-1200x300-DALI         |                   |
| Description: Glowpanel Trimle<br>LED with 3000K colour temp                                                                                              | ess 35, standard output, IP40,                                                      | , 24VDC constant voltage |                   |