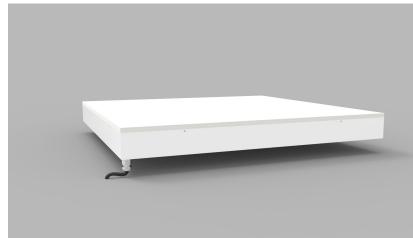

Application: Interior and exterior wall, ceiling and floor options.

Glowpanel Glowpanel Trimless Glowpanel LT Glowpanel Trimless LT Glowtile

INSBURY CIRCUS

| Product Deta                                                                                                                                             | <b>ils</b> Glowpane                                                                 | el Trimless 35           | X Section<br>IP40 |
|----------------------------------------------------------------------------------------------------------------------------------------------------------|-------------------------------------------------------------------------------------|--------------------------|-------------------|
|                                                                                                                                                          |                                                                                     |                          | IP65              |
| Specification                                                                                                                                            |                                                                                     |                          |                   |
| Output                                                                                                                                                   | SO                                                                                  | HO                       |                   |
| Power Consumption                                                                                                                                        | average 56W/m²                                                                      | average 76W/m²           | Wall Fixing       |
| Voltage                                                                                                                                                  | 24VDC                                                                               | 24VDC                    | -                 |
| IP Rating                                                                                                                                                | IP40 or IP65                                                                        | IP40 or IP65             |                   |
| LED Colour <sup>1</sup>                                                                                                                                  | 2.0K/3.0K/4.0K/5.0K,<br>(White Mix 2.                                               |                          |                   |
| Dimensions: Width<br>Length<br>Depth <sup>2</sup>                                                                                                        | 1500mm<br>3000mm<br>35mr                                                            | (max)                    |                   |
| Mount Type <sup>3</sup>                                                                                                                                  | Surface (SM), Rece<br>Wall (WA) or C                                                |                          |                   |
| Finish                                                                                                                                                   | White (WH) or Cus                                                                   | stom RAL (RAL)           | *******           |
| Control                                                                                                                                                  | 0-10V/1-10V/DM                                                                      | /IX/DALI/SPI             | Ceiling Fixing    |
| Notes<br>1 Other colours available on re<br>2 Depth excludes grommet, gl<br>3 Special mechanical considerat<br>Order code<br>Glowpanel Trimless 35- Outp | ands & cables.<br>ion is required for ceiling appli<br>ut-IP Rating-LED Colour-Mour |                          |                   |
| Length x Width(mm)- Dimming<br>Example code: Glowpanel Tr                                                                                                | -                                                                                   | BR-1200x300-DALI         |                   |
| Description: Glowpanel Trimle<br>LED with 3000K colour temp                                                                                              | ess 35, standard output, IP40,                                                      | , 24VDC constant voltage |                   |

scription: Glowpanel Trimless 35, standard output, IP40, 24VDC constant voltage LED with 3000K colour temperature. Surface mounted with powder coated chasis. Overall dimensions = 1200x3000 mm. DALI dimmable.