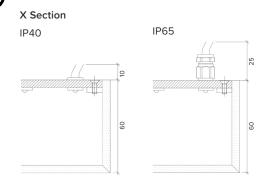

Application: Interior and exterior wall, ceiling and floor options.

Glowpanel Glowpanel Trimless Glowpanel LT Glowpanel Trimless LT Glowtile

INSBURY CIRCUS

| Product Deta                                                                                                                                             | <b>ils</b> Glowpane                                                                 | el Trimless 35           | X Section<br>IP40 |
|----------------------------------------------------------------------------------------------------------------------------------------------------------|-------------------------------------------------------------------------------------|--------------------------|-------------------|
|                                                                                                                                                          |                                                                                     |                          | IP65              |
| Specification                                                                                                                                            |                                                                                     |                          |                   |
| Output                                                                                                                                                   | SO                                                                                  | HO                       |                   |
| Power Consumption                                                                                                                                        | average 56W/m²                                                                      | average 76W/m²           | Wall Fixing       |
| Voltage                                                                                                                                                  | 24VDC                                                                               | 24VDC                    | -                 |
| IP Rating                                                                                                                                                | IP40 or IP65                                                                        | IP40 or IP65             |                   |
| LED Colour <sup>1</sup>                                                                                                                                  | 2.0K/3.0K/4.0K/5.0K,<br>(White Mix 2.                                               |                          |                   |
| Dimensions: Width<br>Length<br>Depth <sup>2</sup>                                                                                                        | 1500mm<br>3000mm<br>35mr                                                            | (max)                    |                   |
| Mount Type <sup>3</sup>                                                                                                                                  | Surface (SM), Rece<br>Wall (WA) or C                                                |                          |                   |
| Finish                                                                                                                                                   | White (WH) or Cus                                                                   | stom RAL (RAL)           | *******           |
| Control                                                                                                                                                  | 0-10V/1-10V/DM                                                                      | /IX/DALI/SPI             | Ceiling Fixing    |
| Notes<br>1 Other colours available on re<br>2 Depth excludes grommet, gl<br>3 Special mechanical considerat<br>Order code<br>Glowpanel Trimless 35- Outp | ands & cables.<br>ion is required for ceiling appli<br>ut-IP Rating-LED Colour-Mour |                          |                   |
| Length x Width(mm)- Dimming<br>Example code: Glowpanel Tr                                                                                                | -                                                                                   | BR-1200x300-DALI         |                   |
| Description: Glowpanel Trimle<br>LED with 3000K colour temp                                                                                              | ess 35, standard output, IP40,                                                      | , 24VDC constant voltage |                   |

> The Light Lab 22 Holywell Row London EC2A 4JB +44 (0) 207 278 2678 @thelightlabltd www.thelightlab.com

| Product Detai                                                                                                                                                                                                                 | ils Glowpane                                                                                                                                      | I Trimless 65                                                      | X Section<br>IP40                                                                                                     |                                                 |
|-------------------------------------------------------------------------------------------------------------------------------------------------------------------------------------------------------------------------------|---------------------------------------------------------------------------------------------------------------------------------------------------|--------------------------------------------------------------------|-----------------------------------------------------------------------------------------------------------------------|-------------------------------------------------|
| Specification                                                                                                                                                                                                                 |                                                                                                                                                   |                                                                    |                                                                                                                       |                                                 |
| Output                                                                                                                                                                                                                        | SO                                                                                                                                                | НО                                                                 | P                                                                                                                     |                                                 |
| Power Consumption                                                                                                                                                                                                             | 40W/m <sup>2</sup>                                                                                                                                | 80W/m²                                                             | Wall Fixing                                                                                                           |                                                 |
| Voltage                                                                                                                                                                                                                       | 24VDC                                                                                                                                             | 24VDC                                                              |                                                                                                                       |                                                 |
| IP Rating                                                                                                                                                                                                                     | IP40 or IP65                                                                                                                                      | IP40 or IP65                                                       |                                                                                                                       |                                                 |
| LED Colour <sup>1</sup>                                                                                                                                                                                                       | 2.0K/3.0K/4.0K/5.0K,<br>(White Mix 2.7                                                                                                            |                                                                    |                                                                                                                       |                                                 |
| Dimensions: Width<br>Length<br>Depth <sup>2</sup>                                                                                                                                                                             | 1500mm<br>3000mm<br>65mn                                                                                                                          | (max)                                                              |                                                                                                                       |                                                 |
| Mount Type <sup>3</sup>                                                                                                                                                                                                       | Surface (SM), Rece<br>Wall (WA) or Co                                                                                                             |                                                                    |                                                                                                                       |                                                 |
| Finish                                                                                                                                                                                                                        | White (WH) or Cust                                                                                                                                | om RAL (RAL)                                                       |                                                                                                                       |                                                 |
| Control                                                                                                                                                                                                                       | 0-10V/1-10V/DM                                                                                                                                    | X/DALI/SPI                                                         | Ceiling Fixing                                                                                                        |                                                 |
| Notes<br>1 Other colours available on re-<br>2 Depth excludes grommet, gla<br>3 Special mechanical considerati<br>Order code<br>Glowpanel Trimless 65- Outpu<br>Length x Width(mm)- Dimming<br>Example code: Glowpanel Trimle | nds & cables.<br>on is required for ceiling applie<br>tt-IP Rating-LED Colour-Moun<br>mless 65-SO-IP40-3.0K-SM-E<br>ss 65, standard output, IP40, | t Type-Frame Finish-<br>SR-1200x300-DALI<br>24VDC constant voltage |                                                                                                                       |                                                 |
| LED with 3000K colour tempe<br>Overall dimensions = 1200x30<br>Glowpanel by The Light Lab                                                                                                                                     | rature. Surface mounted with                                                                                                                      | powder coated chasis.                                              | The Light Lab<br>22 Holywell Row<br>London EC2A 4JB<br>+44 (0) 207 278 2678<br>@thelightlabltd<br>www.thelightlab.com | <b>the light lab</b><br><sup>bright ideas</sup> |