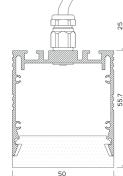

# **Specification**

| Output                                            | SO                                                           | НО           | SHO          |
|---------------------------------------------------|--------------------------------------------------------------|--------------|--------------|
| Power Consumption                                 | 9.6W/m                                                       | 14.4W/m      | 18W/m        |
| Voltage                                           | 24VDC                                                        | 24VDC        | 24VDC        |
| IP Rating                                         | IP40 or IP65                                                 | IP40 or IP65 | IP40 or IP65 |
| LED Colour <sup>1</sup>                           | 2.7K/3.0K/4.0K/5.0K, RGBW or WWCW<br>(White Mix 2.7K - 6.5K) |              |              |
| Dimensions: Width<br>Length<br>Depth <sup>2</sup> | 50mm<br>115mm to 2965mm in 50mm increments<br>55.7mm         |              |              |
| Mount Type <sup>3</sup>                           | Keyhole (KH), Magnet (MG) & Plaster-in (PL)                  |              |              |
| Finish                                            | Flush (F) or Proud (P)                                       |              |              |
| Control                                           | 0-10V/1-10V/DMX/DALI/SPI                                     |              |              |