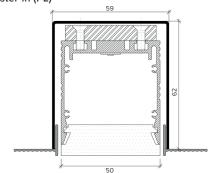

# **Specification**

| Output                                            | SO                                                           | НО           | SHO          |
|---------------------------------------------------|--------------------------------------------------------------|--------------|--------------|
| Power Consumption                                 | 9.6W/m                                                       | 14.4W/m      | 18W/m        |
| Voltage                                           | 24VDC                                                        | 24VDC        | 24VDC        |
| IP Rating                                         | IP40 or IP65                                                 | IP40 or IP65 | IP40 or IP65 |
| LED Colour <sup>1</sup>                           | 2.7K/3.0K/4.0K/5.0K, RGBW or WWCW<br>(White Mix 2.7K - 6.5K) |              |              |
| Dimensions: Width<br>Length<br>Depth <sup>2</sup> | 50mm<br>115mm to 2965mm in 50mm increments<br>55.7mm         |              |              |
| Mount Type <sup>3</sup>                           | Keyhole (KH), Magnet (MG) & Plaster-in (PL)                  |              |              |
| Finish                                            | Flush (F) or Proud (P)                                       |              |              |
| Control                                           | 0-10V/1-10V/DMX/DALI/SPI                                     |              |              |

# Plaster-in (PL)