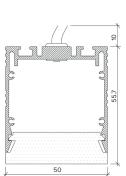

# **Specification**

| Output                                            | SO                                                           | НО           | SHO          |
|---------------------------------------------------|--------------------------------------------------------------|--------------|--------------|
| Power Consumption                                 | 9.6W/m                                                       | 14.4W/m      | 18W/m        |
| Voltage                                           | 24VDC                                                        | 24VDC        | 24VDC        |
| IP Rating                                         | IP40 or IP65                                                 | IP40 or IP65 | IP40 or IP65 |
| LED Colour <sup>1</sup>                           | 2.7K/3.0K/4.0K/5.0K, RGBW or WWCW<br>(White Mix 2.7K - 6.5K) |              |              |
| Dimensions: Width<br>Length<br>Depth <sup>2</sup> | 50mm<br>115mm to 2965mm in 50mm increments<br>55.7mm         |              |              |
| Mount Type <sup>3</sup>                           | Keyhole (KH), Magnet (MG) & Plaster-in (PL)                  |              |              |
| Finish                                            | Flush (F) or Proud (P)                                       |              |              |
| Control                                           | 0-10V/1-10V/DMX/DALI/SPI                                     |              |              |