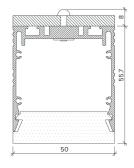

# **Specification**

| Output                                            | SO                                                           | НО           | SHO          |
|---------------------------------------------------|--------------------------------------------------------------|--------------|--------------|
| Power Consumption                                 | 9.6W/m                                                       | 14.4W/m      | 18W/m        |
| Voltage                                           | 24VDC                                                        | 24VDC        | 24VDC        |
| IP Rating                                         | IP40 or IP65                                                 | IP40 or IP65 | IP40 or IP65 |
| LED Colour <sup>1</sup>                           | 2.7K/3.0K/4.0K/5.0K, RGBW or WWCW<br>(White Mix 2.7K - 6.5K) |              |              |
| Dimensions: Width<br>Length<br>Depth <sup>2</sup> | 50mm<br>115mm to 2965mm in 50mm increments<br>55.7mm         |              |              |
| Mount Type <sup>3</sup>                           | Keyhole (KH), Magnet (MG) & Plaster-in (PL)                  |              |              |
| Finish                                            | Flush (F) or Proud (P)                                       |              |              |
| Control                                           | 0-10V/1-10V/DMX/DALI/SPI                                     |              |              |

# **Mount Type**

Keyhole (KH)

Magnet (MG)