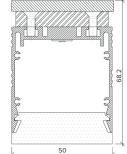

# **Specification**

| Output                                            | SO                                                           | НО           | SHO          |
|---------------------------------------------------|--------------------------------------------------------------|--------------|--------------|
| Power Consumption                                 | 9.6W/m                                                       | 14.4W/m      | 18W/m        |
| Voltage                                           | 24VDC                                                        | 24VDC        | 24VDC        |
| IP Rating                                         | IP40 or IP65                                                 | IP40 or IP65 | IP40 or IP65 |
| LED Colour <sup>1</sup>                           | 2.7K/3.0K/4.0K/5.0K, RGBW or WWCW<br>(White Mix 2.7K - 6.5K) |              |              |
| Dimensions: Width<br>Length<br>Depth <sup>2</sup> | 50mm<br>115mm to 2965mm in 50mm increments<br>55.7mm         |              |              |
| Mount Type <sup>3</sup>                           | Keyhole (KH), Magnet (MG) & Plaster-in (PL)                  |              |              |
| Finish                                            | Flush (F) or Proud (P)                                       |              |              |
| Control                                           | 0-10V/1-10V/DMX/DALI/SPI                                     |              |              |

# **Mount Type**

Keyhole (KH)

Magnet (MG)