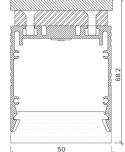

## **Specification**

| Output                                            | SO                                                           | НО           | SHO          |
|---------------------------------------------------|--------------------------------------------------------------|--------------|--------------|
| Power Consumption                                 | 9.6W/m                                                       | 14.4W/m      | 18W/m        |
| Voltage                                           | 24VDC                                                        | 24VDC        | 24VDC        |
| IP Rating                                         | IP40 or IP65                                                 | IP40 or IP65 | IP40 or IP65 |
| LED Colour <sup>1</sup>                           | 2.7K/3.0K/4.0K/5.0K, RGBW or WWCW<br>(White Mix 2.7K - 6.5K) |              |              |
| Dimensions: Width<br>Length<br>Depth <sup>2</sup> | 50mm<br>115mm to 2965mm in 50mm increments<br>55.7mm         |              |              |
| Mount Type <sup>3</sup>                           | Keyhole (KH), Magnet (MG) & Plaster-in (PL)                  |              |              |
| Finish                                            | Flush (F) or Proud (P)                                       |              |              |
| Control                                           | 0-10V/1-10V/DMX/DALI/SPI                                     |              |              |

IP44

IP65

**Mount Type** 

Keyhole (KH)

Magnet (MG)

Plaster-in (PL)

The Light Lab 22 Holywell Row London EC2A 4JB

+44 (0) 207 278 2678 @thelightlabltd www.thelightlab.com