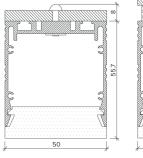

## **Specification**

| Output                                            | SO                                                           | НО           | SHO          |
|---------------------------------------------------|--------------------------------------------------------------|--------------|--------------|
| Power Consumption                                 | 9.6W/m                                                       | 14.4W/m      | 18W/m        |
| Voltage                                           | 24VDC                                                        | 24VDC        | 24VDC        |
| IP Rating                                         | IP40 or IP65                                                 | IP40 or IP65 | IP40 or IP65 |
| LED Colour <sup>1</sup>                           | 2.7K/3.0K/4.0K/5.0K, RGBW or WWCW<br>(White Mix 2.7K - 6.5K) |              |              |
| Dimensions: Width<br>Length<br>Depth <sup>2</sup> | 50mm<br>115mm to 2965mm in 50mm increments<br>55.7mm         |              |              |
| Mount Type <sup>3</sup>                           | Keyhole (KH), Magnet (MG) & Plaster-in (PL)                  |              |              |
| Finish                                            | Flush (F) or Proud (P)                                       |              |              |
| Control                                           | 0-10V/1-10V/DMX/DALI/SPI                                     |              |              |