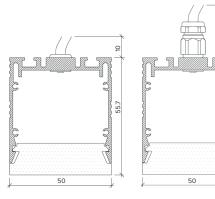

## **Specification**

| Output                                            | SO                                                           | НО           | SHO          |
|---------------------------------------------------|--------------------------------------------------------------|--------------|--------------|
| Power Consumption                                 | 9.6W/m                                                       | 14.4W/m      | 18W/m        |
| Voltage                                           | 24VDC                                                        | 24VDC        | 24VDC        |
| IP Rating                                         | IP40 or IP65                                                 | IP40 or IP65 | IP40 or IP65 |
| LED Colour <sup>1</sup>                           | 2.7K/3.0K/4.0K/5.0K, RGBW or WWCW<br>(White Mix 2.7K - 6.5K) |              |              |
| Dimensions: Width<br>Length<br>Depth <sup>2</sup> | 50mm<br>115mm to 2965mm in 50mm increments<br>55.7mm         |              |              |
| Mount Type <sup>3</sup>                           | Keyhole (KH), Magnet (MG) & Plaster-in (PL)                  |              |              |
| Finish                                            | Flush (F) or Proud (P)                                       |              |              |
| Control                                           | 0-10V/1-10V/DMX/DALI/SPI                                     |              |              |