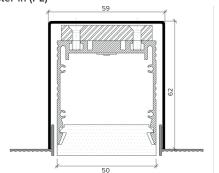

## **Specification**

| Output                                            | SO                                                           | НО           | SHO          |
|---------------------------------------------------|--------------------------------------------------------------|--------------|--------------|
| Power Consumption                                 | 9.6W/m                                                       | 14.4W/m      | 18W/m        |
| Voltage                                           | 24VDC                                                        | 24VDC        | 24VDC        |
| IP Rating                                         | IP40 or IP65                                                 | IP40 or IP65 | IP40 or IP65 |
| LED Colour <sup>1</sup>                           | 2.7K/3.0K/4.0K/5.0K, RGBW or WWCW<br>(White Mix 2.7K - 6.5K) |              |              |
| Dimensions: Width<br>Length<br>Depth <sup>2</sup> | 50mm<br>115mm to 2965mm in 50mm increments<br>55.7mm         |              |              |
| Mount Type <sup>3</sup>                           | Keyhole (KH), Magnet (MG) & Plaster-in (PL)                  |              |              |
| Finish                                            | Flush (F) or Proud (P)                                       |              |              |
| Control                                           | 0-10V/1-10V/DMX/DALI/SPI                                     |              |              |

IP44

IP65

**Mount Type** 

Keyhole (KH)

Magnet (MG)

Plaster-in (PL)

The Light Lab 22 Holywell Row London EC2A 4JB

+44 (0) 207 278 2678 @thelightlabltd www.thelightlab.com