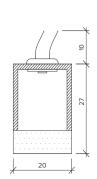

## **Specification**

| Output                                            | SO                                                           | НО           | SHO          |
|---------------------------------------------------|--------------------------------------------------------------|--------------|--------------|
| Power Consumption                                 | 9.6W/m                                                       | 14.4W/m      | 18W/m        |
| Voltage                                           | 24VDC                                                        | 24VDC        | 24VDC        |
| IP Rating                                         | IP40 or IP65                                                 | IP40 or IP65 | IP40 or IP65 |
| LED Colour <sup>1</sup>                           | 2.7K/3.0K/4.0K/5.0K, RGBW or WWCW<br>(White Mix 2.7K - 6.5K) |              |              |
| Dimensions: Width<br>Length<br>Depth <sup>2</sup> | 20mm<br>115mm to 2965mm in 50mm increments<br>27mm           |              |              |
| Mount Type <sup>3</sup>                           | Keyhole (KH), Magnet (MG) & Plaster-in (PL)                  |              |              |
| Finish                                            | Flush (F) or Proud (P)                                       |              |              |
| Control                                           | 0-10V/1-10V/DMX/DALI/SPI                                     |              |              |
|                                                   |                                                              |              |              |

Chasis IP44

IP65

Mount Type Keyhole (KH)

Magnet (MG)