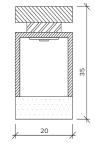

## **Specification**

| Output                                            | SO                                                           | НО           | SHO          |
|---------------------------------------------------|--------------------------------------------------------------|--------------|--------------|
| Power Consumption                                 | 9.6W/m                                                       | 14.4W/m      | 18W/m        |
| Voltage                                           | 24VDC                                                        | 24VDC        | 24VDC        |
| IP Rating                                         | IP40 or IP65                                                 | IP40 or IP65 | IP40 or IP65 |
| LED Colour <sup>1</sup>                           | 2.7K/3.0K/4.0K/5.0K, RGBW or WWCW<br>(White Mix 2.7K - 6.5K) |              |              |
| Dimensions: Width<br>Length<br>Depth <sup>2</sup> | 20mm<br>115mm to 2965mm in 50mm increments<br>27mm           |              |              |
| Mount Type <sup>3</sup>                           | Keyhole (KH), Magnet (MG) & Plaster-in (PL)                  |              |              |
| Finish                                            | Flush (F) or Proud (P)                                       |              |              |
| Control                                           | 0-10V/1-10V/DMX/DALI/SPI                                     |              |              |
|                                                   |                                                              |              |              |