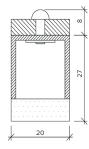

## **Specification**

| Output                                            | SO                                                           | НО           | SHO          |
|---------------------------------------------------|--------------------------------------------------------------|--------------|--------------|
| Power Consumption                                 | 9.6W/m                                                       | 14.4W/m      | 18W/m        |
| Voltage                                           | 24VDC                                                        | 24VDC        | 24VDC        |
| IP Rating                                         | IP40 or IP65                                                 | IP40 or IP65 | IP40 or IP65 |
| LED Colour <sup>1</sup>                           | 2.7K/3.0K/4.0K/5.0K, RGBW or WWCW<br>(White Mix 2.7K - 6.5K) |              |              |
| Dimensions: Width<br>Length<br>Depth <sup>2</sup> | 20mm<br>115mm to 2965mm in 50mm increments<br>27mm           |              |              |
| Mount Type <sup>3</sup>                           | Keyhole (KH), Magnet (MG) & Plaster-in (PL)                  |              |              |
| Finish                                            | Flush (F) or Proud (P)                                       |              |              |
| Control                                           | 0-10V/1-10V/DMX/DALI/SPI                                     |              |              |
|                                                   |                                                              |              |              |

Chasis IP44

IP65

Mount Type Keyhole (KH)

Magnet (MG)

## Plaster-in (PL)