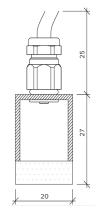

## **Specification**

| Output                                            | SO                                                           | НО           | SHO          |
|---------------------------------------------------|--------------------------------------------------------------|--------------|--------------|
| Power Consumption                                 | 9.6W/m                                                       | 14.4W/m      | 18W/m        |
| Voltage                                           | 24VDC                                                        | 24VDC        | 24VDC        |
| IP Rating                                         | IP40 or IP65                                                 | IP40 or IP65 | IP40 or IP65 |
| LED Colour <sup>1</sup>                           | 2.7K/3.0K/4.0K/5.0K, RGBW or WWCW<br>(White Mix 2.7K - 6.5K) |              |              |
| Dimensions: Width<br>Length<br>Depth <sup>2</sup> | 20mm<br>115mm to 2965mm in 50mm increments<br>27mm           |              |              |
| Mount Type <sup>3</sup>                           | Keyhole (KH), Magnet (MG) & Plaster-in (PL)                  |              |              |
| Finish                                            | Flush (F) or Proud (P)                                       |              |              |
| Control                                           | 0-10V/1-10V/DMX/DALI/SPI                                     |              |              |
|                                                   |                                                              |              |              |

Chasis IP44

IP65

Mount Type Keyhole (KH)

Magnet (MG)