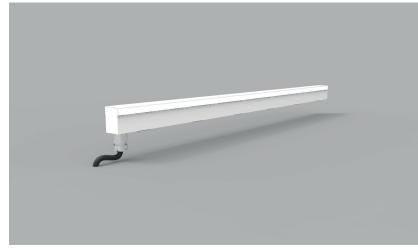

## **Product Details GL20**

## **Specification**

| Output                                            | SO                                                           | НО           | SHO          |
|---------------------------------------------------|--------------------------------------------------------------|--------------|--------------|
| Power Consumption                                 | 9.6W/m                                                       | 14.4W/m      | 18W/m        |
| Voltage                                           | 24VDC                                                        | 24VDC        | 24VDC        |
| IP Rating                                         | IP40 or IP65                                                 | IP40 or IP65 | IP40 or IP65 |
| LED Colour <sup>1</sup>                           | 2.7K/3.0K/4.0K/5.0K, RGBW or WWCW<br>(White Mix 2.7K - 6.5K) |              |              |
| Dimensions: Width<br>Length<br>Depth <sup>2</sup> | 20mm<br>115mm to 2965mm in 50mm increments<br>27mm           |              |              |
| Mount Type <sup>3</sup>                           | Keyhole (KH), Magnet (MG) & Plaster-in (PL)                  |              |              |
| Finish                                            | Flush (F) or Proud (P)                                       |              |              |
| Control                                           | 0-10V/1-10V/DMX/DALI/SPI                                     |              |              |
|                                                   |                                                              |              |              |