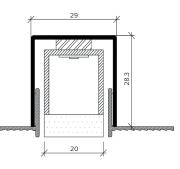

## **Specification**

| Output                                            | SO                                                           | НО           | SHO          |
|---------------------------------------------------|--------------------------------------------------------------|--------------|--------------|
| Power Consumption                                 | 9.6W/m                                                       | 14.4W/m      | 18W/m        |
| Voltage                                           | 24VDC                                                        | 24VDC        | 24VDC        |
| IP Rating                                         | IP40 or IP65                                                 | IP40 or IP65 | IP40 or IP65 |
| LED Colour <sup>1</sup>                           | 2.7K/3.0K/4.0K/5.0K, RGBW or WWCW<br>(White Mix 2.7K - 6.5K) |              |              |
| Dimensions: Width<br>Length<br>Depth <sup>2</sup> | 20mm<br>115mm to 2965mm in 50mm increments<br>27mm           |              |              |
| Mount Type <sup>3</sup>                           | Keyhole (KH), Magnet (MG) & Plaster-in (PL)                  |              |              |
| Finish                                            | Flush (F) or Proud (P)                                       |              |              |
| Control                                           | 0-10V/1-10V/DMX/DALI/SPI                                     |              |              |
|                                                   |                                                              |              |              |