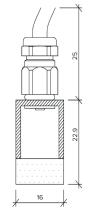

## **Specification**

| Output                                            | SO                                                           | НО           | SHO          |
|---------------------------------------------------|--------------------------------------------------------------|--------------|--------------|
| Power Consumption                                 | 9.6W/m                                                       | 14.4W/m      | 18W/m        |
| Voltage                                           | 24VDC                                                        | 24VDC        | 24VDC        |
| IP Rating                                         | IP40 or IP65                                                 | IP40 or IP65 | IP40 or IP65 |
| LED Colour <sup>1</sup>                           | 2.7K/3.0K/4.0K/5.0K, RGBW or WWCW<br>(White Mix 2.7K - 6.5K) |              |              |
| Dimensions: Width<br>Length<br>Depth <sup>2</sup> | 16mm<br>115mm to 2965mm in 50mm increments<br>22.9mm         |              |              |
| Mount Type <sup>3</sup>                           | Keyhole (KH), Magnet (MG) & Plaster-in (PL)                  |              |              |
| Finish                                            | Flush (F) or Proud (P)                                       |              |              |
| Control                                           | 0-10V/1-10V/DMX/DALI/SPI                                     |              |              |
|                                                   |                                                              |              |              |

Notes

- Notes
  1 Other colours available on request.
  2 Depth excludes grommet, glands & cables
  3 Other mount types available on request.
  4 For curved and shaped configurations, please contact the office to discuss your configurations. requirements.