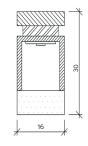

## **Specification**

| Output                                            | SO                                                           | НО           | SHO          |
|---------------------------------------------------|--------------------------------------------------------------|--------------|--------------|
| Power Consumption                                 | 9.6W/m                                                       | 14.4W/m      | 18W/m        |
| Voltage                                           | 24VDC                                                        | 24VDC        | 24VDC        |
| IP Rating                                         | IP40 or IP65                                                 | IP40 or IP65 | IP40 or IP65 |
| LED Colour <sup>1</sup>                           | 2.7K/3.0K/4.0K/5.0K, RGBW or WWCW<br>(White Mix 2.7K - 6.5K) |              |              |
| Dimensions: Width<br>Length<br>Depth <sup>2</sup> | 16mm<br>115mm to 2965mm in 50mm increments<br>22.9mm         |              |              |
| Mount Type <sup>3</sup>                           | Keyhole (KH), Magnet (MG) & Plaster-in (PL)                  |              |              |
| Finish                                            | Flush (F) or Proud (P)                                       |              |              |
| Control                                           | 0-10V/1-10V/DMX/DALI/SPI                                     |              |              |
|                                                   |                                                              |              |              |