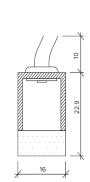

## **Specification**

| Output                                            | SO                                                           | НО           | SHO          |
|---------------------------------------------------|--------------------------------------------------------------|--------------|--------------|
| Power Consumption                                 | 9.6W/m                                                       | 14.4W/m      | 18W/m        |
| Voltage                                           | 24VDC                                                        | 24VDC        | 24VDC        |
| IP Rating                                         | IP40 or IP65                                                 | IP40 or IP65 | IP40 or IP65 |
| LED Colour <sup>1</sup>                           | 2.7K/3.0K/4.0K/5.0K, RGBW or WWCW<br>(White Mix 2.7K - 6.5K) |              |              |
| Dimensions: Width<br>Length<br>Depth <sup>2</sup> | 16mm<br>115mm to 2965mm in 50mm increments<br>22.9mm         |              |              |
| Mount Type <sup>3</sup>                           | Keyhole (KH), Magnet (MG) & Plaster-in (PL)                  |              |              |
| Finish                                            | Flush (F) or Proud (P)                                       |              |              |
| Control                                           | 0-10V/1-10V/DMX/DALI/SPI                                     |              |              |
|                                                   |                                                              |              |              |

Notes

- Notes
  1 Other colours available on request.
  2 Depth excludes grommet, glands & cables
  3 Other mount types available on request.
  4 For curved and shaped configurations, please contact the office to discuss your configurations. requirements.