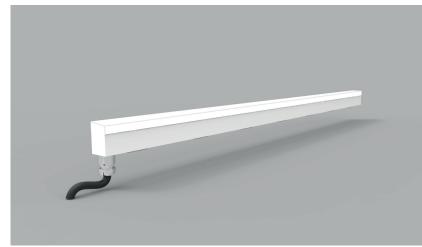

## **Product Details GL16**

## **Specification**

| Output                                            | SO                                                           | НО           | SHO          |
|---------------------------------------------------|--------------------------------------------------------------|--------------|--------------|
| Power Consumption                                 | 9.6W/m                                                       | 14.4W/m      | 18W/m        |
| Voltage                                           | 24VDC                                                        | 24VDC        | 24VDC        |
| IP Rating                                         | IP40 or IP65                                                 | IP40 or IP65 | IP40 or IP65 |
| LED Colour <sup>1</sup>                           | 2.7K/3.0K/4.0K/5.0K, RGBW or WWCW<br>(White Mix 2.7K - 6.5K) |              |              |
| Dimensions: Width<br>Length<br>Depth <sup>2</sup> | 16mm<br>115mm to 2965mm in 50mm increments<br>22.9mm         |              |              |
| Mount Type <sup>3</sup>                           | Keyhole (KH), Magnet (MG) & Plaster-in (PL)                  |              |              |
| Finish                                            | Flush (F) or Proud (P)                                       |              |              |
| Control                                           | 0-10V/1-10V/DMX/DALI/SPI                                     |              |              |
|                                                   |                                                              |              |              |