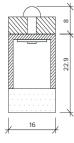

## **Specification**

| Output                                            | SO                                                           | НО           | SHO          |
|---------------------------------------------------|--------------------------------------------------------------|--------------|--------------|
| Power Consumption                                 | 9.6W/m                                                       | 14.4W/m      | 18W/m        |
| Voltage                                           | 24VDC                                                        | 24VDC        | 24VDC        |
| IP Rating                                         | IP40 or IP65                                                 | IP40 or IP65 | IP40 or IP65 |
| LED Colour <sup>1</sup>                           | 2.7K/3.0K/4.0K/5.0K, RGBW or WWCW<br>(White Mix 2.7K - 6.5K) |              |              |
| Dimensions: Width<br>Length<br>Depth <sup>2</sup> | 16mm<br>115mm to 2965mm in 50mm increments<br>22.9mm         |              |              |
| Mount Type <sup>3</sup>                           | Keyhole (KH), Magnet (MG) & Plaster-in (PL)                  |              |              |
| Finish                                            | Flush (F) or Proud (P)                                       |              |              |
| Control                                           | 0-10V/1-10V/DMX/DALI/SPI                                     |              |              |
|                                                   |                                                              |              |              |

Notes

- Notes
  1 Other colours available on request.
  2 Depth excludes grommet, glands & cables
  3 Other mount types available on request.
  4 For curved and shaped configurations, please contact the office to discuss your configurations. requirements.