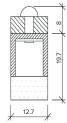

### **Specification**

| -                                                 |                                                              |
|---------------------------------------------------|--------------------------------------------------------------|
| Output                                            | SO                                                           |
| Power Consumption                                 | 9.6W/m                                                       |
| Voltage                                           | 24VDC                                                        |
| IP Rating                                         | IP40 or IP65                                                 |
| LED Colour <sup>1</sup>                           | 2.7K/3.0K/4.0K/5.0K, RGBW or WWCW<br>(White Mix 2.7K - 6.5K) |
| Dimensions: Width<br>Length<br>Depth <sup>2</sup> | 12.7mm<br>115mm to 2965mm in 50mm increments<br>19.7mm       |
| Mount Type <sup>3</sup>                           | Keyhole (KH), Magnet (MG) & Plaster-in (PL)                  |
| Finish                                            | Flush (F) or Proud (P)                                       |
| Control                                           | 0-10V/1-10V/DMX/DALI/SPI                                     |

Notes 1 Other colours available on request. 2 Depth excludes grommet, glands & cables. 3 Other mount types available on request. 4 For curved and shaped configurations, please contact the office to discuss your requirements