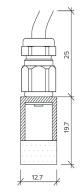

### **Specification**

| -                                                 |                                                              |
|---------------------------------------------------|--------------------------------------------------------------|
| Output                                            | SO                                                           |
| Power Consumption                                 | 9.6W/m                                                       |
| Voltage                                           | 24VDC                                                        |
| IP Rating                                         | IP40 or IP65                                                 |
| LED Colour <sup>1</sup>                           | 2.7K/3.0K/4.0K/5.0K, RGBW or WWCW<br>(White Mix 2.7K - 6.5K) |
| Dimensions: Width<br>Length<br>Depth <sup>2</sup> | 12.7mm<br>115mm to 2965mm in 50mm increments<br>19.7mm       |
| Mount Type <sup>3</sup>                           | Keyhole (KH), Magnet (MG) & Plaster-in (PL)                  |
| Finish                                            | Flush (F) or Proud (P)                                       |
| Control                                           | 0-10V/1-10V/DMX/DALI/SPI                                     |

Notes 1 Other colours available on request. 2 Depth excludes grommet, glands & cables. 3 Other mount types available on request. 4 For curved and shaped configurations, please contact the office to discuss your requirements