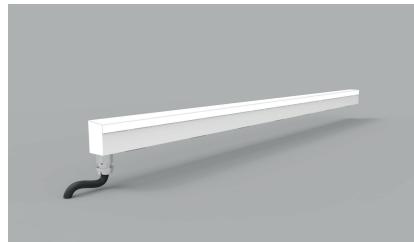

# **Product Details GL12**

### **Specification**

| -                                                 |                                                              |
|---------------------------------------------------|--------------------------------------------------------------|
| Output                                            | SO                                                           |
| Power Consumption                                 | 9.6W/m                                                       |
| Voltage                                           | 24VDC                                                        |
| IP Rating                                         | IP40 or IP65                                                 |
| LED Colour <sup>1</sup>                           | 2.7K/3.0K/4.0K/5.0K, RGBW or WWCW<br>(White Mix 2.7K - 6.5K) |
| Dimensions: Width<br>Length<br>Depth <sup>2</sup> | 12.7mm<br>115mm to 2965mm in 50mm increments<br>19.7mm       |
| Mount Type <sup>3</sup>                           | Keyhole (KH), Magnet (MG) & Plaster-in (PL)                  |
| Finish                                            | Flush (F) or Proud (P)                                       |
| Control                                           | 0-10V/1-10V/DMX/DALI/SPI                                     |