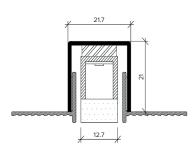

### **Specification**

| -                                                 |                                                              |
|---------------------------------------------------|--------------------------------------------------------------|
| Output                                            | SO                                                           |
| Power Consumption                                 | 9.6W/m                                                       |
| Voltage                                           | 24VDC                                                        |
| IP Rating                                         | IP40 or IP65                                                 |
| LED Colour <sup>1</sup>                           | 2.7K/3.0K/4.0K/5.0K, RGBW or WWCW<br>(White Mix 2.7K - 6.5K) |
| Dimensions: Width<br>Length<br>Depth <sup>2</sup> | 12.7mm<br>115mm to 2965mm in 50mm increments<br>19.7mm       |
| Mount Type <sup>3</sup>                           | Keyhole (KH), Magnet (MG) & Plaster-in (PL)                  |
| Finish                                            | Flush (F) or Proud (P)                                       |
| Control                                           | 0-10V/1-10V/DMX/DALI/SPI                                     |

## Plaster-in (PL)

The Light Lab 22 Holywell Row London EC2A 4JB +44 (0) 207 278 2678 @thelightlabltd www.thelightlab.com

the light lab bright ide