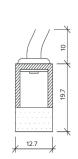

### **Specification**

| -                                                 |                                                              |
|---------------------------------------------------|--------------------------------------------------------------|
| Output                                            | SO                                                           |
| Power Consumption                                 | 9.6W/m                                                       |
| Voltage                                           | 24VDC                                                        |
| IP Rating                                         | IP40 or IP65                                                 |
| LED Colour <sup>1</sup>                           | 2.7K/3.0K/4.0K/5.0K, RGBW or WWCW<br>(White Mix 2.7K - 6.5K) |
| Dimensions: Width<br>Length<br>Depth <sup>2</sup> | 12.7mm<br>115mm to 2965mm in 50mm increments<br>19.7mm       |
| Mount Type <sup>3</sup>                           | Keyhole (KH), Magnet (MG) & Plaster-in (PL)                  |
| Finish                                            | Flush (F) or Proud (P)                                       |
| Control                                           | 0-10V/1-10V/DMX/DALI/SPI                                     |

Notes 1 Other colours available on request. 2 Depth excludes grommet, glands & cables. 3 Other mount types available on request. 4 For curved and shaped configurations, please contact the office to discuss your requirements