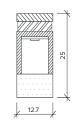

### **Specification**

| -                                                 |                                                              |
|---------------------------------------------------|--------------------------------------------------------------|
| Output                                            | SO                                                           |
| Power Consumption                                 | 9.6W/m                                                       |
| Voltage                                           | 24VDC                                                        |
| IP Rating                                         | IP40 or IP65                                                 |
| LED Colour <sup>1</sup>                           | 2.7K/3.0K/4.0K/5.0K, RGBW or WWCW<br>(White Mix 2.7K - 6.5K) |
| Dimensions: Width<br>Length<br>Depth <sup>2</sup> | 12.7mm<br>115mm to 2965mm in 50mm increments<br>19.7mm       |
| Mount Type <sup>3</sup>                           | Keyhole (KH), Magnet (MG) & Plaster-in (PL)                  |
| Finish                                            | Flush (F) or Proud (P)                                       |
| Control                                           | 0-10V/1-10V/DMX/DALI/SPI                                     |