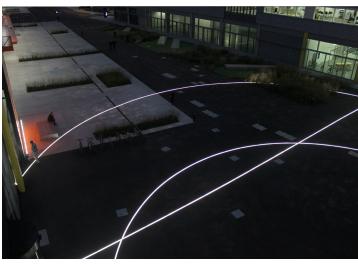

Application: Interior and exterior floor applications.

Glowline GL38 - Inground Glowline GL50 - Inground

the light lab

# **Project Images**

Omagh Firestation

Here East, Stratford

Thomas More Square

Omagh Firestation

Here East

Here East, Stratford

Thomas More Square