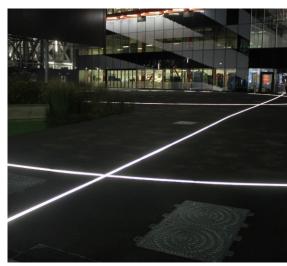

Application: Interior and exterior floor applications.

Glowline GL38 - Inground Glowline GL50 - Inground

the light lab

# **Project Images**

Omagh Firestation

Here East, Stratford

Thomas More Square

Omagh Firestation

Here East

Here East, Stratford

Thomas More Square