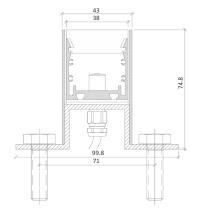

# Product Details GL38 Inground

### **Specification**

| Output                                            | SO                                                           | НО                                                   |  |
|---------------------------------------------------|--------------------------------------------------------------|------------------------------------------------------|--|
| Power Consumption                                 | 9.6W/m                                                       | 14.4W/m                                              |  |
| Voltage                                           | 24VDC                                                        | 24VDC                                                |  |
| IP Rating                                         | IP67                                                         | IP67                                                 |  |
| LED Colour <sup>1</sup>                           | 2.7K/3.0K/4.0K/5.0K, RGBW or WWCW<br>(White Mix 2.7K - 6.5K) |                                                      |  |
| Dimensions: Width<br>Length<br>Depth <sup>2</sup> | 115mm to 1515mm                                              | 38mm<br>115mm to 1515mm in 50mm increments<br>43.8mm |  |
| Mount Type                                        | Base Mount (BM) or Flange Mount (FM)                         |                                                      |  |
| Finish                                            | Flush (F)                                                    |                                                      |  |
| Control                                           | 0-10V/1-10V/DMX/DALI/SPI                                     |                                                      |  |

Chasis

Base Mount (BM)

Flange Mount (FM)

The Light Lab 22 Holywell Row London EC2A 4JB +44 (0) 207 278 2678 @thelightlabltd www.thelightlab.com

#### Base Mount (BM)