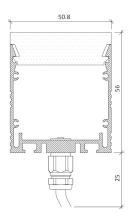

# Product Details GL50 Inground

### **Specification**

| Output                                            | SO                       | НО                                                           |  |
|---------------------------------------------------|--------------------------|--------------------------------------------------------------|--|
| Power Consumption                                 | 9.6W/m                   | 14.4W/m                                                      |  |
| Voltage                                           | 24VDC                    | 24VDC                                                        |  |
| IP Rating                                         | IP67                     | IP67                                                         |  |
| LED Colour <sup>1</sup>                           |                          | 2.7K/3.0K/4.0K/5.0K, RGBW or WWCW<br>(White Mix 2.7K - 6.5K) |  |
| Dimensions: Width<br>Length<br>Depth <sup>2</sup> | 115mm to 1515mm          | 50.8mm<br>115mm to 1515mm in 50mm increments<br>56mm         |  |
| Mount Type                                        | Base Mount (BM)          | Base Mount (BM) or Flange Mount (FM)                         |  |
| Finish                                            | Flu                      | Flush (F)                                                    |  |
| Control                                           | 0-10V/1-10V/DMX/DALI/SPI |                                                              |  |

#### Chasis

#### Base Mount (BM)