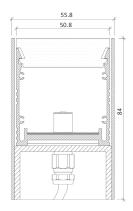

# Product Details GL38 Inground

### **Specification**

| Output                                            | SO                                                           | НО                                                   |  |
|---------------------------------------------------|--------------------------------------------------------------|------------------------------------------------------|--|
| Power Consumption                                 | 9.6W/m                                                       | 14.4W/m                                              |  |
| Voltage                                           | 24VDC                                                        | 24VDC                                                |  |
| IP Rating                                         | IP67                                                         | IP67                                                 |  |
| LED Colour <sup>1</sup>                           | 2.7K/3.0K/4.0K/5.0K, RGBW or WWCW<br>(White Mix 2.7K - 6.5K) |                                                      |  |
| Dimensions: Width<br>Length<br>Depth <sup>2</sup> | 115mm to 1515mm                                              | 38mm<br>115mm to 1515mm in 50mm increments<br>43.8mm |  |
| Mount Type                                        | Base Mount (BM) or Flange Mount (FM)                         |                                                      |  |
| Finish                                            | Flush (F)                                                    |                                                      |  |
| Control                                           | 0-10V/1-10V/DMX/DALI/SPI                                     |                                                      |  |

Chasis

Base Mount (BM)

Flange Mount (FM)

The Light Lab 22 Holywell Row London EC2A 4JB +44 (0) 207 278 2678 @thelightlabltd www.thelightlab.com