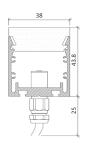

### **Specification**

| Output                                            | SO                                                           | НО                                                   |  |
|---------------------------------------------------|--------------------------------------------------------------|------------------------------------------------------|--|
| Power Consumption                                 | 9.6W/m                                                       | 14.4W/m                                              |  |
| Voltage                                           | 24VDC                                                        | 24VDC                                                |  |
| IP Rating                                         | IP67                                                         | IP67                                                 |  |
| LED Colour <sup>1</sup>                           | 2.7K/3.0K/4.0K/5.0K, RGBW or WWCW<br>(White Mix 2.7K - 6.5K) |                                                      |  |
| Dimensions: Width<br>Length<br>Depth <sup>2</sup> | 115mm to 1515mm                                              | 38mm<br>115mm to 1515mm in 50mm increments<br>43.8mm |  |
| Mount Type                                        | Base Mount (BM) or Flange Mount (FM)                         |                                                      |  |
| Finish                                            | Flush (F)                                                    |                                                      |  |
| Control                                           | 0-10V/1-10V/DMX/DALI/SPI                                     |                                                      |  |

#### Notes

- 1 Other colours available on request.
  2 Depth excludes grommet, glands & cables.
  3 For curved and shaped configurations, please contact the office to discuss your requirements.