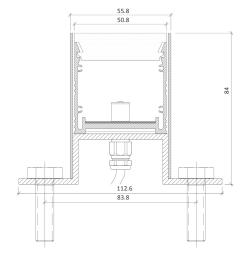

# Product Details GL50 Inground

### **Specification**

| Output                                            | SO                       | НО                                                           |  |
|---------------------------------------------------|--------------------------|--------------------------------------------------------------|--|
| Power Consumption                                 | 9.6W/m                   | 14.4W/m                                                      |  |
| Voltage                                           | 24VDC                    | 24VDC                                                        |  |
| IP Rating                                         | IP67                     | IP67                                                         |  |
| LED Colour <sup>1</sup>                           |                          | 2.7K/3.0K/4.0K/5.0K, RGBW or WWCW<br>(White Mix 2.7K - 6.5K) |  |
| Dimensions: Width<br>Length<br>Depth <sup>2</sup> | 115mm to 1515mm          | 50.8mm<br>115mm to 1515mm in 50mm increments<br>56mm         |  |
| Mount Type                                        | Base Mount (BM)          | Base Mount (BM) or Flange Mount (FM)                         |  |
| Finish                                            | Flu                      | Flush (F)                                                    |  |
| Control                                           | 0-10V/1-10V/DMX/DALI/SPI |                                                              |  |

#### Chasis

#### Base Mount (BM)

## Flange Mount (FM)

+44 (0) 207 278 2678 @thelightlabltd www.thelightlab.com