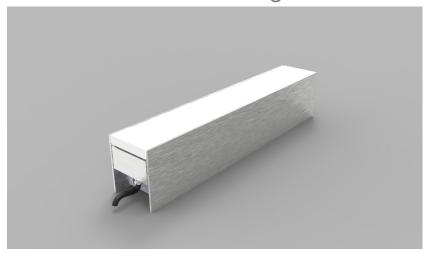

Application: Interior and exterior floor applications.

Glowline GL38 - Inground Glowline GL50 - Inground

the light lab

# Product Details GL38 Inground

# Product Details GL50 Inground