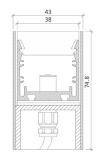

# Product Details GL38 Inground

### **Specification**

| Output                                            | SO                                                           | НО                                                   |  |
|---------------------------------------------------|--------------------------------------------------------------|------------------------------------------------------|--|
| Power Consumption                                 | 9.6W/m                                                       | 14.4W/m                                              |  |
| Voltage                                           | 24VDC                                                        | 24VDC                                                |  |
| IP Rating                                         | IP67                                                         | IP67                                                 |  |
| LED Colour <sup>1</sup>                           | 2.7K/3.0K/4.0K/5.0K, RGBW or WWCW<br>(White Mix 2.7K - 6.5K) |                                                      |  |
| Dimensions: Width<br>Length<br>Depth <sup>2</sup> | 115mm to 1515mm                                              | 38mm<br>115mm to 1515mm in 50mm increments<br>43.8mm |  |
| Mount Type                                        | Base Mount (BM) or Flange Mount (FM)                         |                                                      |  |
| Finish                                            | Flush (F)                                                    |                                                      |  |
| Control                                           | 0-10V/1-10V/DMX/DALI/SPI                                     |                                                      |  |

Chasis

Base Mount (BM)

Flange Mount (FM)

The Light Lab 22 Holywell Row London EC2A 4JB +44 (0) 207 278 2678 @thelightlabltd www.thelightlab.com