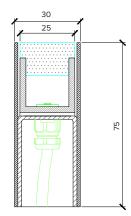

| Flu                      | Flush (F)                                                    |  |
| Control                                           | 0-10V/1-10V/DMX/DALI/SPI |                                                              |  |

#### Notes

- 1 Other colours available on request.
- 2 Depth includes grommet, glands & cables.
- 3 For curved and shaped configurations, please contact the office to discuss your requirements.

#### Order code

GL25-Output-IP Rating-LED Colour-Mount Type-Finish-Length-Dimming Example: Code: G38-SO-IP67-3.0K-BM-F-1520-DALI

Description: Glowline 25 Inground, standard output, IP67, 24VDC constant voltage LED with 3000K colour temperature. Base mount with flush diffuser. Length=1520mm. DALI dimmable.





#### Base Mount (BM)



## Flange Mount (FM)



The Light Lab 22 Holywell Row London EC2A 4JB +44 (0) 207 278 2678 @thelightlabltd www.thelightlab.com



# Product Details GL38 Inground



#### **Specification**

| Output                                            | SO                                   | НО                                                           |  |
|---------------------------------------------------|--------------------------------------|--------------------------------------------------------------|--|
| Power Consumption                                 | 9.6W/m                               | 14.4W/m                                                      |  |
| Voltage                                           | 24VDC                                | 24VDC