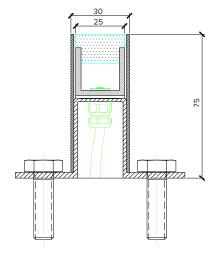

## Flange Mount (FM)

The Light Lab 22 Holywell Row London EC2A 4JB +44 (0) 207 278 2678 @thelightlabltd www.thelightlab.com