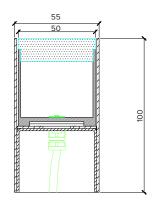

# Product Details GL38 Inground

#### **Specification**

| Output                                            | SO                                   | НО                                                           |  |
|---------------------------------------------------|--------------------------------------|--------------------------------------------------------------|--|
| Power Consumption                                 | 9.6W/m                               | 14.4W/m                                                      |  |
| Voltage                                           | 24VDC                                | 24VDC                                                        |  |
| IP Rating                                         | IP67                                 | IP67                                                         |  |
| LED Colour <sup>1</sup>                           |                                      | 2.7K/3.0K/4.0K/5.0K, RGBW or WWCW<br>(White Mix 2.7K - 6.5K) |  |
| Dimensions: Width<br>Length<br>Depth <sup>2</sup> | 115mm to 1515mm                      | 38mm<br>115mm to 1515mm in 50mm increments<br>100mm          |  |
| Mount Type                                        | Base Mount (BM) or Flange Mount (FM) |                                                              |  |
| Finish                                            | Flu                                  | Flush (F)                                                    |  |
| Control                                           | 0-10V/1-10V/DMX/DALI/SPI             |                                                              |  |

#### Base Mount (BM)