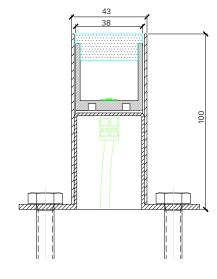

## Flange Mount (FM)

The Light Lab 22 Holywell Row London EC2A 4JB +44 (0) 207 278 2678 @thelightlabltd www.thelightlab.com