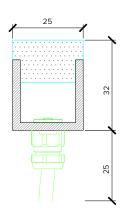

#### **Specification**

| Output                                            | SO                       | НО                                                           |  |
|---------------------------------------------------|--------------------------|--------------------------------------------------------------|--|
| Power Consumption                                 | 9.6W/m                   | 14.4W/m                                                      |  |
| Voltage                                           | 24VDC                    | 24VDC                                                        |  |
| IP Rating                                         | IP67                     | IP67                                                         |  |
| LED Colour <sup>1</sup>                           |                          | 2.7K/3.0K/4.0K/5.0K, RGBW or WWCW<br>(White Mix 2.7K - 6.5K) |  |
| Dimensions: Width<br>Length<br>Depth <sup>2</sup> | 120mm to 1520mm          | 25mm<br>120mm to 1520mm in 50mm increments<br>75mm           |  |
| Mount Type                                        | Base Mount (BM)          | Base Mount (BM) or Flange Mount (FM)                         |  |
| Finish                                            | Flu                      | Flush (F)                                                    |  |
| Control                                           | 0-10V/1-10V/DMX/DALI/SPI |                                                              |  |

#### **Specification**

| Output                                            | SO                                   | НО                                                           |  |
|---------------------------------------------------|--------------------------------------|--------------------------------------------------------------|--|
| Power Consumption                                 | 9.6W/m                               | 14.4W/m                                                      |  |
| Voltage                                           | 24VDC                                | 24VDC                                                        |  |
| IP Rating                                         | IP67                                 | IP67                                                         |  |
| LED Colour <sup>1</sup>                           |                                      | 2.7K/3.0K/4.0K/5.0K, RGBW or WWCW<br>(White Mix 2.7K - 6.5K) |  |
| Dimensions: Width<br>Length<br>Depth <sup>2</sup> | 115mm to 1515mm                      | 38mm<br>115mm to 1515mm in 50mm increments<br>100mm          |  |
| Mount Type                                        | Base Mount (BM) or Flange Mount (FM) |                                                              |  |
| Finish                                            | Flu                                  | Flush (F)                                                    |  |
| Control                                           | 0-10V/1-10V/DMX/DALI/SPI             |                                                              |  |

# **Specification**

| Output                                            | SO                                                    | НО                                                           |  |
|---------------------------------------------------|-------------------------------------------------------|--------------------------------------------------------------|--|
| Power Consumption                                 | 9.6W/m                                                | 14.4W/m                                                      |  |
| Voltage                                           | 24VDC                                                 | 24VDC                                                        |  |
| IP Rating                                         | IP67                                                  | IP67                                                         |  |
| LED Colour <sup>1</sup>                           |                                                       | 2.7K/3.0K/4.0K/5.0K, RGBW or WWCW<br>(White Mix 2.7K - 6.5K) |  |
| Dimensions: Width<br>Length<br>Depth <sup>2</sup> | 50.8mm<br>115mm to 1515mm in 50mm increments<br>100mm |                                                              |  |
| Mount Type                                        | Base Mount (BM) or Flange Mount (FM)                  |                                                              |  |
| Finish                                            | Flush (F)                                             |                                                              |  |
| Control                                           | 0-10V/1-10V/DMX/DALI/SPI                              |                                                              |  |