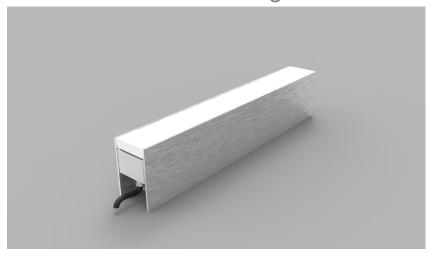

# Glowline - Inground

spec sheet

#### **Key features**

Tailored: Fully tailorable in curved/straight and angular sections with even light diffusion throughout.

**LED:** Wide range of light outputs, colour temperatures and colours.

Control: Switched, 0-10/1-10v, DALI, DMX and SPI dimming protocols.

Material: Acrylic diffuser with anodised and powder coated chassis.

Aesthetic: Flush mounted or proud diffuser with no visible mechanical fixing and seamless joins.

Longevity: 50,000+ LED lifetime expectancy.

Application: Interior and exterior floor applications.

Sustainability: Maintainable LED modules.

Glowline GL25 - Inground Glowline GL38 - Inground Glowline GL50 - Inground

the light lab

Glowline - Inground by The Light Lab

# Product Details GL25 Inground



#### **Specification**

| Output                                            | SO                       | НО                                                           |  |
|---------------------------------------------------|--------------------------|--------------------------------------------------------------|--|
| Power Consumption                                 | 9.6W/m                   | 14.4W/m                                                      |  |
| Voltage                                           | 24VDC                    | 24VDC                                                        |  |
| IP Rating                                         | IP67                     | IP67                                                         |  |
| LED Colour <sup>1</sup>