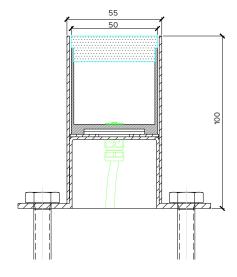

# Product Details GL50 Inground

# **Specification**

| Output                                            | SO                                                    | НО                                                           |  |
|---------------------------------------------------|-------------------------------------------------------|--------------------------------------------------------------|--|
| Power Consumption                                 | 9.6W/m                                                | 14.4W/m                                                      |  |
| Voltage                                           | 24VDC                                                 | 24VDC                                                        |  |
| IP Rating                                         | IP67                                                  | IP67                                                         |  |
| LED Colour <sup>1</sup>                           |                                                       | 2.7K/3.0K/4.0K/5.0K, RGBW or WWCW<br>(White Mix 2.7K - 6.5K) |  |
| Dimensions: Width<br>Length<br>Depth <sup>2</sup> | 50.8mm<br>115mm to 1515mm in 50mm increments<br>100mm |                                                              |  |
| Mount Type                                        | Base Mount (BM) or Flange Mount (FM)                  |                                                              |  |
| Finish                                            | Flush (F)                                             |                                                              |  |
| Control                                           | 0-10V/1-10V/DMX/DALI/SPI                              |                                                              |  |

## Flange Mount (FM)

The Light Lab 22 Holywell Row London EC2A 4JB +44 (0) 207 278 2678 @thelightlabltd www.thelightlab.com