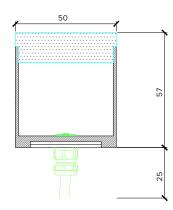

# Product Details GL25 Inground

#### **Specification**

| Output                                            | SO                       | НО                                                           |  |
|---------------------------------------------------|--------------------------|--------------------------------------------------------------|--|
| Power Consumption                                 | 9.6W/m                   | 14.4W/m                                                      |  |
| Voltage                                           | 24VDC                    | 24VDC                                                        |  |
| IP Rating                                         | IP67                     | IP67                                                         |  |
| LED Colour <sup>1</sup>                           |                          | 2.7K/3.0K/4.0K/5.0K, RGBW or WWCW<br>(White Mix 2.7K - 6.5K) |  |
| Dimensions: Width<br>Length<br>Depth <sup>2</sup> | 120mm to 1520mm          | 25mm<br>120mm to 1520mm in 50mm increments<br>75mm           |  |
| Mount Type                                        | Base Mount (BM)          | Base Mount (BM) or Flange Mount (FM)                         |  |
| Finish                                            | Flu                      | Flush (F)                                                    |  |
| Control                                           | 0-10V/1-10V/DMX/DALI/SPI |                                                              |  |

#### Base Mount (BM)