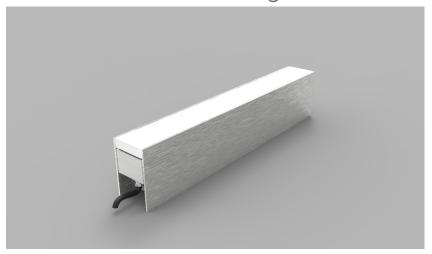

| 0-10V/1-10V/DMX/DALI/SPI |                                                              |  |

#### Notes

- 1 Other colours available on request.
- 2 Depth includes grommet, glands & cables.
- 3 For curved and shaped configurations, please contact the office to discuss your requirements.

#### Order code

GL25-Output-IP Rating-LED Colour-Mount Type-Finish-Length-Dimming Example: Code: G38-SO-IP67-3.0K-BM-F-1520-DALI

Description: Glowline 25 Inground, standard output, IP67, 24VDC constant voltage LED with 3000K colour temperature. Base mount with flush diffuser. Length=1520mm. DALI dimmable.





#### Base Mount (BM)



## Flange Mount (FM)



The Light Lab 22 Holywell Row London EC2A 4JB +44 (0) 207 278 2678 @thelightlabltd www.thelightlab.com



# Product Details GL38 Inground



#### **Specification**

| Output                                            | SO                                   | НО                                                           |  |
|---------------------------------------------------|--------------------------------------|--------------------------------------------------------------|--|
| Power Consumption                                 | 9.6W/m                               | 14.4W/m                                                      |  |
| Voltage                                           | 24VDC                                | 24VDC                                                        |  |
| IP Rating                                         | IP67                                 | IP67