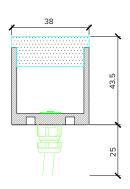

| Flu                                  | Flush (F)                                                    |  |
| Control                                           | 0-10V/1-10V/DMX/DALI/SPI             |                                                              |  |

# Notes

- 1 Other colours available on request.
- 2 Depth includes grommet, glands & cables. 3 For curved and shaped configurations, please contact the office to discuss your requirements.

#### Order code

GL38-Output-IP Rating-LED Colour-Mount Type-Finish-Length-Dimming Example: Code: G38-SO-IP67-3.0K-BM-F-1215-DALI

Description: Glowline 38 Inground, standard output, IP67, 24VDC constant voltage LED with 3000K colour temperature. Base mount with flush diffuser. Length=1215mm. DALI dimmable.





#### Base Mount (BM)



## Flange Mount (FM)



The Light Lab 22 Holywell Row London EC2A 4JB +44 (0) 207 278 2678 @thelightlabltd www.thelightlab.com



# Product Details GL50 Inground



# **Specification**

| Output                                            | SO                                                    | НО                                                           |  |
|---------------------------------------------------|-------------------------------------------------------|--------------------------------------------------------------|--|
| Power Consumption                                 | 9.6W/m                                                | 14.4W/m                                                      |  |
| Voltage                                           | 24VDC