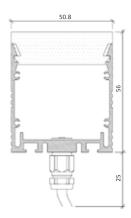

# Product Details GL50 Inground

## **Specification**

| Output                                            | SO                                   | НО                                                           |  |
|---------------------------------------------------|--------------------------------------|--------------------------------------------------------------|--|
| Power Consumption                                 | 9.6W/m                               | 14.4W/m                                                      |  |
| Voltage                                           | 24VDC                                | 24VDC                                                        |  |
| IP Rating                                         | IP67                                 | IP67                                                         |  |
| LED Colour <sup>1</sup>                           |                                      | 2.7K/3.0K/4.0K/5.0K, RGBW or WWCW<br>(White Mix 2.7K - 6.5K) |  |
| Dimensions: Width<br>Length<br>Depth <sup>2</sup> | 115mm to 1515mm                      | 50.8mm<br>115mm to 1515mm in 50mm increments<br>56mm         |  |
| Mount Type                                        | Base Mount (BM) or Flange Mount (FM) |                                                              |  |
| Finish                                            | Flu                                  | Flush (F)                                                    |  |
| Control                                           | 0-10V/1-10V/DMX/DALI/SPI             |                                                              |  |

### Chasis

### Base Mount (BM)