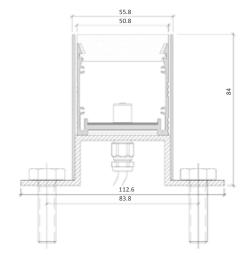

# Product Details GL50 Inground

## **Specification**

| Output                                            | SO                                   | НО                                                           |  |
|---------------------------------------------------|--------------------------------------|--------------------------------------------------------------|--|
| Power Consumption                                 | 9.6W/m                               | 14.4W/m                                                      |  |
| Voltage                                           | 24VDC                                | 24VDC                                                        |  |
| IP Rating                                         | IP67                                 | IP67                                                         |  |
| LED Colour <sup>1</sup>                           |                                      | 2.7K/3.0K/4.0K/5.0K, RGBW or WWCW<br>(White Mix 2.7K - 6.5K) |  |
| Dimensions: Width<br>Length<br>Depth <sup>2</sup> | 115mm to 1515mm                      | 50.8mm<br>115mm to 1515mm in 50mm increments<br>56mm         |  |
| Mount Type                                        | Base Mount (BM) or Flange Mount (FM) |                                                              |  |
| Finish                                            | Flu                                  | Flush (F)                                                    |  |
| Control                                           | 0-10V/1-10V/DMX/DALI/SPI             |                                                              |  |

### Chasis

# Flange Mount (FM)

The Light Lab 22 Holywell Row London EC2A 4JB +44 (0) 207 278 2678 @thelightlabltd www.thelightlab.com

the light lab