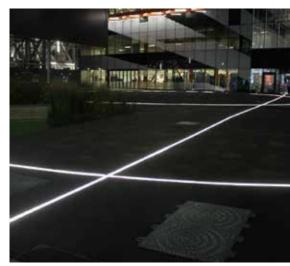

**Application:** Interior and exterior floor applications.

Glowline GL25 - Inground Glowline GL38 - Inground Glowline GL50 - Inground

the light lab

# **Project Images**

Omagh Firestation

Here East, Stratford

Thomas More Square

Omagh Firestation

Here East

Here East, Stratford

Thomas More Square