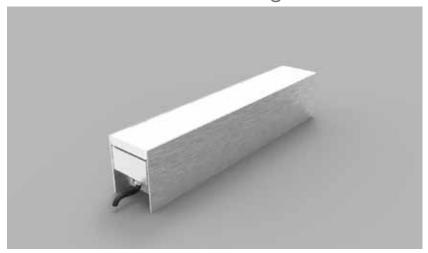

# Product Details GL25 Inground

# **Specification**

| Output                                            | SO                                                           | НО      |
|---------------------------------------------------|--------------------------------------------------------------|---------|
| Power Consumption                                 | 9.6W/m                                                       | 14.4W/m |
| Voltage                                           | 24VDC                                                        | 24VDC   |
| IP Rating                                         | IP67                                                         | IP67    |
| LED Colour <sup>1</sup>                           | 2.7K/3.0K/4.0K/5.0K, RGBW or WWCW<br>(White Mix 2.7K - 6.5K) |         |
| Dimensions: Width<br>Length<br>Depth <sup>2</sup> | 25mm<br>120mm to 1520mm in 50mm increments<br>43.8mm         |         |
| Mount Type                                        | Base Mount (BM) or Flange Mount (FM)                         |         |
| Finish                                            | Flush (F)                                                    |         |
| Control                                           | 0-10V/1-10V/DMX/DALI/SPI                                     |         |