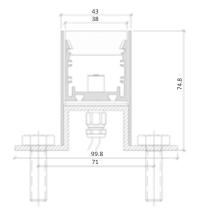

# **Specification**

| Output                                            | SO                                                           | НО      |
|---------------------------------------------------|--------------------------------------------------------------|---------|
| Power Consumption                                 | 9.6W/m                                                       | 14.4W/m |
| Voltage                                           | 24VDC                                                        | 24VDC   |
| IP Rating                                         | IP67                                                         | IP67    |
| LED Colour <sup>1</sup>                           | 2.7K/3.0K/4.0K/5.0K, RGBW or WWCW<br>(White Mix 2.7K - 6.5K) |         |
| Dimensions: Width<br>Length<br>Depth <sup>2</sup> | 25mm<br>120mm to 1520mm in 50mm increments<br>43.8mm         |         |
| Mount Type                                        | Base Mount (BM) or Flange Mount (FM)                         |         |
| Finish                                            | Flush (F)                                                    |         |
| Control                                           | 0-10V/1-10V/DMX/DALI/SPI                                     |         |

#### Notes

- 1 Other colours available on request.
- 2 Depth excludes grommet, glands & cables.
  3 For curved and shaped configurations, please contact the office to discuss your requirements.