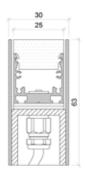

# Product Details GL25 Inground

# **Specification**

| Output                                            | SO                                                           | НО      |
|---------------------------------------------------|--------------------------------------------------------------|---------|
| Power Consumption                                 | 9.6W/m                                                       | 14.4W/m |
| Voltage                                           | 24VDC                                                        | 24VDC   |
| IP Rating                                         | IP67                                                         | IP67    |
| LED Colour <sup>1</sup>                           | 2.7K/3.0K/4.0K/5.0K, RGBW or WWCW<br>(White Mix 2.7K - 6.5K) |         |
| Dimensions: Width<br>Length<br>Depth <sup>2</sup> | 25mm<br>120mm to 1520mm in 50mm increments<br>43.8mm         |         |
| Mount Type                                        | Base Mount (BM) or Flange Mount (FM)                         |         |
| Finish                                            | Flush (F)                                                    |         |
| Control                                           | 0-10V/1-10V/DMX/DALI/SPI                                     |         |

Chasis

Base Mount (BM)

Flange Mount (FM)

The Light Lab 22 Holywell Row London EC2A 4JB +44 (0) 207 278 2678 @thelightlabltd www.thelightlab.com