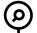

# Product Details GL25 Inground

# **Specification**

| Output                                            | SO                                                           | НО      |
|---------------------------------------------------|--------------------------------------------------------------|---------|
| Power Consumption                                 | 9.6W/m                                                       | 14.4W/m |
| Voltage                                           | 24VDC                                                        | 24VDC   |
| IP Rating                                         | IP67                                                         | IP67    |
| LED Colour <sup>1</sup>                           | 2.7K/3.0K/4.0K/5.0K, RGBW or WWCW<br>(White Mix 2.7K - 6.5K) |         |
| Dimensions: Width<br>Length<br>Depth <sup>2</sup> | 25mm<br>120mm to 1520mm in 50mm increments<br>43.8mm         |         |
| Mount Type                                        | Base Mount (BM) or Flange Mount (FM)                         |         |
| Finish                                            | Flush (F)                                                    |         |
| Control                                           | 0-10V/1-10V/DMX/DALI/SPI                                     |         |