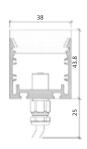

# Product Details GL50 Inground

## **Specification**

| Output                                            | SO                                   | НО                                                           |  |
|---------------------------------------------------|--------------------------------------|--------------------------------------------------------------|--|
| Power Consumption                                 | 9.6W/m                               | 14.4W/m                                                      |  |
| Voltage                                           | 24VDC                                | 24VDC                                                        |  |
| IP Rating                                         | IP67                                 | IP67                                                         |  |
| LED Colour <sup>1</sup>                           |                                      | 2.7K/3.0K/4.0K/5.0K, RGBW or WWCW<br>(White Mix 2.7K - 6.5K) |  |
| Dimensions: Width<br>Length<br>Depth <sup>2</sup> | 115mm to 1515mm                      | 50.8mm<br>115mm to 1515mm in 50mm increments<br>56mm         |  |
| Mount Type                                        | Base Mount (BM) or Flange Mount (FM) |                                                              |  |
| Finish                                            | Flu                                  | Flush (F)                                                    |  |
| Control                                           | 0-10V/1-10V/DMX/DALI/SPI             |                                                              |  |

### Chasis