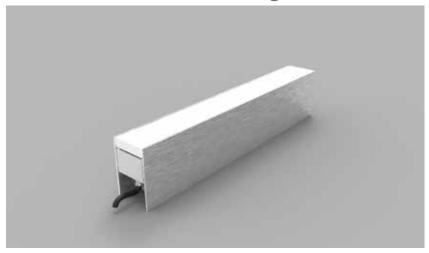

# **Specification**

| Output                                            | SO                                                           | НО      |
|---------------------------------------------------|--------------------------------------------------------------|---------|
| Power Consumption                                 | 9.6W/m                                                       | 14.4W/m |
| Voltage                                           | 24VDC                                                        | 24VDC   |
| IP Rating                                         | IP67                                                         | IP67    |
| LED Colour <sup>1</sup>                           | 2.7K/3.0K/4.0K/5.0K, RGBW or WWCW<br>(White Mix 2.7K - 6.5K) |         |
| Dimensions: Width<br>Length<br>Depth <sup>2</sup> | 25mm<br>120mm to 1520mm in 50mm increments<br>43.8mm         |         |
| Mount Type                                        | Base Mount (BM) or Flange Mount (FM)                         |         |
| Finish                                            | Flush (F)                                                    |         |
| Control                                           | 0-10V/1-10V/DMX/DALI/SPI                                     |         |

#### Notes

- 1 Other colours available on request.
- 2 Depth excludes grommet, glands & cables.
  3 For curved and shaped configurations, please contact the office to discuss your requirements.