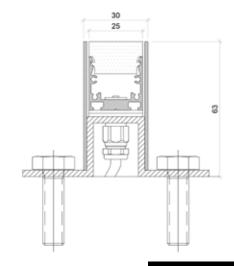

# Product Details GL38 Inground

## **Specification**

| Output                                            | SO                                   | НО                                                           |  |
|---------------------------------------------------|--------------------------------------|--------------------------------------------------------------|--|
| Power Consumption                                 | 9.6W/m                               | 14.4W/m                                                      |  |
| Voltage                                           | 24VDC                                | 24VDC                                                        |  |
| IP Rating                                         | IP67                                 | IP67                                                         |  |
| LED Colour <sup>1</sup>                           |                                      | 2.7K/3.0K/4.0K/5.0K, RGBW or WWCW<br>(White Mix 2.7K - 6.5K) |  |
| Dimensions: Width<br>Length<br>Depth <sup>2</sup> | 115mm to 1515mm                      | 38mm<br>115mm to 1515mm in 50mm increments<br>43.8mm         |  |
| Mount Type                                        | Base Mount (BM) or Flange Mount (FM) |                                                              |  |
| Finish                                            | FI                                   | Flush (F)                                                    |  |
| Control                                           | 0-10V/1-10V/DMX/DALI/SPI             |                                                              |  |

Chasis

Base Mount (BM)

Flange Mount (FM)

The Light Lab 22 Holywell Row London EC2A 4JB +44 (0) 207 278 2678 @thelightlabltd www.thelightlab.com