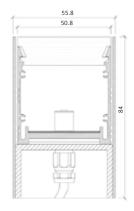

# Product Details GL50 Inground

## **Specification**

| Output                                            | SO                                   | НО                                                           |  |
|---------------------------------------------------|--------------------------------------|--------------------------------------------------------------|--|
| Power Consumption                                 | 9.6W/m                               | 14.4W/m                                                      |  |
| Voltage                                           | 24VDC                                | 24VDC                                                        |  |
| IP Rating                                         | IP67                                 | IP67                                                         |  |
| LED Colour <sup>1</sup>                           |                                      | 2.7K/3.0K/4.0K/5.0K, RGBW or WWCW<br>(White Mix 2.7K - 6.5K) |  |
| Dimensions: Width<br>Length<br>Depth <sup>2</sup> | 115mm to 1515mm                      | 50.8mm<br>115mm to 1515mm in 50mm increments<br>56mm         |  |
| Mount Type                                        | Base Mount (BM) or Flange Mount (FM) |                                                              |  |
| Finish                                            | Flu                                  | Flush (F)                                                    |  |
| Control                                           | 0-10V/1-10V/DMX/DALI/SPI             |                                                              |  |

### Chasis

# Flange Mount (FM)

The Light Lab 22 Holywell Row London EC2A 4JB +44 (0) 207 278 2678 @thelightlabltd www.thelightlab.com

the light lab