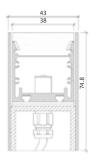

# **Specification**

| Output                                            | SO                                                           | НО      |
|---------------------------------------------------|--------------------------------------------------------------|---------|
| Power Consumption                                 | 9.6W/m                                                       | 14.4W/m |
| Voltage                                           | 24VDC                                                        | 24VDC   |
| IP Rating                                         | IP67                                                         | IP67    |
| LED Colour <sup>1</sup>                           | 2.7K/3.0K/4.0K/5.0K, RGBW or WWCW<br>(White Mix 2.7K - 6.5K) |         |
| Dimensions: Width<br>Length<br>Depth <sup>2</sup> | 25mm<br>120mm to 1520mm in 50mm increments<br>43.8mm         |         |
| Mount Type                                        | Base Mount (BM) or Flange Mount (FM)                         |         |
| Finish                                            | Flush (F)                                                    |         |
| Control                                           | 0-10V/1-10V/DMX/DALI/SPI                                     |         |

#### Notes

- 1 Other colours available on request.
- 2 Depth excludes grommet, glands & cables.
  3 For curved and shaped configurations, please contact the office to discuss your requirements.