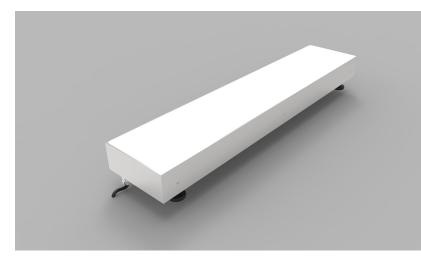

## Product Details LED Light Tile

### **Specification**

| Dimensions        | Max width - 1000mm<br>Max length - 1500mm<br>Min depth - 80mm |
|-------------------|---------------------------------------------------------------|
| Colour            | 2.7K/3.0K//4.0K/5.0K or RGB                                   |
| Input Voltage     | 24 Vdc                                                        |
| Power Consumption | Approx - 40W sq/M                                             |
| IP Rating         | IP67                                                          |
| Finish            | 316 Stainless Steel                                           |
| Loadings          | Drive Over or Walk Over Loadings to suit                      |
| Fixings           | Adjustable feet                                               |