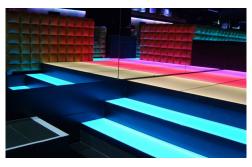

| IP Rating         | IP67                                                          |
| Finish            | 316 Stainless Steel                                           |
| Loadings          | Drive Over or Walk Over Loadings to suit                      |
| Fixings           | Adjustable feet                                               |

#### Order code

LED LIGHT TILE-WIDTH-LENGTH-DEPTH-COLOUR-IP-LOADINGS e.g. LED TRIMLESS PANEL-XXmm-XXmm-2.7K-IP67-SS-DO

WIDTH - LENGTH - DEPTH - COLOUR - IP - FINISH - LOADINGS XXmm XXmm XXmm 2.7K IP67 SS DO 3.0K WO 4.0K 5.0K RGB

#### Drivers

non-dimmable power supplies:

1-10V /DALI/DMX dimmable power supplies to be ordered seperately

Please call our sales team who will make sure specification suits application



#### **Project Examples**

i







# the light lab

The Light Lab

22 Holywell Row London EC2A 4JB United Kingdom +44 (0) 207 278 2678 @thelightlabltd www.thelightlab.com