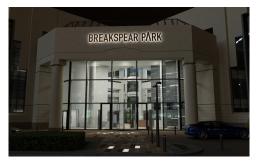

|
| IP Rating         | IP67                                                          |
| Finish            | 316 Stainless Steel                                           |
| Loadings          | Drive Over or Walk Over Loadings to suit                      |
| Fixings           | Adjustable feet                                               |

#### Order code

LED LIGHT TILE-WIDTH-LENGTH-DEPTH-COLOUR-IP-LOADINGS e.g. LED TRIMLESS PANEL-XXmm-XXmm-2.7K-IP67-SS-DO

WIDTH - LENGTH - DEPTH - COLOUR - IP - FINISH - LOADINGS XXmm XXmm XXmm 2.7K IP67 SS DO 3.0K WO 4.0K 5.0K RGB

#### Drivers

non-dimmable power supplies:

1-10V /DALI/DMX dimmable power supplies to be ordered seperately

Please call our sales team who will make sure specification suits application



#### **Project Examples**

i







# the light lab

The Light Lab

22 Holywell Row London EC2A 4JB United Kingdom +44 (0) 207 278 2678 @thelightlabltd www.thelightlab.com