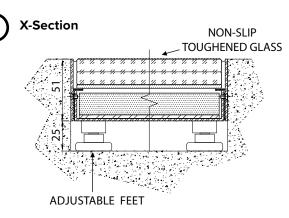

### **Specification**

| Dimensions        | Max width - 1000mm<br>Max length - 1500mm<br>Min depth - 80mm |
|-------------------|---------------------------------------------------------------|
| Colour            | 2.7K/3.0K//4.0K/5.0K or RGB                                   |
| Input Voltage     | 24 Vdc                                                        |
| Power Consumption | Approx - 40W sq/M                                             |
| IP Rating         | IP67                                                          |
| Finish            | 316 Stainless Steel                                           |
| Loadings          | Drive Over or Walk Over Loadings to suit                      |
| Fixings           | Adjustable feet                                               |