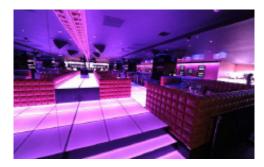

IP Rating         | IP67                                                          |
| Finish            | 316 Stainless Steel                                           |
| Loadings          | Drive Over or Walk Over Loadings to suit                      |
| Fixings           | Adjustable feet                                               |

#### Order code

LED LIGHT TILE-WIDTH-LENGTH-DEPTH-COLOUR-IP-LOADINGS e.g. LED TRIMLESS PANEL-XXmm-XXmm-2.7K-IP67-SS-DO

WIDTH - LENGTH - DEPTH - COLOUR - IP - FINISH - LOADINGS XXmm XXmm XXmm 2.7K IP67 SS DO 3.0K WO 4.0K 5.0K RGB

#### Drivers

non-dimmable power supplies:

1-10V /DALI/DMX dimmable power supplies to be ordered seperately

Please call our sales team who will make sure specification suits application



#### **Project Examples**

i







# the light lab

The Light Lab

22 Holywell Row London EC2A 4JB United Kingdom +44 (0) 207 278 2678 @thelightlabltd www.thelightlab.com