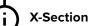

# **Specification**

| Dimensions        | Max width - 1000mm<br>Max length - 1500mm<br>Min depth - 80mm |  |  |  |  |  |  |
|-------------------|---------------------------------------------------------------|--|--|--|--|--|--|
| Colour            | 2.7K/3.0K/4.0K/5.0K or RGB                                    |  |  |  |  |  |  |
| Input Voltage     | 24 Vdc                                                        |  |  |  |  |  |  |
| Power Consumption | Approx - 40W/sqm                                              |  |  |  |  |  |  |
| IP Rating         | IP67                                                          |  |  |  |  |  |  |
| Finish            | 316 Stainless Steel                                           |  |  |  |  |  |  |
| Loadings          | Drive Over or Walk Over Loadings to suit                      |  |  |  |  |  |  |
| Fixings           | Adjustable feet                                               |  |  |  |  |  |  |