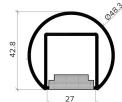

-coated (PC) / Aluminium (AL) Timber (TI) / Leather Cladding (LC) |              |              |
| Control                      | 0-10V/1-10V/DMX/DALI/SPI                                                                                           |              |              |

#### Notes

- 1 Other colours available on request.
- 2 For integration into a bespoke profile, please contact the team.
- 3 Stainless Steel 304 or 316. Other finishes available on request.

#### Order code

GR-Diameter-IP Rating-LED Colour-Mount Type-Finish-Length-Dimming

Example: Code: GR42-SO-IP40-SS-3.0K-BK-BR-6000-DALI

Description: Glowrail42, standard output, IP40, 24VDC constant voltage, LED with 3000K colour temperature. bracket mounted in brushed stainless steel. Length=6000mm. DALI Dimmable



48.3mm Ø





48.3mm Ø generic



48.3mm Ø timber



Typical Bracket Coverplate



#### Photometric Info



Photometric data from a GL25-HO fitting LTD & IES files available on request



The Light Lab 22 Holywell Row London EC2A 4JB +44 (0) 207 278 2678 @thelightlabltd www.thelightlab.com

the light lab

# Typical Fixing Details Glowrail











## **Project Images**



Hiscox, York



Purdy's Wharf, Canada



St Paul's Girls School, London



University of Edinburgh



The Ivy, Canada Square Park



Liberty Specialist Markets



Jamestown Road



Boulevard Theatre