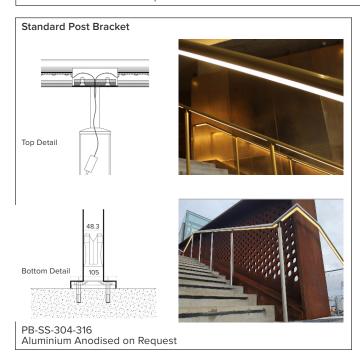

integration into a bespoke profile, please contact the team.
- 3 Stainless Steel 304 or 316. Other finishes available on request.

#### Order code

GR-Diameter-IP Rating-LED Colour-Mount Type-Finish-Length-Dimming

Example: Code: GR42-SO-IP40-SS-3.0K-BK-BR-6000-DALI

Description: Glowrail42, standard output, IP40, 24VDC constant voltage, LED with 3000K colour temperature. bracket mounted in brushed stainless steel. Length=6000mm. DALI Dimmable



48.3mm Ø





48.3mm Ø generic



48.3mm Ø timber



Typical Bracket Coverplate



#### Photometric Info



Photometric data from a GL25-HO fitting LTD & IES files available on request



The Light Lab 22 Holywell Row London EC2A 4JB +44 (0) 207 278 2678 @thelightlabltd www.thelightlab.com

the light lab

# Typical Fixing Details Glowrail











## **Project Images**



Hiscox, York



Purdy's Wharf, Canada



St Paul's Girls School, London



University of Edinburgh



The Ivy, Canada Square Park



Liberty Specialist Markets



Jamestown Road



Boulevard Theatre