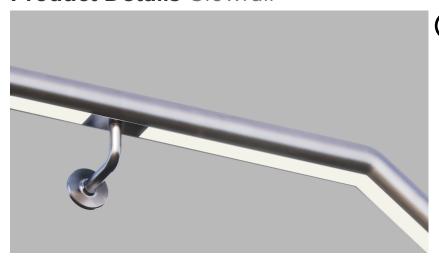

#### **Key features**

**Tailored:** Fully tailorable in curved/straight/angular and helical sections with even light diffusion throughout.

LED: Wide range of light outputs, colour temperatures and colours.

Control: Switched, 0-10/1-10v, DALI, DMX and SPI dimming protocols.

**Material:** Stainless Steel, Anodosied Aluminimum and Wood with various cladding options.

**Aesthetic:** Harmonised joins and mechanical fixing for discreet architectural integration.

**Longevity:** 50,000+ LED lifetime expectancy. **Sustainability:** Maintainable LED modules.

Application: Interior and exterior pathway and stair lighting.

Glowrail by The Light Lab



Glowrail

the light lab

## **Product Details** Glowrail



### **Specification**

| Output                       | SO                                                                                                                 | НО           | SHO          |
|------------------------------|--------------------------------------------------------------------------------------------------------------------|--------------|--------------|
| Power Consumption            | 9.6 W/m                                                                                                            | 14.4 W/m     | 18 W/m       |
| Luminaire Efficacy           | lm/W                                                                                                               | lm/W         | lm/W         |
| Voltage                      | 24VDC