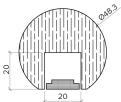

/ Leather Cladding (LC) |              |              |
| Control                      | 0-10V/1-10V/DMX/DALI/SPI                                                                                           |              |              |

#### Notes

- 1 Other colours available on request.
- 2 For integration into a bespoke profile, please contact the team.
- 3 Stainless Steel 304 or 316. Other finishes available on request.

#### Order code

GR-Diameter-IP Rating-LED Colour-Mount Type-Finish-Length-Dimming

Example: Code: GR42-SO-IP40-SS-3.0K-BK-BR-6000-DALI

Description: Glowrail42, standard output, IP40, 24VDC constant voltage, LED with 3000K colour temperature. bracket mounted in brushed stainless steel. Length=6000mm. DALI Dimmable



48.3mm Ø





48.3mm Ø generic



48.3mm Ø timber



Typical Bracket Coverplate



#### Photometric Info



Photometric data from a GL25-HO fitting LTD & IES files available on request



The Light Lab 22 Holywell Row London EC2A 4JB +44 (0) 207 278 2678 @thelightlabltd www.thelightlab.com

the light lab

# Typical Fixing Details Glowrail











## **Project Images**



Hiscox, York



Purdy's Wharf, Canada



St Paul's Girls School, London



University of Edinburgh



The Ivy, Canada Square Park



Liberty Specialist Markets



Jamestown Road



Boulevard Theatre