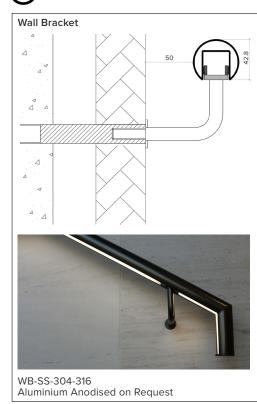

or integration into a bespoke profile, please contact the team.
- 3 Stainless Steel 304 or 316. Other finishes available on request.

#### Order code

GR-Diameter-IP Rating-LED Colour-Mount Type-Finish-Length-Dimming

Example: Code: GR42-SO-IP40-SS-3.0K-BK-BR-6000-DALI

Description: Glowrail42, standard output, IP40, 24VDC constant voltage, LED with 3000K colour temperature. bracket mounted in brushed stainless steel. Length=6000mm. DALI Dimmable



48.3mm Ø





48.3mm Ø generic



48.3mm Ø timber



Typical Bracket Coverplate



#### Photometric Info



Photometric data from a GL25-HO fitting LTD & IES files available on request



The Light Lab 22 Holywell Row London EC2A 4JB +44 (0) 207 278 2678 @thelightlabltd www.thelightlab.com

the light lab

# Typical Fixing Details Glowrail











## **Project Images**



Hiscox, York



Purdy's Wharf, Canada



St Paul's Girls School, London



University of Edinburgh



The Ivy, Canada Square Park



Liberty Specialist Markets



Jamestown Road



Boulevard Theatre