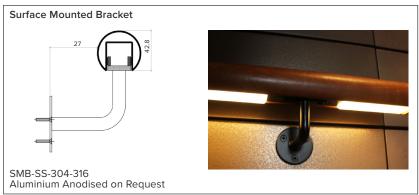

2 For integration into a bespoke profile, please contact the team.
- 3 Stainless Steel 304 or 316. Other finishes available on request.

#### Order code

GR-Diameter-IP Rating-LED Colour-Mount Type-Finish-Length-Dimming

Example: Code: GR42-SO-IP40-SS-3.0K-BK-BR-6000-DALI

Description: Glowrail42, standard output, IP40, 24VDC constant voltage, LED with 3000K colour temperature. bracket mounted in brushed stainless steel. Length=6000mm. DALI Dimmable



48.3mm Ø





48.3mm Ø generic



48.3mm Ø timber



Typical Bracket Coverplate



#### Photometric Info



Photometric data from a GL25-HO fitting LTD & IES files available on request



The Light Lab 22 Holywell Row London EC2A 4JB +44 (0) 207 278 2678 @thelightlabltd www.thelightlab.com

the light lab

# Typical Fixing Details Glowrail











## **Project Images**



Hiscox, York



Purdy's Wharf, Canada



St Paul's Girls School, London



University of Edinburgh



The Ivy, Canada Square Park



Liberty Specialist Markets



Jamestown Road



Boulevard Theatre