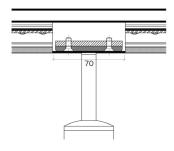

|              |
| Control                      | 0-10V/1-10V/DMX/DALI/SPI                                                                                           |              |              |

#### Notes

- 1 Other colours available on request.
- 2 For integration into a bespoke profile, please contact the team.
- 3 Stainless Steel 304 or 316. Other finishes available on request.

#### Order code

GR-Diameter-IP Rating-LED Colour-Mount Type-Finish-Length-Dimming

Example: Code: GR42-SO-IP40-SS-3.0K-BK-BR-6000-DALI

Description: Glowrail42, standard output, IP40, 24VDC constant voltage, LED with 3000K colour temperature. bracket mounted in brushed stainless steel. Length=6000mm. DALI Dimmable



48.3mm Ø





48.3mm Ø generic



48.3mm Ø timber



Typical Bracket Coverplate



#### Photometric Info



Photometric data from a GL25-HO fitting LTD & IES files available on request



The Light Lab 22 Holywell Row London EC2A 4JB +44 (0) 207 278 2678 @thelightlabltd www.thelightlab.com

the light lab

# Typical Fixing Details Glowrail











## **Project Images**



Hiscox, York



Purdy's Wharf, Canada



St Paul's Girls School, London



University of Edinburgh



The Ivy, Canada Square Park



Liberty Specialist Markets



Jamestown Road



Boulevard Theatre