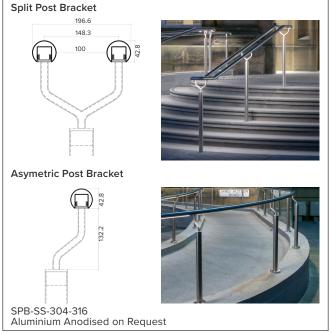

ntegration into a bespoke profile, please contact the team.
- 3 Stainless Steel 304 or 316. Other finishes available on request.

#### Order code

GR-Diameter-IP Rating-LED Colour-Mount Type-Finish-Length-Dimming

Example: Code: GR42-SO-IP40-SS-3.0K-BK-BR-6000-DALI

Description: Glowrail42, standard output, IP40, 24VDC constant voltage, LED with 3000K colour temperature. bracket mounted in brushed stainless steel. Length=6000mm. DALI Dimmable



48.3mm Ø





48.3mm Ø generic



48.3mm Ø timber



Typical Bracket Coverplate



#### Photometric Info



Photometric data from a GL25-HO fitting LTD & IES files available on request



The Light Lab 22 Holywell Row London EC2A 4JB +44 (0) 207 278 2678 @thelightlabltd www.thelightlab.com

the light lab

# Typical Fixing Details Glowrail











## **Project Images**



Hiscox, York



Purdy's Wharf, Canada



St Paul's Girls School, London



University of Edinburgh



The Ivy, Canada Square Park



Liberty Specialist Markets



Jamestown Road



Boulevard Theatre