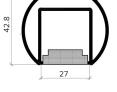

oated (PC) / Aluminium (AL) Timber (TI) / Leather Cladding (LC) |              |              |
| Control                      | 0-10V/1-10V/DMX/DALI/SPI                                                                                           |              |              |

#### Notes

- 1 Other colours available on request.
- 2 For integration into a bespoke profile, please contact the team.
- 3 Stainless Steel 304 or 316. Other finishes available on request.

#### Order code

GR-Diameter-IP Rating-LED Colour-Mount Type-Finish-Length-Dimming

Example: Code: GR42-SO-IP40-SS-3.0K-BK-BR-6000-DALI

Description: Glowrail42, standard output, IP40, 24VDC constant voltage, LED with 3000K colour temperature. bracket mounted in brushed stainless steel. Length=6000mm. DALI Dimmable



48.3mm Ø





48.3mm Ø generic



48.3mm Ø timber



Typical Bracket Coverplate



#### Photometric Info



Photometric data from a GL25-HO fitting LTD & IES files available on request



The Light Lab 22 Holywell Row London EC2A 4JB +44 (0) 207 278 2678 @thelightlabltd www.thelightlab.com

the light lab

# Typical Fixing Details Glowrail











## **Project Images**



Hiscox, York



Purdy's Wharf, Canada



St Paul's Girls School, London



University of Edinburgh



The Ivy, Canada Square Park



Liberty Specialist Markets



Jamestown Road



Boulevard Theatre