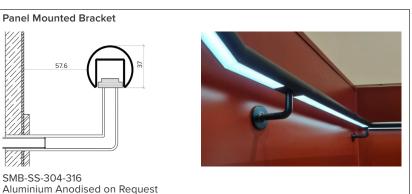

For integration into a bespoke profile, please contact the team.
- 3 Stainless Steel 304 or 316. Other finishes available on request.

#### Order code

GR-Diameter-IP Rating-LED Colour-Mount Type-Finish-Length-Dimming

Example: Code: GR42-SO-IP40-SS-3.0K-BK-BR-6000-DALI

Description: Glowrail42, standard output, IP40, 24VDC constant voltage, LED with 3000K colour temperature. bracket mounted in brushed stainless steel. Length=6000mm. DALI Dimmable



48.3mm Ø





48.3mm Ø generic



48.3mm Ø timber



Typical Bracket Coverplate



#### Photometric Info



Photometric data from a GL25-HO fitting LTD & IES files available on request



The Light Lab 22 Holywell Row London EC2A 4JB +44 (0) 207 278 2678 @thelightlabltd www.thelightlab.com

the light lab

# Typical Fixing Details Glowrail











## **Project Images**



Hiscox, York



Purdy's Wharf, Canada



St Paul's Girls School, London



University of Edinburgh



The Ivy, Canada Square Park



Liberty Specialist Markets



Jamestown Road



Boulevard Theatre