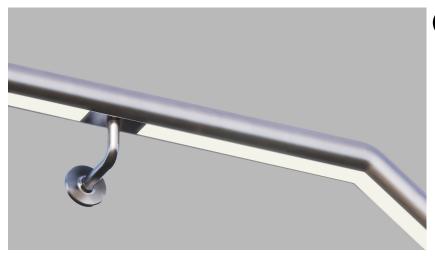

X Section Ø42.4mm

Ø50mm timber

Typical Bracket Coverplate

# Typical Fixing Details Glowrail