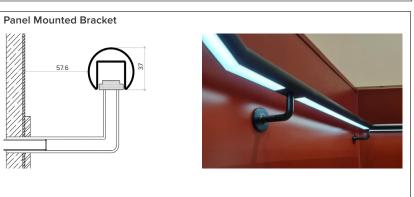

request.
- 2 For integration into a bespoke profile, please contact the team.
- 3 Stainless Steel 304 or 316. Other finishes available on request.

#### Order code

GR-Diameter-IP Rating-LED Colour-Mount Type-Finish-Length-Dimming

Example: Code: GR42-SO-IP40-SS-3.0K-BK-BR-6000-DALI

Description: Glowrail42, standard output, IP40, 48VDC constant voltage, LED with 3000K colour temperature. bracket mounted in brushed stainless steel. Length=6000mm. DALI Dimmable



X Section Ø42.4mm





Ø50mm timber



Typical Bracket Coverplate



#### Photometric Info



Photometric data from a GL25-HO fitting LTD & IES files available on request



The Light Lab 22 Holywell Row London EC2A 4JB +44 (0) 207 278 2678 @thelightlabltd www.thelightlab.com the light lab

# Typical Fixing Details Glowrail













## **Project Images**



Hiscox, York



London College of Fashion



University of Edinburgh



Wellington Place, Leeds



Freshfields, London



Purdy's Wharf, Canada



Private School, London



Shrewsbury Flaxmill

the light lab