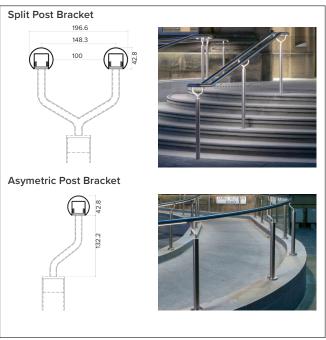

st.
- 2 For integration into a bespoke profile, please contact the team.
- 3 Stainless Steel 304 or 316. Other finishes available on request.

#### Order code

GR-Diameter-IP Rating-LED Colour-Mount Type-Finish-Length-Dimming

Example: Code: GR42-SO-IP40-SS-3.0K-BK-BR-6000-DALI

Description: Glowrail42, standard output, IP40, 48VDC constant voltage, LED with 3000K colour temperature. bracket mounted in brushed stainless steel. Length=6000mm. DALI Dimmable



X Section Ø42.4mm





Ø50mm timber



Typical Bracket Coverplate



#### Photometric Info



Photometric data from a GL25-HO fitting LTD & IES files available on request



The Light Lab 22 Holywell Row London EC2A 4JB +44 (0) 207 278 2678 @thelightlabltd www.thelightlab.com the light lab

# Typical Fixing Details Glowrail













## **Project Images**



Hiscox, York



London College of Fashion



University of Edinburgh



Wellington Place, Leeds



Freshfields, London



Purdy's Wharf, Canada



Private School, London



Shrewsbury Flaxmill

the light lab