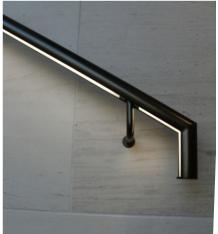

X Section Ø42.4mm

Ø50mm timber

Typical Bracket Coverplate

# Typical Fixing Details Glowrail