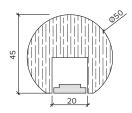

teel (PO) Powder-coated (PC) / Aluminium (AL) Timber (TI) / Leather Cladding (LC) |          |
| Control                 | 0-10V/1-10V/DMX/DALI/SPI                                                                                           |          |

#### Notes

- 1 Other colours available on request.
- 2 For integration into a bespoke profile, please contact the team.
- 3 Stainless Steel 304 or 316. Other finishes available on request.

#### Order code

GR-Diameter-IP Rating-LED Colour-Mount Type-Finish-Length-Dimming

Example: Code: GR42-SO-IP40-SS-3.0K-BK-BR-6000-DALI

Description: Glowrail42, standard output, IP40, 48VDC constant voltage, LED with 3000K colour temperature. bracket mounted in brushed stainless steel. Length=6000mm. DALI Dimmable



X Section Ø42.4mm





Ø50mm timber



Typical Bracket Coverplate



#### Photometric Info



Photometric data from a GL25-HO fitting LTD & IES files available on request



The Light Lab 22 Holywell Row London EC2A 4JB +44 (0) 207 278 2678 @thelightlabltd www.thelightlab.com the light lab

# Typical Fixing Details Glowrail













## **Project Images**



Hiscox, York



London College of Fashion



University of Edinburgh



Wellington Place, Leeds



Freshfields, London



Purdy's Wharf, Canada



Private School, London



Shrewsbury Flaxmill

the light lab