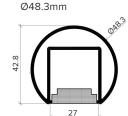

BR) Polished S/Steel (PO) Powder-coated (PC) / Aluminium (AL) Timber (TI) / Leather Cladding (LC) |          |
| Control                 | 0-10V/1-10V/DMX/DALI/SPI                                                                                           |          |

#### Notes

- 1 Other colours available on request.
- 2 For integration into a bespoke profile, please contact the team.
- 3 Stainless Steel 304 or 316. Other finishes available on request.

#### Order code

GR-Diameter-IP Rating-LED Colour-Mount Type-Finish-Length-Dimming

Example: Code: GR42-SO-IP40-SS-3.0K-BK-BR-6000-DALI

Description: Glowrail42, standard output, IP40, 48VDC constant voltage, LED with 3000K colour temperature. bracket mounted in brushed stainless steel. Length=6000mm. DALI Dimmable



X Section Ø42.4mm





Ø50mm timber



Typical Bracket Coverplate



#### Photometric Info



Photometric data from a GL25-HO fitting LTD & IES files available on request



The Light Lab 22 Holywell Row London EC2A 4JB +44 (0) 207 278 2678 @thelightlabltd www.thelightlab.com the light lab

# Typical Fixing Details Glowrail













## **Project Images**



Hiscox, York



London College of Fashion



University of Edinburgh



Wellington Place, Leeds



Freshfields, London



Purdy's Wharf, Canada



Private School, London



Shrewsbury Flaxmill

the light lab