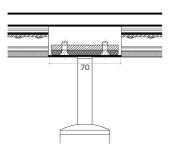

Aluminium (AL) Timber (TI) / Leather Cladding (LC) |          |
| Control                 | 0-10V/1-10V/DMX/DALI/SPI                                                                                           |          |

#### Notes

- 1 Other colours available on request.
- 2 For integration into a bespoke profile, please contact the team.
- 3 Stainless Steel 304 or 316. Other finishes available on request.

#### Order code

GR-Diameter-IP Rating-LED Colour-Mount Type-Finish-Length-Dimming

Example: Code: GR42-SO-IP40-SS-3.0K-BK-BR-6000-DALI

Description: Glowrail42, standard output, IP40, 48VDC constant voltage, LED with 3000K colour temperature. bracket mounted in brushed stainless steel. Length=6000mm. DALI Dimmable



X Section Ø42.4mm





Ø50mm timber



Typical Bracket Coverplate



#### Photometric Info



Photometric data from a GL25-HO fitting LTD & IES files available on request



The Light Lab 22 Holywell Row London EC2A 4JB +44 (0) 207 278 2678 @thelightlabltd www.thelightlab.com the light lab

# Typical Fixing Details Glowrail













## **Project Images**



Hiscox, York



London College of Fashion



University of Edinburgh



Wellington Place, Leeds



Freshfields, London



Purdy's Wharf, Canada



Private School, London



Shrewsbury Flaxmill

the light lab