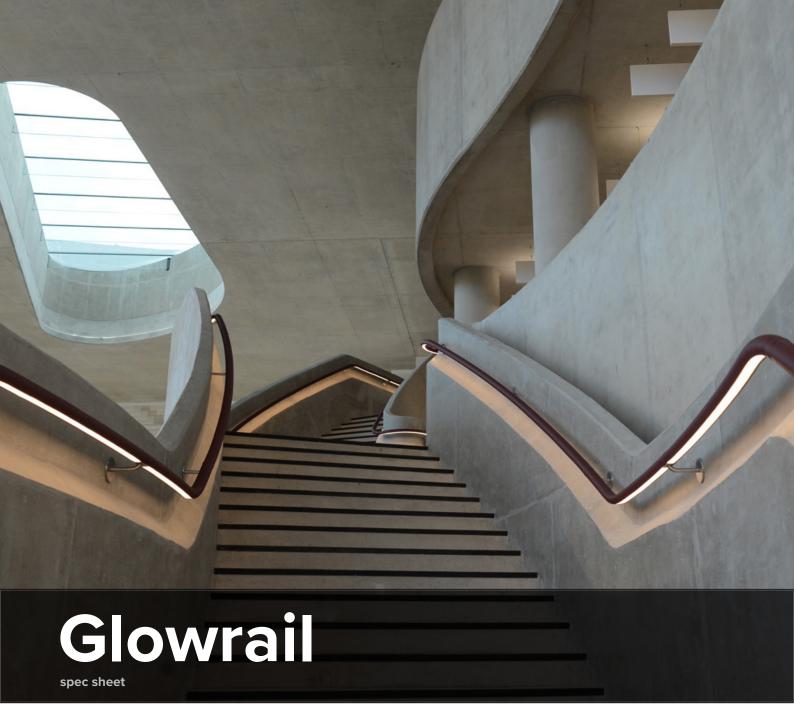

## **Key features**

**Tailored:** Fully tailorable in curved/straight/angular and helical sections with even light diffusion throughout.

LED: Wide range of light outputs, colour temperatures and colours.

Control: Switched, 0-10/1-10v, DALI, DMX and SPI dimming protocols.

**Material:** Stainless Steel, Anodosied Aluminimum and Wood with various cladding options.

**Aesthetic:** Harmonised joins and mechanical fixing for discreet architectural integration.

**Longevity:** 50,000+ LED lifetime expectancy. **Sustainability:** Maintainable LED modules.

Application: Interior and exterior pathway and stair lighting.

Glowrail by The Light Lab

Glowrail

the light lab

## **Project Images**

Hiscox, York

London College of Fashion

University of Edinburgh

Wellington Place, Leeds

Freshfields, London

Purdy's Wharf, Canada

Private School, London