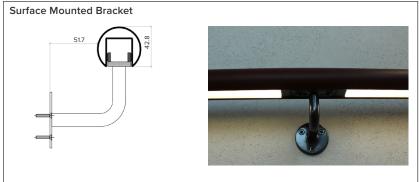

e on request.
- 2 For integration into a bespoke profile, please contact the team.
- 3 Stainless Steel 304 or 316. Other finishes available on request.

#### Order code

GR-Diameter-IP Rating-LED Colour-Mount Type-Finish-Length-Dimming

Example: Code: GR42-SO-IP40-SS-3.0K-BK-BR-6000-DALI

Description: Glowrail42, standard output, IP40, 48VDC constant voltage, LED with 3000K colour temperature. bracket mounted in brushed stainless steel. Length=6000mm. DALI Dimmable



X Section Ø42.4mm





Ø50mm timber



Typical Bracket Coverplate



#### Photometric Info



Photometric data from a GL25-HO fitting LTD & IES files available on request



The Light Lab 22 Holywell Row London EC2A 4JB +44 (0) 207 278 2678 @thelightlabltd www.thelightlab.com the light lab

# Typical Fixing Details Glowrail













## **Project Images**



Hiscox, York



London College of Fashion



University of Edinburgh



Wellington Place, Leeds



Freshfields, London



Purdy's Wharf, Canada



Private School, London



Shrewsbury Flaxmill

the light lab