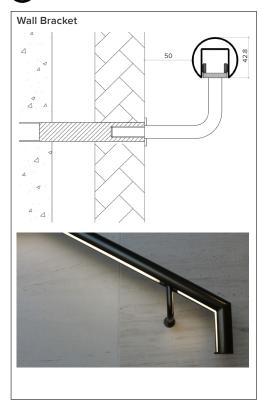

# Typical Fixing Details Glowrail

X Section Ø42.4mm

Ø50mm timber

Typical Bracket Coverplate