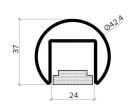

(BR) Polished S/Steel (PO) Powder-coated (PC) / Aluminium (AL) Timber (TI) / Leather Cladding (LC) |          |
| Control                 | 0-10V/1-10V/DMX/DALI/SPI                                                                                           |          |

#### Notes

- 1 Other colours available on request.
- 2 For integration into a bespoke profile, please contact the team.
- 3 Stainless Steel 304 or 316. Other finishes available on request.

#### Order code

GR-Diameter-IP Rating-LED Colour-Mount Type-Finish-Length-Dimming

Example: Code: GR42-SO-IP40-SS-3.0K-BK-BR-6000-DALI

Description: Glowrail42, standard output, IP40, 48VDC constant voltage, LED with 3000K colour temperature. bracket mounted in brushed stainless steel. Length=6000mm. DALI Dimmable



X Section Ø42.4mm





Ø50mm timber



Typical Bracket Coverplate



#### Photometric Info



Photometric data from a GL25-HO fitting LTD & IES files available on request



The Light Lab 22 Holywell Row London EC2A 4JB +44 (0) 207 278 2678 @thelightlabltd www.thelightlab.com the light lab

# Typical Fixing Details Glowrail













## **Project Images**



Hiscox, York



London College of Fashion



University of Edinburgh



Wellington Place, Leeds



Freshfields, London



Purdy's Wharf, Canada



Private School, London



Shrewsbury Flaxmill

the light lab