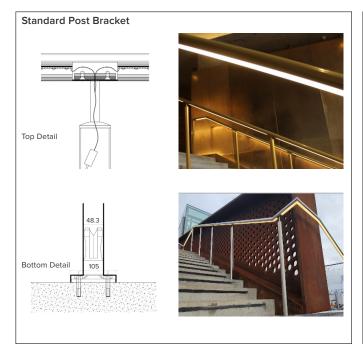

uest.
- 2 For integration into a bespoke profile, please contact the team.
- 3 Stainless Steel 304 or 316. Other finishes available on request.

#### Order code

GR-Diameter-IP Rating-LED Colour-Mount Type-Finish-Length-Dimming

Example: Code: GR42-SO-IP40-SS-3.0K-BK-BR-6000-DALI

Description: Glowrail42, standard output, IP40, 48VDC constant voltage, LED with 3000K colour temperature. bracket mounted in brushed stainless steel. Length=6000mm. DALI Dimmable



X Section Ø42.4mm





Ø50mm timber



Typical Bracket Coverplate



#### Photometric Info



Photometric data from a GL25-HO fitting LTD & IES files available on request



The Light Lab 22 Holywell Row London EC2A 4JB +44 (0) 207 278 2678 @thelightlabltd www.thelightlab.com the light lab

# Typical Fixing Details Glowrail













## **Project Images**



Hiscox, York



London College of Fashion



University of Edinburgh



Wellington Place, Leeds



Freshfields, London



Purdy's Wharf, Canada



Private School, London



Shrewsbury Flaxmill

the light lab