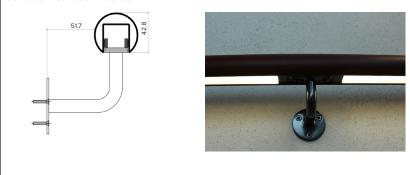

on request.
- 2 For integration into a bespoke profile, please contact the team.
- 3 Stainless Steel 304 or 316. Other finishes available on request.

#### Order code

GR-Diameter-IP Rating-LED Colour-Mount Type-Finish-Length-Dimming

Example: Code: GR42-SO-IP40-SS-3.0K-BK-BR-6000-DALI

Description: Glowrail42, standard output, IP40, 48VDC constant voltage, LED with 3000K colour temperature. bracket mounted in brushed stainless steel. Length=6000mm. DALI Dimmable



X Section Ø42.4mm





Ø50mm timber



Typical Bracket Coverplate



#### Photometric Info



Photometric data from a GL25-HO fitting LTD & IES files available on request



The Light Lab 22 Holywell Row London EC2A 4JB +44 (0) 207 278 2678 @thelightlabltd www.thelightlab.com the light lab

# Typical Fixing Details Glowrail













## **Project Images**



Hiscox, York



London College of Fashion



University of Edinburgh



Wellington Place, Leeds



Freshfields, London



Purdy's Wharf, Canada



Private School, London



Shrewsbury Flaxmill

the light lab