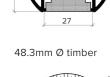

#### **Specification**

| Output                       | SO                                                                                                                 | НО           |
|------------------------------|--------------------------------------------------------------------------------------------------------------------|--------------|
| Power Consumption            | 9.6 W/m                                                                                                            | 14.4 W/m     |
| Efficacy                     | 54 Lm/W                                                                                                            | 73 Lm/W      |
| Voltage                      | 48VDC                                                                                                              | 48VDC        |
| IP Rating                    | IP40 or IP65                                                                                                       | IP40 or IP65 |
| LED Colour <sup>1</sup>      | 2.7K/3.0K/4.0K/5.0K, RGBW or WWCW<br>(White Mix 2.7K - 6.5K)                                                       |              |
| Diameter <sup>2</sup>        | 42mm or 48.3mm                                                                                                     |              |
| Mount Type                   | Post (PT), Bracket (BK), Balustrade (BD)                                                                           |              |
| Handrail Finish <sup>3</sup> | Brushed S/Steel (BR) Polished S/Steel (PO) Powder-coated (PC) / Aluminium (AL) Timber (TI) / Leather Cladding (LC) |              |
| Control                      | 0-10V/1-10V/DMX/DALI/SPI                                                                                           |              |

#### Notes

- 1 Other colours available on request.
- 2 For integration into a bespoke profile, please contact the team.
- 3 Stainless Steel 304 or 316. Other finishes available on request.

48.3mm Ø

48.3mm Ø generic