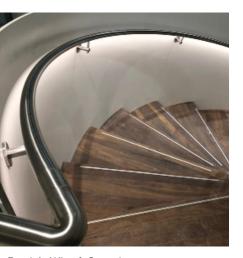

#### **Key features**

**Tailored:** Fully tailorable in curved/straight/angular and helical sections with even light diffusion throughout.

LED: Wide range of light outputs, colour temperatures and colours.

**Longevity:** 50,000+ LED lifetime expectancy. **Sustainability:** Maintainable LED modules.

Application: Interior and exterior pathway and stair lighting.

Glowrail by The Light Lab

Glowrail

the light lab