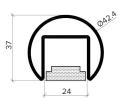

#### **Specification**

| Output                       | SO                                                                                                                 | НО           |
|------------------------------|--------------------------------------------------------------------------------------------------------------------|--------------|
| Power Consumption            | 9.6 W/m                                                                                                            | 14.4 W/m     |
| Efficacy                     | 54 Lm/W                                                                                                            | 73 Lm/W      |
| Voltage                      | 48VDC                                                                                                              | 48VDC        |
| IP Rating                    | IP40 or IP65                                                                                                       | IP40 or IP65 |
| LED Colour <sup>1</sup>      | 2.7K/3.0K/4.0K/5.0K, RGBW or WWCW<br>(White Mix 2.7K - 6.5K)                                                       |              |
| Diameter <sup>2</sup>        | 42mm or 48.3mm                                                                                                     |              |
| Mount Type                   | Post (PT), Bracket (BK), Balustrade (BD)                                                                           |              |
| Handrail Finish <sup>3</sup> | Brushed S/Steel (BR) Polished S/Steel (PO) Powder-coated (PC) / Aluminium (AL) Timber (TI) / Leather Cladding (LC) |              |
| Control                      | 0-10V/1-10V/DMX/DALI/SPI                                                                                           |              |

#### Notes

- 1 Other colours available on request.
- 2 For integration into a bespoke profile, please contact the team.
- 3 Stainless Steel 304 or 316. Other finishes available on request.