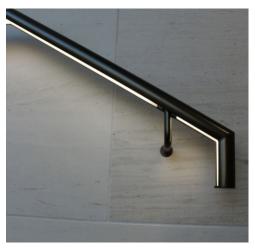

#### **Key features**

**Tailored:** Fully tailorable in curved/straight/angular and helical sections with even light diffusion throughout.

LED: Wide range of light outputs, colour temperatures and colours.

Control: Switched, 0-10/1-10v, DALI, DMX and SPI dimming protocols.

**Material:** Stainless Steel, Anodosied Aluminimum and Wood with various cladding options.

**Aesthetic:** Harmonised joins and mechanical fixing for discreet architectural integration.