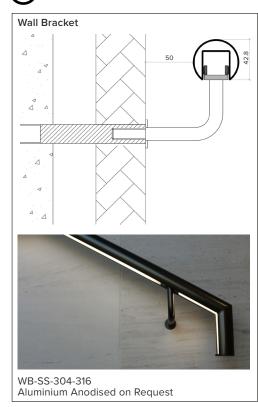

uest.
- 2 For integration into a bespoke profile, please contact the team.
- 3 Stainless Steel 304 or 316. Other finishes available on request.

#### Order code

GR-Diameter-IP Rating-LED Colour-Mount Type-Finish-Length-Dimming

Example: Code: GR42-SO-IP40-SS-3.0K-BK-BR-6000-DALI

Description: Glowrail42, standard output, IP40, 48VDC constant voltage, LED with 3000K colour temperature. bracket mounted in brushed stainless steel. Length=6000mm. DALI Dimmable







48.3mm Ø

48.3mm Ø generic







#### Typical Bracket Coverplate



#### Photometric Info



Photometric data from a GL25-HO fitting LTD & IES files available on request



The Light Lab 22 Holywell Row London EC2A 4JB +44 (0) 207 278 2678 @thelightlabltd www.thelightlab.com the light lab

# Typical Fixing Details Glowrail











### **Project Images**



Hiscox, York



Shrewsbury Flaxmill



University of Edinburgh



Viaduct Link, Wellington Place



Freshfields



Purdy's Wharf, Canada



St Paul's Girls School, London



**Boulevard Theatre**