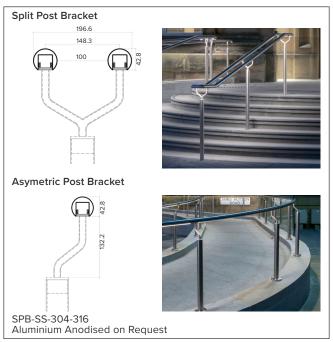

.
- 2 For integration into a bespoke profile, please contact the team.
- 3 Stainless Steel 304 or 316. Other finishes available on request.

#### Order code

GR-Diameter-IP Rating-LED Colour-Mount Type-Finish-Length-Dimming

Example: Code: GR42-SO-IP40-SS-3.0K-BK-BR-6000-DALI

Description: Glowrail42, standard output, IP40, 48VDC constant voltage, LED with 3000K colour temperature. bracket mounted in brushed stainless steel. Length=6000mm. DALI Dimmable







48.3mm Ø

48.3mm Ø generic







#### Typical Bracket Coverplate



#### Photometric Info



Photometric data from a GL25-HO fitting LTD & IES files available on request



The Light Lab 22 Holywell Row London EC2A 4JB +44 (0) 207 278 2678 @thelightlabltd www.thelightlab.com the light lab

# Typical Fixing Details Glowrail











### **Project Images**



Hiscox, York



Shrewsbury Flaxmill



University of Edinburgh



Viaduct Link, Wellington Place



Freshfields



Purdy's Wharf, Canada



St Paul's Girls School, London



**Boulevard Theatre**