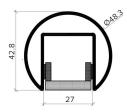

#### **Specification**

| Output                       | SO                                                                                                                 | НО           |
|------------------------------|--------------------------------------------------------------------------------------------------------------------|--------------|
| Power Consumption            | 9.6 W/m                                                                                                            | 14.4 W/m     |
| Efficacy                     | 54 Lm/W                                                                                                            | 73 Lm/W      |
| Voltage                      | 48VDC                                                                                                              | 48VDC        |
| IP Rating                    | IP40 or IP65                                                                                                       | IP40 or IP65 |
| LED Colour <sup>1</sup>      | 2.7K/3.0K/4.0K/5.0K, RGBW or WWCW<br>(White Mix 2.7K - 6.5K)                                                       |              |
| Diameter <sup>2</sup>        | 42mm or 48.3mm                                                                                                     |              |
| Mount Type                   | Post (PT), Bracket (BK), Balustrade (BD)                                                                           |              |
| Handrail Finish <sup>3</sup> | Brushed S/Steel (BR) Polished S/Steel (PO) Powder-coated (PC) / Aluminium (AL) Timber (TI) / Leather Cladding (LC) |              |
| Control                      | 0-10V/1-10V/DMX/DALI/SPI                                                                                           |              |

#### Notes

- 1 Other colours available on request.
- 2 For integration into a bespoke profile, please contact the team.
- 3 Stainless Steel 304 or 316. Other finishes available on request.