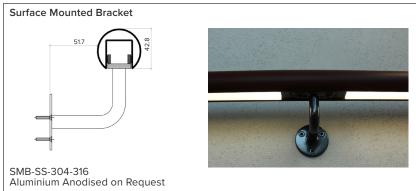

request.
- 2 For integration into a bespoke profile, please contact the team.
- 3 Stainless Steel 304 or 316. Other finishes available on request.

#### Order code

GR-Diameter-IP Rating-LED Colour-Mount Type-Finish-Length-Dimming

Example: Code: GR42-SO-IP40-SS-3.0K-BK-BR-6000-DALI

Description: Glowrail42, standard output, IP40, 48VDC constant voltage, LED with 3000K colour temperature. bracket mounted in brushed stainless steel. Length=6000mm. DALI Dimmable







48.3mm Ø

48.3mm Ø generic







#### Typical Bracket Coverplate



#### Photometric Info



Photometric data from a GL25-HO fitting LTD & IES files available on request



The Light Lab 22 Holywell Row London EC2A 4JB +44 (0) 207 278 2678 @thelightlabltd www.thelightlab.com the light lab

# Typical Fixing Details Glowrail











### **Project Images**



Hiscox, York



Shrewsbury Flaxmill



University of Edinburgh



Viaduct Link, Wellington Place



Freshfields



Purdy's Wharf, Canada



St Paul's Girls School, London



**Boulevard Theatre**