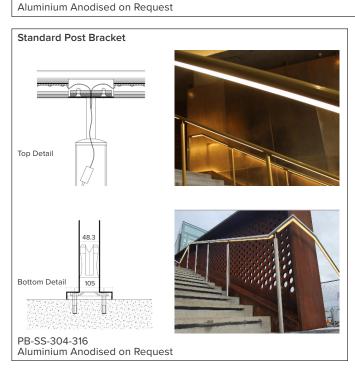

st.
- 2 For integration into a bespoke profile, please contact the team.
- 3 Stainless Steel 304 or 316. Other finishes available on request.

#### Order code

GR-Diameter-IP Rating-LED Colour-Mount Type-Finish-Length-Dimming

Example: Code: GR42-SO-IP40-SS-3.0K-BK-BR-6000-DALI

Description: Glowrail42, standard output, IP40, 48VDC constant voltage, LED with 3000K colour temperature. bracket mounted in brushed stainless steel. Length=6000mm. DALI Dimmable







48.3mm Ø

48.3mm Ø generic







#### Typical Bracket Coverplate



#### Photometric Info



Photometric data from a GL25-HO fitting LTD & IES files available on request



The Light Lab 22 Holywell Row London EC2A 4JB +44 (0) 207 278 2678 @thelightlabltd www.thelightlab.com the light lab

# Typical Fixing Details Glowrail











### **Project Images**



Hiscox, York



Shrewsbury Flaxmill



University of Edinburgh



Viaduct Link, Wellington Place



Freshfields



Purdy's Wharf, Canada



St Paul's Girls School, London



**Boulevard Theatre**