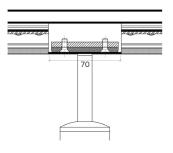

imber (TI) / Leather Cladding (LC) |              |
| Control                      | 0-10V/1-10V/DMX/DALI/SPI                                                                                           |              |

#### Notes

- 1 Other colours available on request.
- 2 For integration into a bespoke profile, please contact the team.
- 3 Stainless Steel 304 or 316. Other finishes available on request.

#### Order code

GR-Diameter-IP Rating-LED Colour-Mount Type-Finish-Length-Dimming

Example: Code: GR42-SO-IP40-SS-3.0K-BK-BR-6000-DALI

Description: Glowrail42, standard output, IP40, 48VDC constant voltage, LED with 3000K colour temperature. bracket mounted in brushed stainless steel. Length=6000mm. DALI Dimmable







48.3mm Ø

48.3mm Ø generic







#### Typical Bracket Coverplate



#### Photometric Info



Photometric data from a GL25-HO fitting LTD & IES files available on request



The Light Lab 22 Holywell Row London EC2A 4JB +44 (0) 207 278 2678 @thelightlabltd www.thelightlab.com the light lab

# Typical Fixing Details Glowrail











### **Project Images**



Hiscox, York



Shrewsbury Flaxmill



University of Edinburgh



Viaduct Link, Wellington Place



Freshfields



Purdy's Wharf, Canada



St Paul's Girls School, London



**Boulevard Theatre**