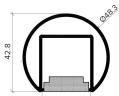

#### **Specification**

| Output                       | SO                                                                                                                 | НО           |
|------------------------------|--------------------------------------------------------------------------------------------------------------------|--------------|
| Power Consumption            | 9.6 W/m                                                                                                            | 14.4 W/m     |
| Efficacy                     | 54 Lm/W                                                                                                            | 73 Lm/W      |
| Voltage                      | 48VDC                                                                                                              | 48VDC        |
| IP Rating                    | IP40 or IP65                                                                                                       | IP40 or IP65 |
| LED Colour <sup>1</sup>      | 2.7K/3.0K/4.0K/5.0K, RGBW or WWCW<br>(White Mix 2.7K - 6.5K)                                                       |              |
| Diameter <sup>2</sup>        | 42mm or 48.3mm                                                                                                     |              |
| Mount Type                   | Post (PT), Bracket (BK), Balustrade (BD)                                                                           |              |
| Handrail Finish <sup>3</sup> | Brushed S/Steel (BR) Polished S/Steel (PO) Powder-coated (PC) / Aluminium (AL) Timber (TI) / Leather Cladding (LC) |              |
| Control                      | 0-10V/1-10V/DMX/DALI/SPI                                                                                           |              |

#### Notes

- 1 Other colours available on request.
- 2 For integration into a bespoke profile, please contact the team.
- 3 Stainless Steel 304 or 316. Other finishes available on request.