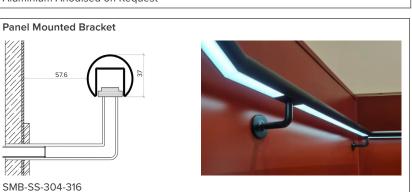

equest.
- 2 For integration into a bespoke profile, please contact the team.
- 3 Stainless Steel 304 or 316. Other finishes available on request.

#### Order code

GR-Diameter-IP Rating-LED Colour-Mount Type-Finish-Length-Dimming

Example: Code: GR42-SO-IP40-SS-3.0K-BK-BR-6000-DALI

Description: Glowrail42, standard output, IP40, 48VDC constant voltage, LED with 3000K colour temperature. bracket mounted in brushed stainless steel. Length=6000mm. DALI Dimmable







48.3mm Ø

48.3mm Ø generic







#### Typical Bracket Coverplate



#### Photometric Info



Photometric data from a GL25-HO fitting LTD & IES files available on request



The Light Lab 22 Holywell Row London EC2A 4JB +44 (0) 207 278 2678 @thelightlabltd www.thelightlab.com the light lab

# Typical Fixing Details Glowrail











### **Project Images**



Hiscox, York



Shrewsbury Flaxmill



University of Edinburgh



Viaduct Link, Wellington Place



Freshfields



Purdy's Wharf, Canada



St Paul's Girls School, London



**Boulevard Theatre**