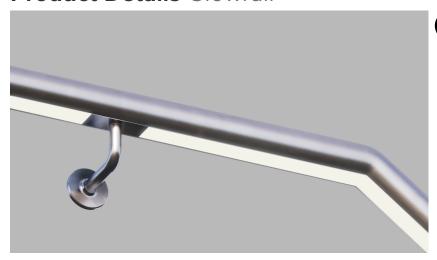

#### **Key features**

**Tailored:** Fully tailorable in curved/straight/angular and helical sections with even light diffusion throughout.

LED: Wide range of light outputs, colour temperatures and colours.

Control: Switched, 0-10/1-10v, DALI, DMX and SPI dimming protocols.

**Material:** Stainless Steel, Anodosied Aluminimum and Wood with various cladding options.

**Aesthetic:** Harmonised joins and mechanical fixing for discreet architectural integration.

**Longevity:** 50,000+ LED lifetime expectancy. **Sustainability:** Maintainable LED modules.

Application: Interior and exterior pathway and stair lighting.

Glowrail by The Light Lab



Glowrail

the light lab

## **Product Details** Glowrail



#### **Specification**

| Output                       | SO                                                                                                                 | НО           |
|------------------------------|--------------------------------------------------------------------------------------------------------------------|--------------|
| Power Consumption            | 9.6 W/m                                                                                                            | 14.4 W/m     |
| Efficacy                     | 54 Lm/W                                                                                                            | 73 Lm/W      |
| Voltage                      | 48VDC