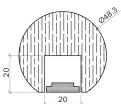

wder-coated (PC) / Aluminium (AL) Timber (TI) / Leather Cladding (LC) |              |
| Control                      | 0-10V/1-10V/DMX/DALI/SPI                                                                                           |              |

#### Notes

- 1 Other colours available on request.
- 2 For integration into a bespoke profile, please contact the team.
- 3 Stainless Steel 304 or 316. Other finishes available on request.

#### Order code

GR-Diameter-IP Rating-LED Colour-Mount Type-Finish-Length-Dimming

Example: Code: GR42-SO-IP40-SS-3.0K-BK-BR-6000-DALI

Description: Glowrail42, standard output, IP40, 48VDC constant voltage, LED with 3000K colour temperature. bracket mounted in brushed stainless steel. Length=6000mm. DALI Dimmable







48.3mm Ø

48.3mm Ø generic







#### Typical Bracket Coverplate



#### Photometric Info



Photometric data from a GL25-HO fitting LTD & IES files available on request



The Light Lab 22 Holywell Row London EC2A 4JB +44 (0) 207 278 2678 @thelightlabltd www.thelightlab.com the light lab

# Typical Fixing Details Glowrail











### **Project Images**



Hiscox, York



Shrewsbury Flaxmill



University of Edinburgh



Viaduct Link, Wellington Place



Freshfields



Purdy's Wharf, Canada



St Paul's Girls School, London



**Boulevard Theatre**