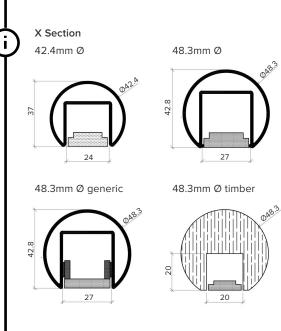

## Specification

| Output                       | SO                                                                                                                          | НО           | SHO          |
|------------------------------|-----------------------------------------------------------------------------------------------------------------------------|--------------|--------------|
| Power Consumption            | 9.6 W/m                                                                                                                     | 14.4 W/m     | 18 W/m       |
| Voltage                      | 48VDC                                                                                                                       | 48VDC        | 48VDC        |
| IP Rating                    | IP40 or IP65                                                                                                                | IP40 or IP65 | IP40 or IP65 |
| LED Colour <sup>1</sup>      | 2.7K/3.0K/4.0K/5.0K, RGBW or WWCW<br>(White Mix 2.7K - 6.5K)                                                                |              |              |
| Diameter <sup>2</sup>        | 42mm or 48.3mm                                                                                                              |              |              |
| Mount Type                   | Post (PT), Bracket (BK), Balustrade (BD)                                                                                    |              |              |
| Handrail Finish <sup>3</sup> | Brushed S/Steel (BR)<br>Polished S/Steel (PO)<br>Powder-coated (PC) / Aluminium (AL)<br>Timber (TI) / Leather Cladding (LC) |              |              |
| Control                      | 0-10V/1-10V/DMX/DALI/SPI                                                                                                    |              |              |

Notes

- 1 Other colours available on request.
- 2 For integration into a bespoke profile, please contact the team.
- 3 Stainless Steel 304 or 316. Other finishes available on request.