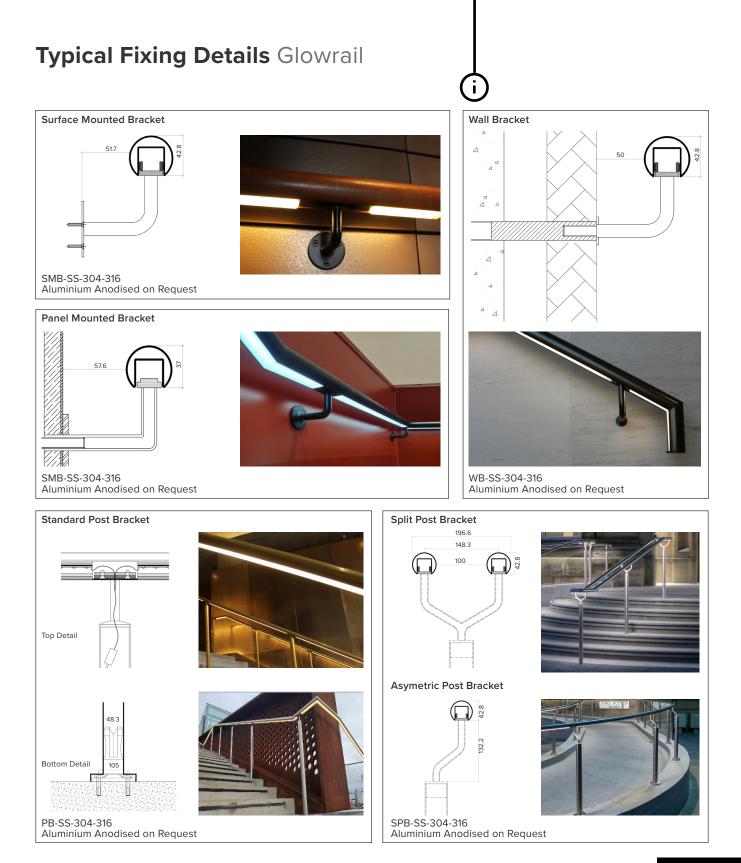

|

Notes

- 1 Other colours available on request.
- 2 For integration into a bespoke profile, please contact the team.
- 3 Stainless Steel 304 or 316. Other finishes available on request.

## Order code

GR-Diameter-IP Rating-LED Colour-Mount Type-Finish-Length-Dimming

Example: Code: GR42-SO-IP40-SS-3.0K-BK-BR-6000-DALI

Description: Glowrail42, standard output, IP40, 48VDC constant voltage, LED with 3000K colour temperature. bracket mounted in brushed stainless steel. Length=6000mm. DALI Dimmable



#### Typical Bracket Coverplate



#### Photometric Info



Photometric data from a GL25-HO fitting LTD & IES files available on request

The Light Lab 22 Holywell Row London EC2A 4JB +44 (0) 207 278 2678 @thelightlabltd www.thelightlab.com the light lab

Glowrail by The Light Lab



the light lab

**Project Images** 







Purdy's Wharf, Canada



St Paul's Girls School, London





The Ivy, Canada Square Park



Liberty Specialist Markets



Jamestown Road



**Boulevard Theatre** 

the light lab