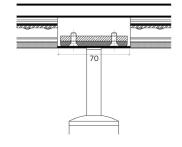

## Specification

| Output                       | SO                                                                                                                          | НО           | SHO          |
|------------------------------|-----------------------------------------------------------------------------------------------------------------------------|--------------|--------------|
| Power Consumption            | 9.6 W/m                                                                                                                     | 14.4 W/m     | 18 W/m       |
| Voltage                      | 48VDC                                                                                                                       | 48VDC        | 48VDC        |
| IP Rating                    | IP40 or IP65                                                                                                                | IP40 or IP65 | IP40 or IP65 |
| LED Colour <sup>1</sup>      | 2.7K/3.0K/4.0K/5.0K, RGBW or WWCW<br>(White Mix 2.7K - 6.5K)                                                                |              |              |
| Diameter <sup>2</sup>        | 42mm or 48.3mm                                                                                                              |              |              |
| Mount Type                   | Post (PT), Bracket (BK), Balustrade (BD)                                                                                    |              |              |
| Handrail Finish <sup>3</sup> | Brushed S/Steel (BR)<br>Polished S/Steel (PO)<br>Powder-coated (PC) / Aluminium (AL)<br>Timber (TI) / Leather Cladding (LC) |              |              |
| Control                      | 0-10V/1-10V/DMX/DALI/SPI                                                                                                    |              |              |