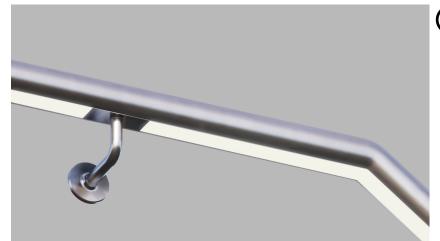

spec sheet

### **Key features**

**Tailored:** Fully tailorable in curved/straight/angular and helical sections with even light diffusion throughout.

LED: Wide range of light outputs, colour temperatures and colours.

Control: Switched, 0-10/1-10v, DALI, DMX and SPI dimming protocols.

**Material:** Stainless Steel, Anodosied Aluminimum and Wood with various cladding options.

Aesthetic: Harmonised joins and mechanical fixing for discreet architectural integration.

Longevity: 50,000+ LED lifetime expectancy.

Sustainability: Maintainable LED modules.

Application: Interior and exterior pathway and stair lighting.

Glowrail by The Light Lab

Glowrail

Ω

the light lab

# Product Details Glowrail



## Specification

| Output                       | SO                                                                                                                          | НО           | SHO          |
|------------------------------|-----------------------------------------------------------------------------------------------------------------------------|--------------|--------------|
| Power Consumption            | 9.6 W/m                                                                                                                     | 14.4 W/m     | 18 W/m       |
| Voltage                      | 48VDC                                                                                                                       | 48VDC        | 48VDC        |
| IP Rating