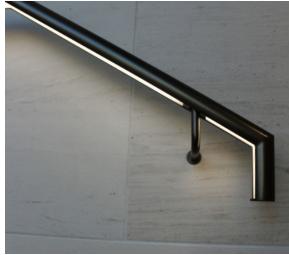

### **Key features**

**Tailored:** Fully tailorable in curved/straight/angular and helical sections with even light diffusion throughout.

LED: Wide range of light outputs, colour temperatures and colours.

Control: Switched, 0-10/1-10v, DALI, DMX and SPI dimming protocols.

**Material:** Stainless Steel, Anodosied Aluminimum and Wood with various cladding options.

Aesthetic: Harmonised joins and mechanical fixing for discreet architectural integration.

Longevity: 50,000+ LED lifetime expectancy.

Sustainability: Maintainable LED modules.

Application: Interior and exterior pathway and stair lighting.

Glowrail by The Light Lab

Glowrail

Ω

the light lab