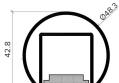

) Powder-coated (PC) / Aluminium (AL) Timber (TI) / Leather Cladding (LC) |              |              |
| Control                      | 0-10V/1-10V/DMX/DALI/SPI                                                                                           |              |              |

#### Notes

- 1 Other colours available on request.
- 2 For integration into a bespoke profile, please contact the team.
- 3 Stainless Steel 304 or 316. Other finishes available on request.

#### Order code

GR-Diameter-IP Rating-LED Colour-Mount Type-Finish-Length-Dimming

Example: Code: GR42-SO-IP40-SS-3.0K-BK-BR-6000-DALI

Description: Glowrail42, standard output, IP40, 24VDC constant voltage, LED with 3000K colour temperature. bracket mounted in brushed stainless steel. Length=6000mm. DALI Dimmable







48.3mm Ø

48.3mm Ø generic







## Typical Bracket Coverplate



#### Photometric Info



Photometric data from a GL25-HO fitting LTD & IES files available on request



The Light Lab 22 Holywell Row London EC2A 4JB +44 (0) 207 278 2678 @thelightlabltd www.thelightlab.com



# Typical Fixing Details Glowrail











## **Project Images**







Purdy's Wharf, Canada



St Paul's Girls School, London



University of Edinburgh



The Ivy, Canada Square Park



Liberty Specialist Markets



Jamestown Road



**Boulevard Theatre** 

the light lab