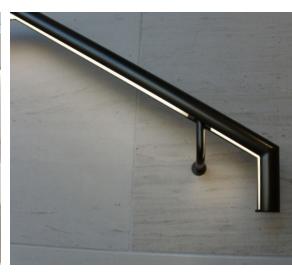

## Key features

**Tailored:** Fully tailorable in curved/straight/angular and helical sections with even light diffusion throughout.

**LED:** Wide range of light outputs, colour temperatures and colours.

Control: Switched, 0-10/1-10v, DALI, DMX and SPI dimming protocols.

**Material:** Stainless Steel, Anodosied Aluminimum and Wood with various cladding options.

**Aesthetic:** Harmonised joins and mechanical fixing for discreet architectural integration.

**Longevity:** 50,000+ LED lifetime expectancy. **Sustainability:** Maintainable LED modules.

Application: Interior and exterior pathway and stair lighting.

Glowrail by The Light Lab

Glowrail

the light lab