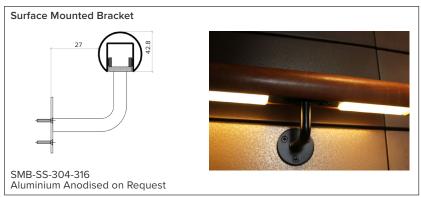

s available on request.
- 2 For integration into a bespoke profile, please contact the team.
- 3 Stainless Steel 304 or 316. Other finishes available on request.

#### Order code

GR-Diameter-IP Rating-LED Colour-Mount Type-Finish-Length-Dimming

Example: Code: GR42-SO-IP40-SS-3.0K-BK-BR-6000-DALI

Description: Glowrail42, standard output, IP40, 24VDC constant voltage, LED with 3000K colour temperature. bracket mounted in brushed stainless steel. Length=6000mm. DALI Dimmable







48.3mm Ø

48.3mm Ø generic







## Typical Bracket Coverplate



#### Photometric Info



Photometric data from a GL25-HO fitting LTD & IES files available on request



The Light Lab 22 Holywell Row London EC2A 4JB +44 (0) 207 278 2678 @thelightlabltd www.thelightlab.com



# Typical Fixing Details Glowrail











## **Project Images**







Purdy's Wharf, Canada



St Paul's Girls School, London



University of Edinburgh



The Ivy, Canada Square Park



Liberty Specialist Markets



Jamestown Road



**Boulevard Theatre** 

the light lab