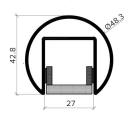

### **Specification**

| Output                       | SO                                                                                                                 | НО           | SHO          |
|------------------------------|--------------------------------------------------------------------------------------------------------------------|--------------|--------------|
| Power Consumption            | 9.6 W/m                                                                                                            | 14.4 W/m     | 18 W/m       |
| Luminaire Efficacy           | Photometry available Autumn 2021                                                                                   |              |              |
| Voltage                      | 24VDC                                                                                                              | 24VDC        | 24VDC        |
| IP Rating                    | IP40 or IP65                                                                                                       | IP40 or IP65 | IP40 or IP65 |
| LED Colour <sup>1</sup>      | 2.7K/3.0K/4.0K/5.0K, RGBW or WWCW<br>(White Mix 2.7K - 6.5K)                                                       |              |              |
| Diameter <sup>2</sup>        | 42mm or 48.3mm                                                                                                     |              |              |
| Mount Type                   | Post (PT), Bracket (BK), Balustrade (BD)                                                                           |              |              |
| Handrail Finish <sup>3</sup> | Brushed S/Steel (BR) Polished S/Steel (PO) Powder-coated (PC) / Aluminium (AL) Timber (TI) / Leather Cladding (LC) |              |              |
| Control                      | 0-10V/1-10V/DMX/DALI/SPI                                                                                           |              |              |

#### Notes

- 1 Other colours available on request.
- 2 For integration into a bespoke profile, please contact the team.
- 3 Stainless Steel 304 or 316. Other finishes available on request.