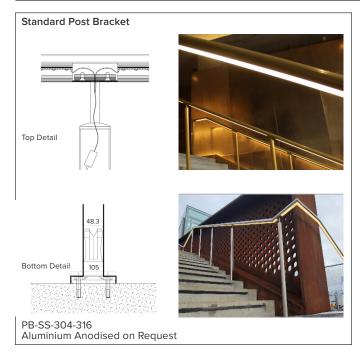

lable on request.
- 2 For integration into a bespoke profile, please contact the team.
- 3 Stainless Steel 304 or 316. Other finishes available on request.

#### Order code

GR-Diameter-IP Rating-LED Colour-Mount Type-Finish-Length-Dimming

Example: Code: GR42-SO-IP40-SS-3.0K-BK-BR-6000-DALI

Description: Glowrail42, standard output, IP40, 24VDC constant voltage, LED with 3000K colour temperature. bracket mounted in brushed stainless steel. Length=6000mm. DALI Dimmable







48.3mm Ø

48.3mm Ø generic







## Typical Bracket Coverplate



#### Photometric Info



Photometric data from a GL25-HO fitting LTD & IES files available on request



The Light Lab 22 Holywell Row London EC2A 4JB +44 (0) 207 278 2678 @thelightlabltd www.thelightlab.com



# Typical Fixing Details Glowrail











## **Project Images**







Purdy's Wharf, Canada



St Paul's Girls School, London



University of Edinburgh



The Ivy, Canada Square Park



Liberty Specialist Markets



Jamestown Road



**Boulevard Theatre** 

the light lab