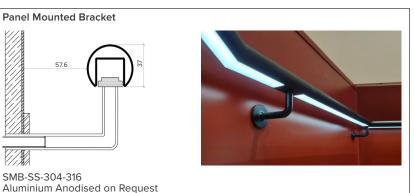

available on request.
- 2 For integration into a bespoke profile, please contact the team.
- 3 Stainless Steel 304 or 316. Other finishes available on request.

#### Order code

GR-Diameter-IP Rating-LED Colour-Mount Type-Finish-Length-Dimming

Example: Code: GR42-SO-IP40-SS-3.0K-BK-BR-6000-DALI

Description: Glowrail42, standard output, IP40, 24VDC constant voltage, LED with 3000K colour temperature. bracket mounted in brushed stainless steel. Length=6000mm. DALI Dimmable







48.3mm Ø

48.3mm Ø generic







## Typical Bracket Coverplate



#### Photometric Info



Photometric data from a GL25-HO fitting LTD & IES files available on request



The Light Lab 22 Holywell Row London EC2A 4JB +44 (0) 207 278 2678 @thelightlabltd www.thelightlab.com



# Typical Fixing Details Glowrail











## **Project Images**







Purdy's Wharf, Canada



St Paul's Girls School, London



University of Edinburgh



The Ivy, Canada Square Park



Liberty Specialist Markets



Jamestown Road



**Boulevard Theatre** 

the light lab