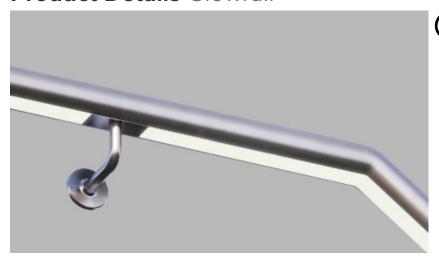

## Key features

**Tailored:** Fully tailorable in curved/straight/angular and helical sections with even light diffusion throughout.

**LED:** Wide range of light outputs, colour temperatures and colours.

Control: Switched, 0-10/1-10v, DALI, DMX and SPI dimming protocols.

**Material:** Stainless Steel, Anodosied Aluminimum and Wood with various cladding options.

**Aesthetic:** Harmonised joins and mechanical fixing for discreet architectural integration.

**Longevity:** 50,000+ LED lifetime expectancy. **Sustainability:** Maintainable LED modules.

Application: Interior and exterior pathway and stair lighting.

Glowrail by The Light Lab



Glowrail

the light lab

# **Product Details** Glowrail



### **Specification**

| Output                       | SO                                                                                                                 | НО           | SHO          |
|------------------------------|--------------------------------------------------------------------------------------------------------------------|--------------|--------------|
| Power Consumption            | 9.6 W/m                                                                                                            | 14.4 W/m     | 18 W/m       |
| Luminaire Efficacy           | Photometry available Autumn 2021                                                                                   |              |              |
| Voltage                      | 24VDC