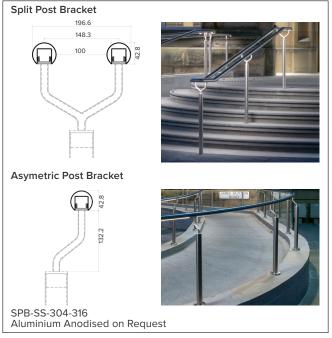

ble on request.
- 2 For integration into a bespoke profile, please contact the team.
- 3 Stainless Steel 304 or 316. Other finishes available on request.

#### Order code

GR-Diameter-IP Rating-LED Colour-Mount Type-Finish-Length-Dimming

Example: Code: GR42-SO-IP40-SS-3.0K-BK-BR-6000-DALI

Description: Glowrail42, standard output, IP40, 24VDC constant voltage, LED with 3000K colour temperature. bracket mounted in brushed stainless steel. Length=6000mm. DALI Dimmable







48.3mm Ø

48.3mm Ø generic







## Typical Bracket Coverplate



#### Photometric Info



Photometric data from a GL25-HO fitting LTD & IES files available on request



The Light Lab 22 Holywell Row London EC2A 4JB +44 (0) 207 278 2678 @thelightlabltd www.thelightlab.com



# Typical Fixing Details Glowrail











## **Project Images**







Purdy's Wharf, Canada



St Paul's Girls School, London



University of Edinburgh



The Ivy, Canada Square Park



Liberty Specialist Markets



Jamestown Road



**Boulevard Theatre** 

the light lab