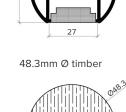

### **Specification**

| Output                       | SO                                                                                                                 | НО           | SHO          |
|------------------------------|--------------------------------------------------------------------------------------------------------------------|--------------|--------------|
| Power Consumption            | 9.6 W/m                                                                                                            | 14.4 W/m     | 18 W/m       |
| Luminaire Efficacy           | Photometry available Autumn 2021                                                                                   |              |              |
| Voltage                      | 24VDC                                                                                                              | 24VDC        | 24VDC        |
| IP Rating                    | IP40 or IP65                                                                                                       | IP40 or IP65 | IP40 or IP65 |
| LED Colour <sup>1</sup>      | 2.7K/3.0K/4.0K/5.0K, RGBW or WWCW<br>(White Mix 2.7K - 6.5K)                                                       |              |              |
| Diameter <sup>2</sup>        | 42mm or 48.3mm                                                                                                     |              |              |
| Mount Type                   | Post (PT), Bracket (BK), Balustrade (BD)                                                                           |              |              |
| Handrail Finish <sup>3</sup> | Brushed S/Steel (BR) Polished S/Steel (PO) Powder-coated (PC) / Aluminium (AL) Timber (TI) / Leather Cladding (LC) |              |              |
| Control                      | 0-10V/1-10V/DMX/DALI/SPI                                                                                           |              |              |

#### Notes

- 1 Other colours available on request.
- 2 For integration into a bespoke profile, please contact the team.
- 3 Stainless Steel 304 or 316. Other finishes available on request.