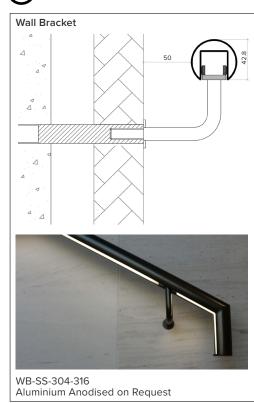

ailable on request.
- 2 For integration into a bespoke profile, please contact the team.
- 3 Stainless Steel 304 or 316. Other finishes available on request.

#### Order code

GR-Diameter-IP Rating-LED Colour-Mount Type-Finish-Length-Dimming

Example: Code: GR42-SO-IP40-SS-3.0K-BK-BR-6000-DALI

Description: Glowrail42, standard output, IP40, 24VDC constant voltage, LED with 3000K colour temperature. bracket mounted in brushed stainless steel. Length=6000mm. DALI Dimmable







48.3mm Ø

48.3mm Ø generic







## Typical Bracket Coverplate



#### Photometric Info



Photometric data from a GL25-HO fitting LTD & IES files available on request



The Light Lab 22 Holywell Row London EC2A 4JB +44 (0) 207 278 2678 @thelightlabltd www.thelightlab.com



# Typical Fixing Details Glowrail











## **Project Images**







Purdy's Wharf, Canada



St Paul's Girls School, London



University of Edinburgh



The Ivy, Canada Square Park



Liberty Specialist Markets



Jamestown Road



**Boulevard Theatre** 

the light lab