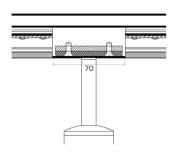

g (LC) |              |              |
| Control                      | 0-10V/1-10V/DMX/DALI/SPI                                                                                           |              |              |

#### Notes

- 1 Other colours available on request.
- 2 For integration into a bespoke profile, please contact the team.
- 3 Stainless Steel 304 or 316. Other finishes available on request.

#### Order code

GR-Diameter-IP Rating-LED Colour-Mount Type-Finish-Length-Dimming

Example: Code: GR42-SO-IP40-SS-3.0K-BK-BR-6000-DALI

Description: Glowrail42, standard output, IP40, 24VDC constant voltage, LED with 3000K colour temperature. bracket mounted in brushed stainless steel. Length=6000mm. DALI Dimmable







48.3mm Ø

48.3mm Ø generic







## Typical Bracket Coverplate



#### Photometric Info



Photometric data from a GL25-HO fitting LTD & IES files available on request



The Light Lab 22 Holywell Row London EC2A 4JB +44 (0) 207 278 2678 @thelightlabltd www.thelightlab.com



# Typical Fixing Details Glowrail











## **Project Images**







Purdy's Wharf, Canada



St Paul's Girls School, London



University of Edinburgh



The Ivy, Canada Square Park



Liberty Specialist Markets



Jamestown Road



**Boulevard Theatre** 

the light lab