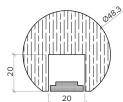

AL) Timber (TI) / Leather Cladding (LC) |              |              |
| Control                      | 0-10V/1-10V/DMX/DALI/SPI                                                                                           |              |              |

#### Notes

- 1 Other colours available on request.
- 2 For integration into a bespoke profile, please contact the team.
- 3 Stainless Steel 304 or 316. Other finishes available on request.

#### Order code

GR-Diameter-IP Rating-LED Colour-Mount Type-Finish-Length-Dimming

Example: Code: GR42-SO-IP40-SS-3.0K-BK-BR-6000-DALI

Description: Glowrail42, standard output, IP40, 24VDC constant voltage, LED with 3000K colour temperature. bracket mounted in brushed stainless steel. Length=6000mm. DALI Dimmable







48.3mm Ø

48.3mm Ø generic







## Typical Bracket Coverplate



#### Photometric Info



Photometric data from a GL25-HO fitting LTD & IES files available on request



The Light Lab 22 Holywell Row London EC2A 4JB +44 (0) 207 278 2678 @thelightlabltd www.thelightlab.com



# Typical Fixing Details Glowrail











## **Project Images**







Purdy's Wharf, Canada



St Paul's Girls School, London



University of Edinburgh



The Ivy, Canada Square Park



Liberty Specialist Markets



Jamestown Road



**Boulevard Theatre** 

the light lab