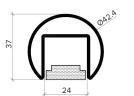

### **Specification**

| Output                       | SO                                                                                                                 | НО           | SHO          |
|------------------------------|--------------------------------------------------------------------------------------------------------------------|--------------|--------------|
| Power Consumption            | 9.6 W/m                                                                                                            | 14.4 W/m     | 18 W/m       |
| Luminaire Efficacy           | Photometry available Autumn 2021                                                                                   |              |              |
| Voltage                      | 24VDC                                                                                                              | 24VDC        | 24VDC        |
| IP Rating                    | IP40 or IP65                                                                                                       | IP40 or IP65 | IP40 or IP65 |
| LED Colour <sup>1</sup>      | 2.7K/3.0K/4.0K/5.0K, RGBW or WWCW<br>(White Mix 2.7K - 6.5K)                                                       |              |              |
| Diameter <sup>2</sup>        | 42mm or 48.3mm                                                                                                     |              |              |
| Mount Type                   | Post (PT), Bracket (BK), Balustrade (BD)                                                                           |              |              |
| Handrail Finish <sup>3</sup> | Brushed S/Steel (BR) Polished S/Steel (PO) Powder-coated (PC) / Aluminium (AL) Timber (TI) / Leather Cladding (LC) |              |              |
| Control                      | 0-10V/1-10V/DMX/DALI/SPI                                                                                           |              |              |

#### Notes

- 1 Other colours available on request.
- 2 For integration into a bespoke profile, please contact the team.
- 3 Stainless Steel 304 or 316. Other finishes available on request.