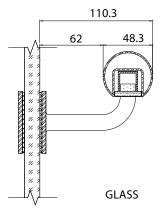

### **Fixing Methods**

## **Specification**

|                         | SO                    | НО                          | SHO                   |
|-------------------------|-----------------------|-----------------------------|-----------------------|
| Diameter                | 48.3mm                | 48.3mm                      | 48.3mm                |
| Colours                 | 3.0K/4.0K/5.0K        | 2.7K/3.0/3.5K/<br>4.0K/5.0K |                       |
| Input Voltage           | 24Vdc                 | 24Vdc                       | 24Vdc                 |
| Power<br>Consumption    | 9.6W/m                | 14W/m                       | 18W/m                 |
| Luminaire<br>Efficiency | 56 lm/W               | 78 lm/W                     | 78 lm/W               |
| IP Rating               | IP44 or IP65          | IP44 or IP65                | IP 44 or IP65         |
| Emergency<br>Compatible | Yes to Full<br>Output | Yes to Full<br>Output       | Yes to Full<br>Output |
| Fixing Type             | Wall or Glass         | Wall or Glass               | Wall or Glass         |