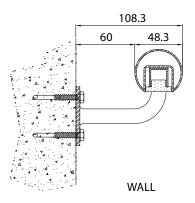

| 14W/m                       | 18W/m                 |
| Luminaire<br>Efficiency | 56 lm/W               | 78 lm/W                     | 78 lm/W               |
| IP Rating               | IP44 or IP65          | IP44 or IP65                | IP 44 or IP65         |
| Emergency<br>Compatible | Yes to Full<br>Output | Yes to Full<br>Output       | Yes to Full<br>Output |
| Fixing Type             | Wall or Glass         | Wall or Glass               | Wall or Glass         |

#### Order code

CALL TO QUOTE PER PRODUCT APPLICATION

### Drivers

non-dimmable power supplies:

1-10V /DALI/DMX dimmable power supplies to be ordered seperately

Please call our sales team who will make sure specification suits application Glowrail by The Light Lab

# $\dot{}$

### **Fixing Methods**





#### **Photometric Info**







The Light Lab 22 Holywell Row London EC2A 4JB United Kingdom +44 (0) 207 278 2678 @thelightlabltd www.thelightlab.com

# **Project Images**



Hiscox, York

St Paul's Girls School, London



**New Court, London** 



Canada Square Park



**Liberty Specialist Markets** 



Hiscox, York