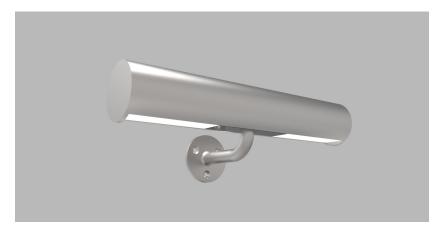

### **Main Features**

Glowrail by The Light Lab

- O High output LEDs with evenly diffused finish
- O Brushed stainless finish 304 or 316 grade or Anodised Aluminium
- O Available in curved/straight/angular sections
- O 50 000+ hr lifetime to 80% output.
- O Standard, High + Super HIgh Output versions to meet any lux requirements
- O Emergency compatable with remote 3hr battery unit to full output

Standard High + Super High Output versions to meet :



Glowrail

## **Product Details Glowrail**



## **Specification**

|                         | SO                    | НО                          | SHO                   |
|-------------------------|-----------------------|-----------------------------|-----------------------|
| Diameter                | 48.3mm                | 48.3mm                      | 48.3mm                |
| Colours                 | 3.0K/4.0K/5.0K        | 2.7K/3.0/3.5K/<br>4.0K/5.0K |                       |
| Input Voltage           | 24Vdc                 | 24Vdc                       | 24Vdc                 |
| Power<br>Consumption    | 9.6W/m                | 14W/m                       | 18W/m                 |
| Luminaire<br>Efficiency | 56 lm/W               | 78 lm/W                     | 78 lm/W               |
| IP Rating               | IP44 o