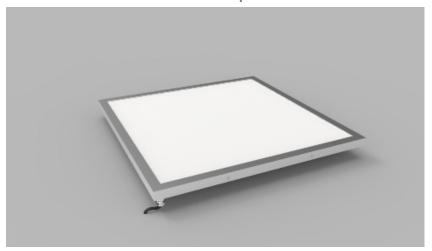

## **Product Details** Glowpanel

## **Specification**

| Output                                            | SO                                                             | НО             |
|---------------------------------------------------|----------------------------------------------------------------|----------------|
| Power Consumption                                 | average 56W/m²                                                 | average 72W/m² |
| Voltage                                           | 24VDC                                                          | 24VDC          |
| IP Rating                                         | IP40 or IP65                                                   | IP40 or IP65   |
| LED Colour <sup>1</sup>                           | 2.0K/3.0K/4.0K/5.0K, RGBW or WWCW<br>(White Mix 2.7K - 6.5K)   |                |
| Dimensions: Width<br>Length<br>Depth <sup>2</sup> | 1500mm (max)<br>3000mm (max)<br>20mm                           |                |
| Mount Type <sup>3</sup>                           | Surface (SM), Recessed Wall (RE),<br>Wall (WA) or Ceiling (CE) |                |
| Finish                                            | Brushed S/Steel or RAL Finish                                  |                |
| Control                                           | 0-10V/1-10V/DMX/DALI/SPI                                       |                |