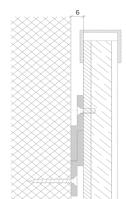

X Section IP40

IP65

Mount Type Wall (WA)

Ceiling (CE)

The Light Lab 22 Holywell Row London EC2A 4JB +44 (0) 207 278 2678 @thelightlabltd www.thelightlab.com