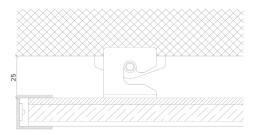

X Section IP40

IP65

Mount Type Wall (WA)

Ceiling (CE)

The Light Lab 22 Holywell Row London EC2A 4JB +44 (0) 207 278 2678 @thelightlabltd www.thelightlab.com