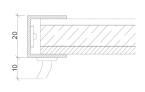

| Brushed S/Steel or RAL Finish                                  |                |
| Control                                           | 0-10V/1-10V/DMX/DALI/SPI                                       |                |

#### Notes

- 1 Other colours available on request.
- 2 Depth excludes grommet, glands & cables.
- 3 Special mechanical consideration is required for ceiling applications.

#### Order code

Glowpanel - Output-IP Rating-LED Colour-Mount Type-Frame Finish-Length x Width(mm)- Dimming

Example code: Glowpanel-SO-IP40-3.0K-SM-BR-1200x300-DALI

Description: Glowpanel, standard output, IP40, 24VDC constant voltage LED with 3000K colour temperature. Surface mounted with brushed stainless steel frame. Overall dimensions = 1200x300mm mm. DALI dimmable.



X Section IP40

IP65





## Mount Type

Wall (WA)



#### Ceiling (CE)





The Light Lab 22 Holywell Row London EC2A 4JB +44 (0) 207 278 2678 @thelightlabltd www.thelightlab.com