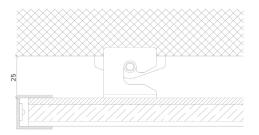

|                |
| Control                                           | 0-10V/1-10V/DMX/DALI/SPI                                       |                |

#### Notes

- 1 Other colours available on request.
- 2 Depth excludes grommet, glands & cables.
- 3 Special mechanical consideration is required for ceiling applications.

#### Order code

Glowpanel - Output-IP Rating-LED Colour-Mount Type-Frame Finish-Length x Width(mm)- Dimming

Example code: Glowpanel-SO-IP40-3.0K-SM-BR-1200x300-DALI

Description: Glowpanel, standard output, IP40, 24VDC constant voltage LED with 3000K colour temperature. Surface mounted with brushed stainless steel frame. Overall dimensions = 1200x300mm mm. DALI dimmable.



X Section IP40

IP65





## Mount Type

Wall (WA)



#### Ceiling (CE)





The Light Lab 22 Holywell Row London EC2A 4JB +44 (0) 207 278 2678 @thelightlabltd www.thelightlab.com