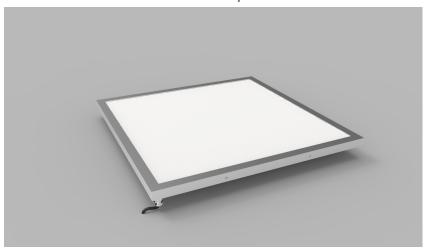

# **Product Details** Glowpanel

### **Specification**

| Output                                            | SO                                                             | НО             |
|---------------------------------------------------|----------------------------------------------------------------|----------------|
| Power Consumption                                 | average 56W/m²                                                 | average 72W/m² |
| Voltage                                           | 24VDC                                                          | 24VDC          |
| IP Rating                                         | IP40 or IP65                                                   | IP40 or IP65   |
| LED Colour <sup>1</sup>                           | 2.0K/3.0K/4.0K/5.0K, RGBW or WWCW<br>(White Mix 2.7K - 6.5K)   |                |
| Dimensions: Width<br>Length<br>Depth <sup>2</sup> | 1500mm (max)<br>3000mm (max)<br>20mm                           |                |
| Mount Type <sup>3</sup>                           | Surface (SM), Recessed Wall (RE),<br>Wall (WA) or Ceiling (CE) |                |
| Finish                                            | Brushed S/Steel or RAL Finish                                  |                |
| Control                                           | 0-10V/1-10V/DMX/DALI/SPI                                       |                |