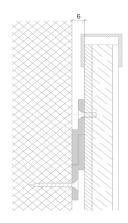

Finish                                  |                |
| Control                                           | 0-10V/1-10V/DMX/DALI/SPI                                       |                |

#### Notes

- 1 Other colours available on request.
- 2 Depth excludes grommet, glands & cables.
- 3 Special mechanical consideration is required for ceiling applications.

#### Order code

Glowpanel - Output-IP Rating-LED Colour-Mount Type-Frame Finish-Length x Width(mm)- Dimming

Example code: Glowpanel-SO-IP40-3.0K-SM-BR-1200x300-DALI

Description: Glowpanel, standard output, IP40, 24VDC constant voltage LED with 3000K colour temperature. Surface mounted with brushed stainless steel frame. Overall dimensions = 1200x300mm mm. DALI dimmable.



X Section IP40

IP65





## Mount Type

Wall (WA)



#### Ceiling (CE)





The Light Lab 22 Holywell Row London EC2A 4JB +44 (0) 207 278 2678 @thelightlabltd www.thelightlab.com