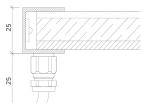

| Brushed S/Steel or RAL Finish                                  |                |
| Control                                           | 0-10V/1-10V/DMX/DALI/SPI                                       |                |

#### Notes

- 1 Other colours available on request.
- 2 Depth excludes grommet, glands & cables.
- 3 Special mechanical consideration is required for ceiling applications.

#### Order code

Glowpanel - Output-IP Rating-LED Colour-Mount Type-Frame Finish-Length x Width(mm)- Dimming

Example code: Glowpanel-SO-IP40-3.0K-SM-BR-1200x300-DALI

Description: Glowpanel, standard output, IP40, 24VDC constant voltage LED with 3000K colour temperature. Surface mounted with brushed stainless steel frame. Overall dimensions = 1200x300mm mm. DALI dimmable.



X Section IP40

IP65





## Mount Type

Wall (WA)



#### Ceiling (CE)





The Light Lab 22 Holywell Row London EC2A 4JB +44 (0) 207 278 2678 @thelightlabltd www.thelightlab.com