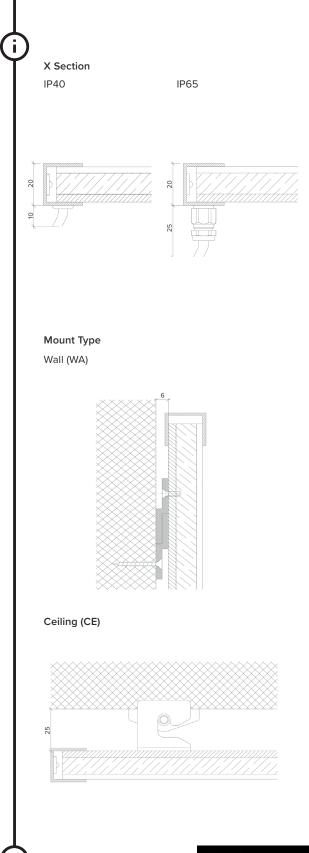

## **Specification**

| Output                                            | SO                                                             | НО             |
|---------------------------------------------------|----------------------------------------------------------------|----------------|
| Power Consumption                                 | average 56W/m²                                                 | average 72W/m² |
| Voltage                                           | 24VDC                                                          | 24VDC          |
| IP Rating                                         | IP40 or IP65                                                   | IP40 or IP65   |
| LED Colour <sup>1</sup>                           | 2.0K/3.0K/4.0K/5.0K, RGBW or WWCW<br>(White Mix 2.7K - 6.5K)   |                |
| Dimensions: Width<br>Length<br>Depth <sup>2</sup> | 1500mm (max)<br>3000mm (max)<br>20mm                           |                |
| Mount Type <sup>3</sup>                           | Surface (SM), Recessed Wall (RE),<br>Wall (WA) or Ceiling (CE) |                |
| Finish                                            | Brushed S/Steel or RAL Finish                                  |                |
| Control                                           | 0-10V/1-10V/DMX/DALI/SPI                                       |                |

Notes

1 Other colours available on request.

2 Depth excludes grommet, glands & cables.

3 Special mechanical consideration is required for ceiling applications.