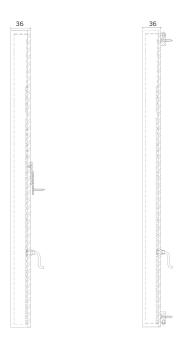

Dimensions: Width 2000mm (max)
Length 3000mm (max)

Length 3000mm (max)
Depth<sup>2</sup> 36mm

Mount Type<sup>3</sup> Wall (WA) or (Ceiling (CE)

Control 0-10V/1-10V/DMX/DALI/SPI

Overall dimensions = 1200x300mm. DALI dimmable.

X Section

X Section

Mount Type - Wall

The Light Lab 22 Holywell Row London EC2A 4JB +44 (0) 207 278 2678 @thelightlabltd www.thelightlab.com

the light lab