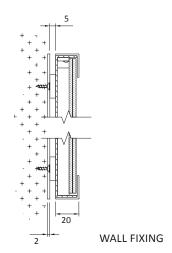

H - | LENGTH | - | DEPTH | - | COLOUR | - | IP - | FINISH | - | FIXING  |
|---------|--------|---|-------|---|--------|---|------|--------|---|---------|
| XXmm    | XXmm   |   | XXmm  |   | 2.7K   |   | IP44 | SS     |   | Wall    |
|         |        |   |       |   | 3.0K   |   | IP65 | RAL    |   | Ceiling |
|         |        |   |       |   | 3.5K   |   |      |        |   |         |
|         |        |   |       |   | 4.0K   |   |      |        |   |         |
|         |        |   |       |   | 5.0K   |   |      |        |   |         |

#### Drivers

non-dimmable power supplies:

1-10V /DALI/DMX dimmable power supplies to be ordered seperately

Please call our sales team who will make sure specification suits application LED Panel by The Light Lab

# 5 Fi

#### Fixing Methods





#### Photometric Info





The Light Lab 22 Holywell Row London EC2A 4JB United Kingdom +44 (0) 207 278 2678 @thelightlabItd www.thelightlab.com