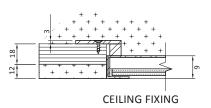

- | LENGTH | - | DEPTH | - | COLOUR | - | IP - | FINISH | - | FIXING  |
|---------|--------|---|-------|---|--------|---|------|--------|---|---------|
| XXmm    | XXmm   |   | XXmm  |   | 2.7K   |   | IP44 | SS     |   | Wall    |
|         |        |   |       |   | 3.0K   |   | IP65 | RAL    |   | Ceiling |
|         |        |   |       |   | 3.5K   |   |      |        |   |         |
|         |        |   |       |   | 4.0K   |   |      |        |   |         |
|         |        |   |       |   | 5.0K   |   |      |        |   |         |

#### Drivers

non-dimmable power supplies:

1-10V /DALI/DMX dimmable power supplies to be ordered seperately

Please call our sales team who will make sure specification suits application LED Panel by The Light Lab

# 5 Fi

#### Fixing Methods





#### Photometric Info





The Light Lab 22 Holywell Row London EC2A 4JB United Kingdom +44 (0) 207 278 2678 @thelightlabItd www.thelightlab.com