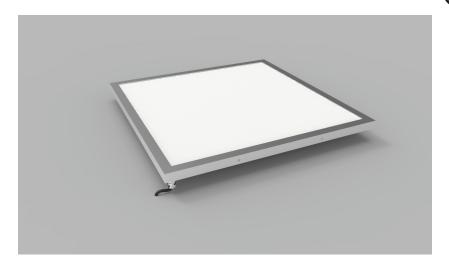

## **Product Details LED Panel**

### Specification

| Dimensions                | Max width - 1500mm<br>Max length - 3000mm<br>Min depth - 20mm |
|---------------------------|---------------------------------------------------------------|
| Colour                    | 2.7K/3.0K/3.5K/4.0K/5.0K others on application                |
| Input Voltage             | 24 Vdc                                                        |
| Power Consumption         | Approx - 40W sq/M                                             |
| IP Rating                 | IP44 or IP65                                                  |
|                           |                                                               |
| Lumen Output              | c. 3200 lm/sq metre                                           |
| Lumen Output Frame Finish | c. 3200 lm/sq metre Stainless Steel or RAL to finish          |